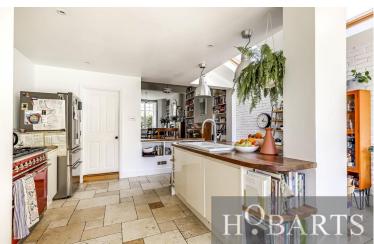

## H<sup>O</sup>BARTS

STYLISH AND BEAUTIFULLY PRESENTED FOUR-DOUBLE BEDROOM EXTENDED EDWARDIAN 'FAMILY HOME'. The property has benefited from substantial re-modelling and improvement throughout yet retains many fine period features and characteristics reminiscent of a bygone era and would ideally suit discerning purchasers looking for a 'ready to move into' home of quality that is easily accessible to all amenities including good schools, excellent transport facilities including Alexandra Palace National Rail & Wood Green Tube stations (20/25 Mins City/West End) and the wonderful green surroundings of Alexandra Park and palace itself.

- End-Terraced
- Four-Double Bedrooms
- ➤ Stunning 18'6 x 17' Fitted Kitchen/Diner
- Two Bath/Shower Rooms with WC's (One En-Suite)
- Close to Ofsted Good schools

- Edwardian Family Home
- Two-Inter Communicating Reception Rooms
- Guest Cloaks/WC
- Close to Alexandra Park & Palace
- 20/25 Mins City/West End