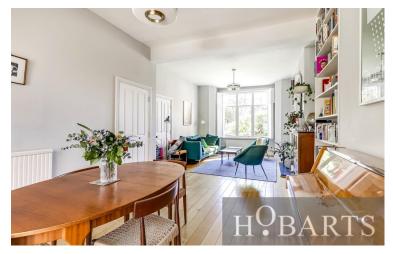

## H<sup>O</sup>BARTS

STYLISH AND BEAUTIFULLY PRESENTED FOUR-DOUBLE BEDROOM EXTENDED EDWARDIAN 'FAMILY HOME'. The property has benefited from substantial re-modelling and improvement throughout yet retains many fine period features and characteristics reminiscent of a bygone era and would ideally suit discerning purchasers looking for a 'ready to move into' home of quality that is easily accessible to all amenities including good schools, excellent transport facilities including Alexandra Palace National Rail & Wood Green Tube stations (20/25 Mins City/West End) and the wonderful green surroundings of Alexandra Park and palace itself.

- End-Terraced
- Four-Double Bedrooms
- ➤ Stunning 18'6 x 17' Fitted Kitchen/Diner
- Two Bath/Shower Rooms with WC's (One En-Suite)
- Close to Ofsted Good schools

- Edwardian Family Home
- Two-Inter Communicating Reception Rooms
- Guest Cloaks/WC
- Close to Alexandra Park & Palace
- 20/25 Mins City/West End