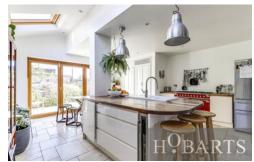

- End-Terraced
- Four-Double Bedrooms
- ➤ Stunning 18'6 x 17' Fitted Kitchen/Diner
- Two Bath/Shower Rooms with WC's (One En-Suite)
- Close to Ofsted Good schools

- Edwardian Family Home
- Two-Inter Communicating Reception Rooms
- Guest Cloaks/WC
- Close to Alexandra Park & Palace
- 20/25 Mins City/West End