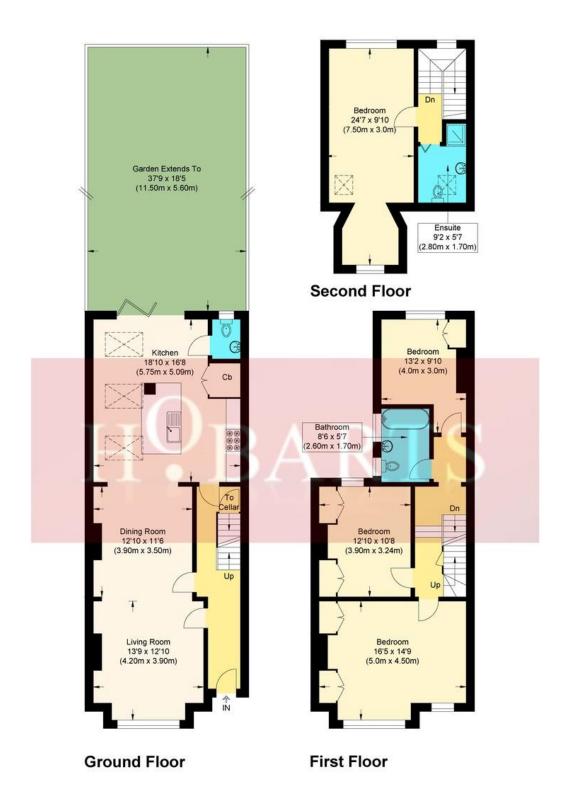

## Barratt Ave, Alexandra Park, N22 7EZ

 $\label{localization} \mbox{Approximate Gross Internal Floor Area}: 160.80 \mbox{ sq m} \mbox{ / } 1730.83 \mbox{ sq ft} \mbox{ lllustration for identification purposes only, measurements are approximate, not to scale.}$ 