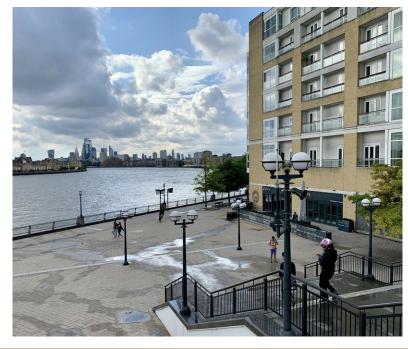

The space boasts floor to ceiling windows that allow in an abundance of natural light, while a private balcony with dramatic views of the impressive Canary Wharf skyline provides a relaxing setting.

A separate fully equipped kitchen with stylish LED under cabinet mood lighting, full-sized fridge/freezers, electric ovens with gas hobs, microwave ovens, external extractors, 1.5 sinks with food waste disposal, dishwashers, and washer dryers, so that you have everything you need from the day you move in.

A new AV systems has been installed, including fibre broadband, large 55" LG Smart TV in the reception room and a Smart TVs in the bedrooms.

Residents further benefit from porter facilities, 24hr security, TV Room and private gated gardens. The space boasts floor to ceiling windows that allow in an abundance of natural light, while a private balcony with dramatic views of the impressive Canary Wharf skyline provides a relaxing setting.

The flat is student friendly and has a current EPC rating of C. Located on a quiet street, the property is located only moments away from Canary Wharf station, the docklands and many restaurants and amenities.