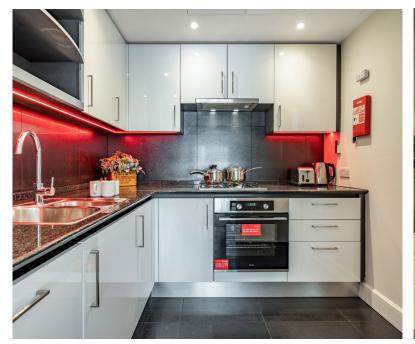

The space boasts floor to ceiling windows that allow in an abundance of natural light, while a private balcony with dramatic views of the impressive Canary Wharf skyline provides a relaxing setting.

A separate fully equipped kitchen with stylish LED under cabinet mood lighting, full-sized fridge/freezers, electric ovens with gas hobs, microwave ovens, external extractors, 1.5 sinks with food waste disposal, dishwashers, and washer dryers, so that you have everything you need from the day you move in.

A separate fully equipped kitchen with stylish LED under cabinet mood lighting, full-sized fridge/freezers, electric ovens with gas hobs, microwave ovens, external extractors, 1.5 sinks with food waste disposal, dishwashers, and washer dryers, so that you have everything you need from the day you move in.