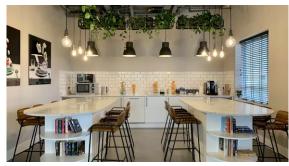

### **Westferry Circus, Canary Wharf**

Newly refurbished Interior designed 2 Bedroom apartment with 2 Terraces to Rent in Canary Wharf.

This luxurious interior designed two-bedroom, two bathroom apartment on the sixth floor of this waterfront estate is set over 1069 SqFt. This spacious apartment with modern open-plan living space is fully furnished and enjoys wooden flooring and dedicated dining area in the reception room.

The space boasts floor to ceiling windows that allow in an abundance of natural light, while a private balcony with dramatic views of the impressive Canary Wharf skyline provides a relaxing setting.

A separate fully equipped kitchen with stylish LED under cabinet mood lighting, full-sized fridge/freezers, electric ovens with gas hobs, microwave ovens, external extractors, 1.5 sinks with food waste disposal, dishwashers, and washer dryers, so that you have everything you need from the day you move in.

A separate fully equipped kitchen with stylish LED under cabinet mood lighting, full-sized fridge/freezers, electric ovens with gas hobs, microwave ovens, external extractors, 1.5 sinks with food waste disposal, dishwashers, and washer dryers, so that you have everything you need from the day you move in.