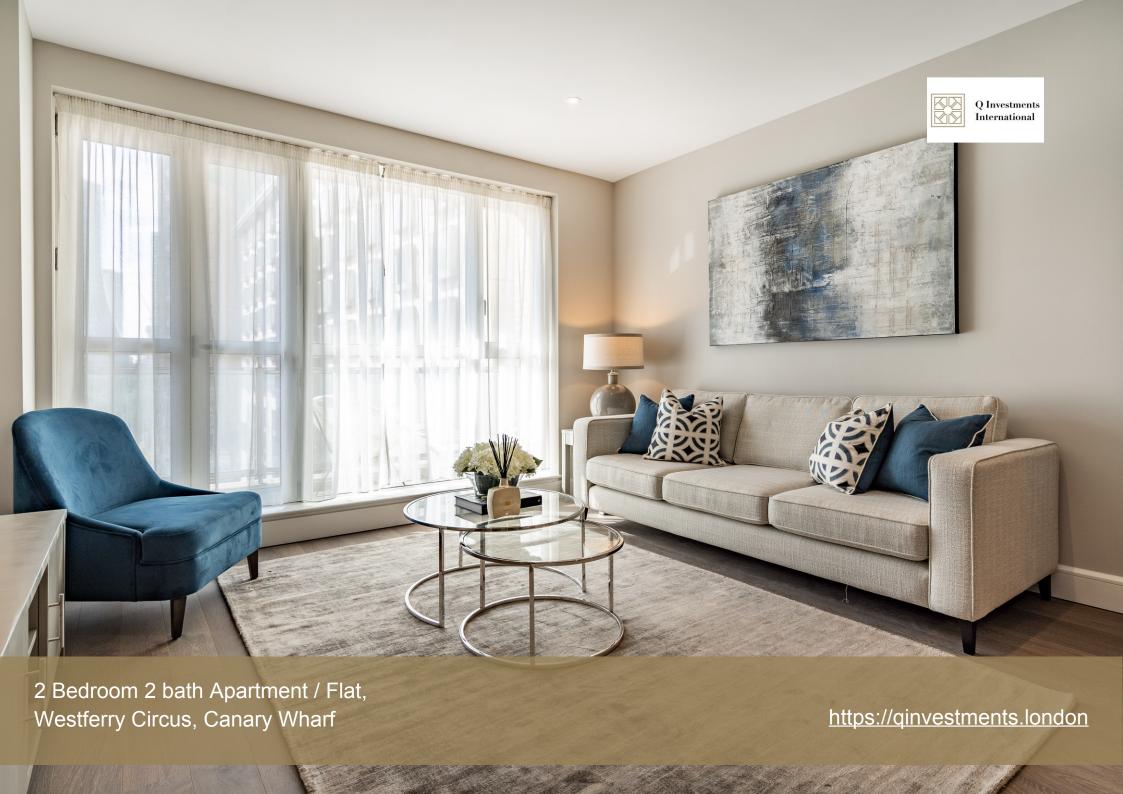

### **Westferry Circus, Canary Wharf**

Newly refurbished Interior designed 2 Bedroom apartment with 2 Terraces to Rent in Canary Wharf.

This luxurious interior designed two-bedroom, two bathroom apartment on the sixth floor of this waterfront estate is set over 1069 SqFt. This spacious apartment with modern open-plan living space is fully furnished and enjoys wooden flooring and dedicated dining area in the reception room.

The space boasts floor to ceiling windows that allow in an abundance of natural light, while a private balcony with dramatic views of the impressive Canary Wharf skyline provides a relaxing setting.

A separate fully equipped kitchen with stylish LED under cabinet mood lighting, full-sized fridge/freezers, electric ovens with gas hobs, microwave ovens, external extractors, 1.5 sinks with food waste disposal, dishwashers, and washer dryers, so that you have everything you need from the day you move in.

A new AV systems has been installed, including fibre broadband, large 55" LG Smart TV in the reception room and a Smart TVs in the bedrooms.

Residents further benefit from porter facilities, 24hr security, TV Room and private gated gardens. The space boasts floor to ceiling windows that allow in an abundance of natural light, while a private balcony with dramatic views of the impressive Canary Wharf skyline provides a relaxing setting.