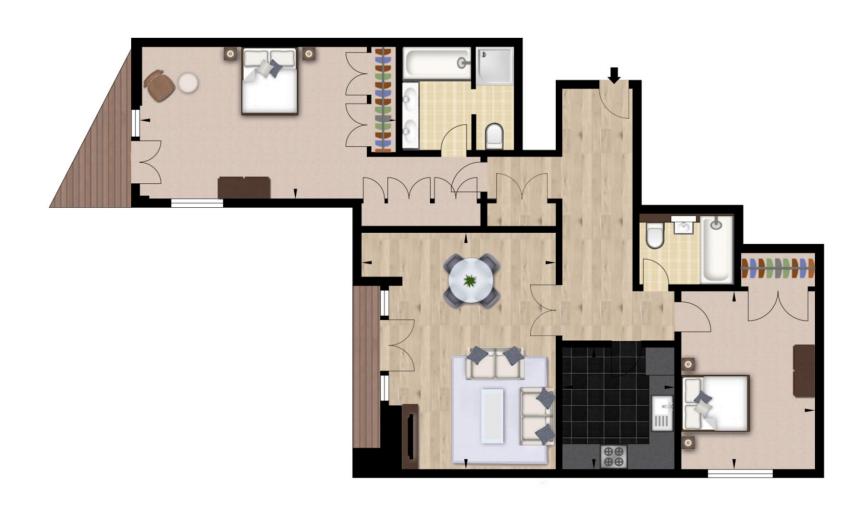

### **Westferry Circus, Canary Wharf**

Newly refurbished Interior designed 2 Bedroom apartment with 2 Terraces to Rent in Canary Wharf.

This luxurious interior designed two-bedroom, two bathroom apartment on the sixth floor of this waterfront estate is set over 1069 SqFt. This spacious apartment with modern open-plan living space is fully furnished and enjoys wooden flooring and dedicated dining area in the reception room.

The primary bedroom benefits from a marble en-suite bathroom and additional family bathroom in the apartment.

Bedrooms are spacious with king size beds and fully furnished with bespoke fitted mirrored wardrobes, luxury carpet and furnishings.