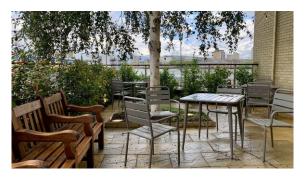

A new AV systems has been installed, including fibre broadband, large 55" LG Smart TV in the reception room and a Smart TVs in the bedrooms.

Residents further benefit from porter facilities, 24hr security, TV Room and private gated gardens. The space boasts floor to ceiling windows that allow in an abundance of natural light, while a private balcony with dramatic views of the impressive Canary Wharf skyline provides a relaxing setting.