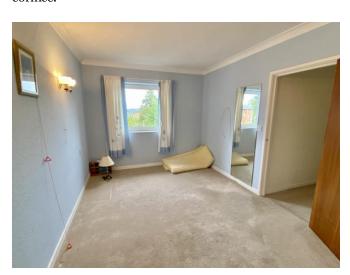

#### LOUNGE

15'5"x 10'7"(4.7mx 3.23m)

With double glazed window, electric fire, ceiling cornice, two wall light points.