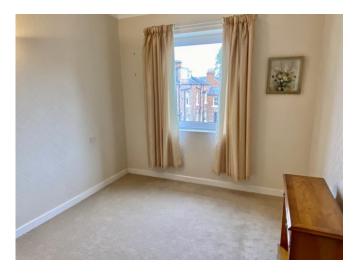

#### **BEDROOM ONE**

17'8"x 9'8"(5.38m x 2.95m)

Including fitted wardrobes to one wall, night storage heater, two wall light points, double glazed window, ceiling cornice.

## **BEDROOM TWO**

10'2"x 8'8"(3.1mx 2.64m)

Double glazed window, ceiling cornice, wall light point.