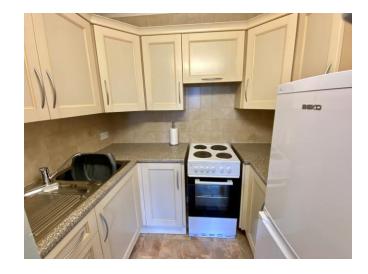

## KITCHEN

7'4"x 5'5"(2.24m x 1.65m)

Having wall and base units, worktops, stainless steel sink unit, space for fridge freezer.