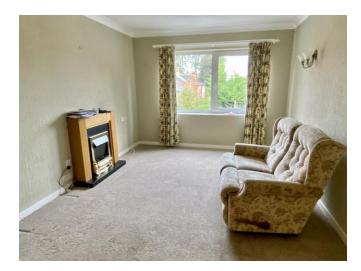

#### LOUNGE

15'5"x 10'7"(4.7mx 3.23m)

With double glazed window, electric fire, ceiling cornice, two wall light points.