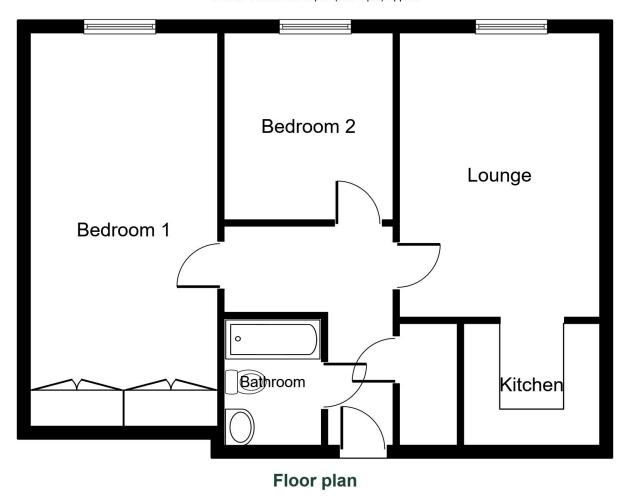

Total floor area 54.8 sq.m. (590 sq.ft.) Approx

35a Home Paddock House, Deighton Road, Wetherby, LS22 7TE

The accommodation in further detail comprises:-

#### **GROUND FLOOR**

COMMUNAL ENTRANCE HALL With lift or staircase to :-

## SECOND FLOOR

## PRIVATE ENTRANCE HALL

With intercom entry phone system, loft access, night storage heater, cupboard housing insulated tank.

#### LOUNGE

15'5"x 10'7"(4.7mx 3.23m)

With double glazed window, electric fire, ceiling cornice, two wall light points.

## KITCHEN

7'4"x 5'5"(2.24m x 1.65m)

Having wall and base units, worktops, stainless steel sink unit, space for fridge freezer.

#### **BEDROOM ONE**

17'8"x 9'8"(5.38m x 2.95m)

Including fitted wardrobes to one wall, night storage heater, two wall light points, double glazed window, ceiling cornice.

## **BEDROOM TWO**

10'2"x 8'8"(3.1mx 2.64m)

Double glazed window, ceiling cornice, wall light point.

# **BATHROOM**

6'10"x 5'4"(2.08mx 1.63m)

Tiled walls and white suite comprising panelled bath, Mira shower above, pedestal wash basin, low flush w.c., extractor fan.

## TOTHE OUTSIDE

Communal gardens, resident and visitor parking spaces.