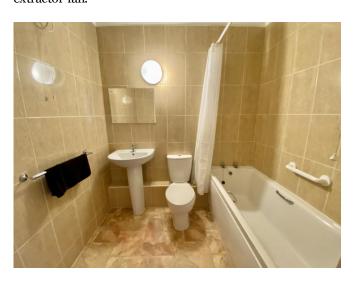

# **BATHROOM**

6'10"x 5'4"(2.08mx 1.63m)

Tiled walls and white suite comprising panelled bath, Mira shower above, pedestal wash basin, low flush w.c., extractor fan.