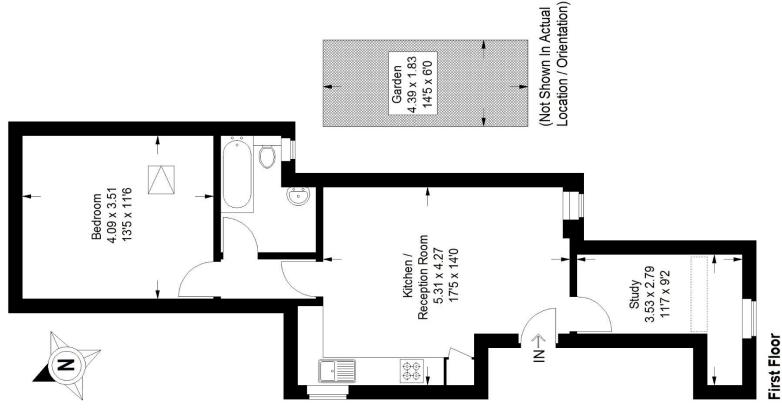

## Floorplan

## Honor Oak Park SE23

Approximate Gross Internal Area 50.2 sq m / 540 sq ft

= B

= Reduced headroom below 1.5 m / 5'0

Copyright www.pedderproperty.com © 2022

These plans are for representation purposes only as defined by RICS - Code of Measuring Practice. Not drawn to Scale. Windows and door openings are approximate. Please check all dimensions, shapes and compass bearings before making any decisions reliant upon them.