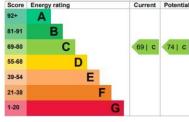

EPC: D | Council Tax Band B | Lease: 92 years remaining (a further 90 years to be granted upon completion) | SC: As and when | GR: £250 pa | BI: TBC