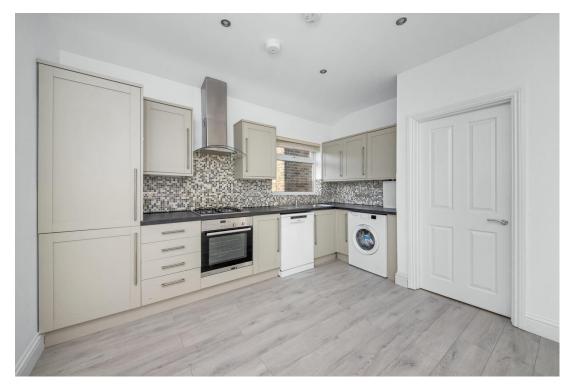

## In general

- Spacious open plan kitchen/reception room
- Modern bathroom suite
- One double bedroom
- A study room
- New carpet
- Private patio
- 0.1 miles to Honor Oak Park Station

## In detail

A large, newly decorated one bedroom flat for sale set just moments from Honor Oak Park station. Offered chain free.

This newly decorated period property comprises a spacious open plan kitchen/reception room, one modern bathroom suite, one double bedroom and a study room.

Further benefits include brand new carpet, an abundance of light, a private patio and so much more.

The property is situated less than 0.1 miles to Honor Oak Park Station and only 0.5 miles to Crofton Park Station offering excellent transport links into Charing Cross, St Pancras, Waterloo, Blackfriars London Bridge, Waterloo, Victoria, Canada Water, Shoreditch, Whitechapel, Highbury & Islington, and many other locations.