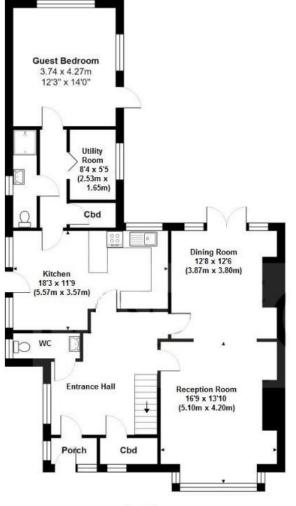

### Accommodation

**GROUND FLOOR** ENTRANCE PORCH ENTRANCE HALL STORAGE CUPBOARD **RECEPTION ROOM** 16' 9" x 13' 10" (5.11m x 4.22m) DINING ROOM 12' 8" x 12' 6" (3.86m x 3.81m) KITCHEN/BREAKFAST ROOM 18' 3" x 11' 9" (5.56m x 3.58m) CUPBOARD UTILITY ROOM 8' 4" x 5' 5" (2.54m x 1.65m) SHOWER ROOM 12' 3" x 14' 0" (3.73m x 4.27m) CLOAKROOM

OUTSIDE SUBSTANTIAL GARDENS OFF ROAD PARKING GARAGE

Ground Floor

First Floor

Agents Note: Whilst every care has been taken to prepare these sales particulars, they are for guidance purposes only. All measurements are approximate are for general guidance purposes only and whilst every care has been taken to ensure their accuracy, they should not be relied upon and potential buyers are advised to recheck the measurements