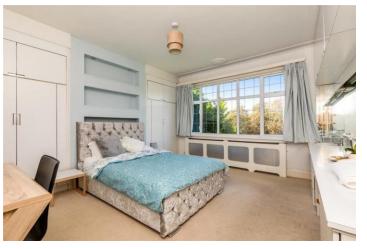

FIRST FLOOR LANDING MASTE R BEDROOM 14' 5" x 14' 0" (4.39m x 4.27m) BEDROOM 2 12' 9" x 11' 8" (3.89m x 3.56m) BEDROOM 3 9' 0" x 8' 8" (2.74m x 2.64m) BEDROOM 4 8' 11" x 8' 8" (2.72m x 2.64m) CUPBOARD BATHROOM 8' 7" x 5' 10" (2.62m x 1.78m)