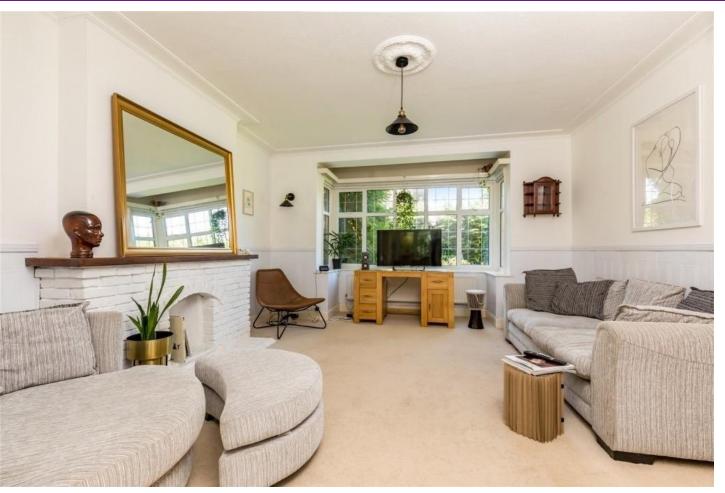

### Accommodation

**GROUND FLOOR** ENTRANCE PORCH ENTRANCE HALL STORAGE CUPBOARD **RECEPTION ROOM** 16' 9" x 13' 10" (5.11m x 4.22m) DINING ROOM 12' 8" x 12' 6" (3.86m x 3.81m) KITCHEN/BREAKFAST ROOM 18' 3" x 11' 9" (5.56m x 3.58m) CUPBOARD UTILITY ROOM 8' 4" x 5' 5" (2.54m x 1.65m) SHOWER ROOM 12' 3" x 14' 0" (3.73m x 4.27m) CLOAKROOM