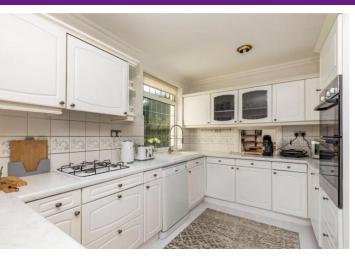

### Accommodation

**GROUND FLOOR** ENTRANCE PORCH ENTRANCE HALL STORAGE CUPBOARD **RECEPTION ROOM** 16' 9" x 13' 10" (5.11m x 4.22m) DINING ROOM 12' 8" x 12' 6" (3.86m x 3.81m) KITCHEN/BREAKFAST ROOM 18' 3" x 11' 9" (5.56m x 3.58m) CUPBOARD UTILITY ROOM 8' 4" x 5' 5" (2.54m x 1.65m) SHOWER ROOM 12' 3" x 14' 0" (3.73m x 4.27m) CLOAKROOM