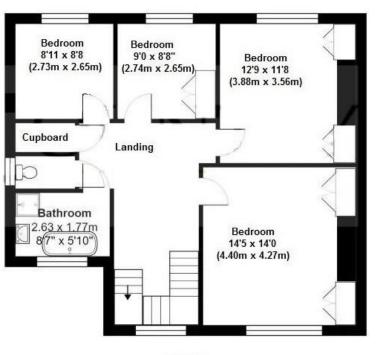

FIRST FLOOR LANDING MASTE R BEDROOM 14' 5" x 14' 0" (4.39m x 4.27m) BEDROOM 2 12' 9" x 11' 8" (3.89m x 3.56m) BEDROOM 3 9' 0" x 8' 8" (2.74m x 2.64m) BEDROOM 4 8' 11" x 8' 8" (2.72m x 2.64m) CUPBOARD BATHROOM 8' 7" x 5' 10" (2.62m x 1.78m)

OUTSIDE SUBSTANTIAL GARDENS OFF ROAD PARKING GARAGE

Ground Floor

First Floor

Agents Note: Whilst every care has been taken to prepare these sales particulars, they are for guidance purposes only. All measurements are approximate are for general guidance purposes only and whilst every care has been taken to ensure their accuracy, they should not be relied upon and potential buyers are advised to recheck the measurements