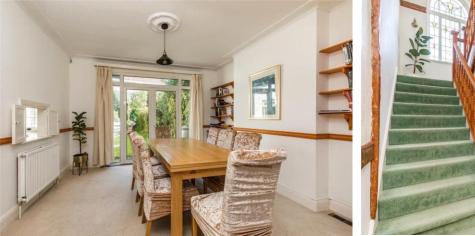

### Accommodation

**GROUND FLOOR** ENTRANCE PORCH ENTRANCE HALL STORAGE CUPBOARD **RECEPTION ROOM** 16' 9" x 13' 10" (5.11m x 4.22m) DINING ROOM 12' 8" x 12' 6" (3.86m x 3.81m) KITCHEN/BREAKFAST ROOM 18' 3" x 11' 9" (5.56m x 3.58m) CUPBOARD UTILITY ROOM 8' 4" x 5' 5" (2.54m x 1.65m) SHOWER ROOM 12' 3" x 14' 0" (3.73m x 4.27m) CLOAKROOM