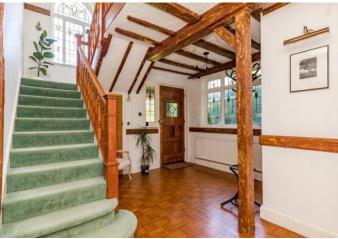

### Accommodation

**GROUND FLOOR** ENTRANCE PORCH ENTRANCE HALL STORAGE CUPBOARD **RECEPTION ROOM** 16' 9" x 13' 10" (5.11m x 4.22m) DINING ROOM 12' 8" x 12' 6" (3.86m x 3.81m) KITCHEN/BREAKFAST ROOM 18' 3" x 11' 9" (5.56m x 3.58m) CUPBOARD UTILITY ROOM 8' 4" x 5' 5" (2.54m x 1.65m) SHOWER ROOM 12' 3" x 14' 0" (3.73m x 4.27m) CLOAKROOM