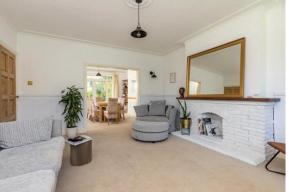

### Accommodation

**GROUND FLOOR** ENTRANCE PORCH ENTRANCE HALL STORAGE CUPBOARD **RECEPTION ROOM** 16' 9" x 13' 10" (5.11m x 4.22m) DINING ROOM 12' 8" x 12' 6" (3.86m x 3.81m) KITCHEN/BREAKFAST ROOM 18' 3" x 11' 9" (5.56m x 3.58m) CUPBOARD UTILITY ROOM 8' 4" x 5' 5" (2.54m x 1.65m) SHOWER ROOM 12' 3" x 14' 0" (3.73m x 4.27m) CLOAKROOM