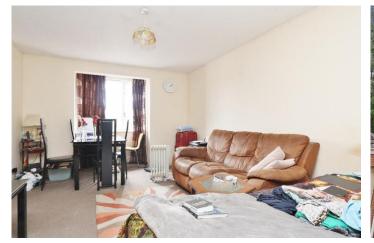

The property has security phone entry and is located on the first floor. The property enters into an entrance hallway with access to a storage cupboard. There are doors into the 14ft living room which gives further access to the 11ft kitchen. There is a 6ft family bathroom and two bedrooms. Externally there is allocated parking and a communal garden.

Entrance Hallway

Living Room - 14'5 x 11'1 Max

Kitchen - 11'4 x 7'2

Bedroom 1 - 11'5 Max x 10'8

Bedroom 2 - 11'5 Max x 7'6

Bathroom

Keystones property also offer a professional, ARLA accredited Lettings and Management Service. If you are considering renting your property in order to purchase, are looking at buy to let or would like a free review of your current portfolio then please call the Lettings Branch Manager on the number shown above.