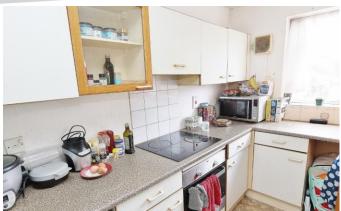

The property has security phone entry and is located on the first floor. The property enters into an entrance hallway with access to a storage cupboard. There are doors into the 14ft living room which gives further access to the 11ft kitchen. There is a 6ft family bathroom and two bedrooms. Externally there is allocated parking and a communal garden.

Entrance Hallway

Living Room - 14'5 x 11'1 Max

Kitchen - 11'4 x 7'2

Bedroom 1 - 11'5 Max x 10'8

Bedroom 2 - 11'5 Max x 7'6

Bathroom

Keystones property also offer a professional, ARLA accredited Lettings and Management Service. If you are considering renting your property in order to purchase, are looking at buy to let or would like a free review of your current portfolio then please call the Lettings Branch Manager on the number shown above.