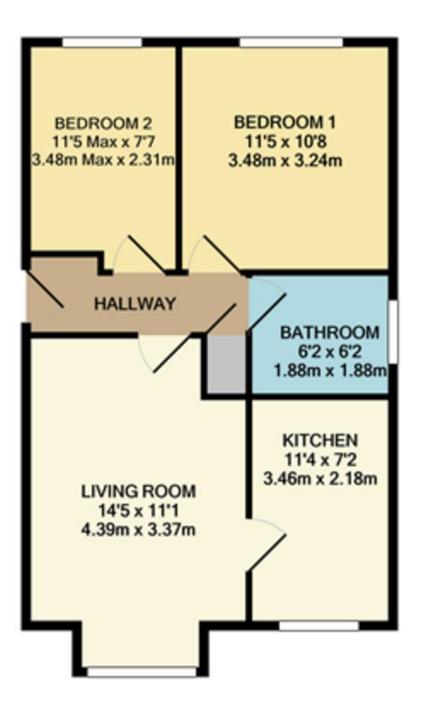

Entrance Hallway

Living Room - 14'5 x 11'1 Max

Kitchen - 11'4 x 7'2

Bedroom 1 - 11'5 Max x 10'8

Bedroom 2 - 11'5 Max x 7'6

Bathroom

Keystones property also offer a professional, ARLA accredited Lettings and Management Service. If you are considering renting your property in order to purchase, are looking at buy to let or would like a free review of your current portfolio then please call the Lettings Branch Manager on the number shown above.

## TOTAL APPROX. FLOOR AREA 541 SQ.FT. (50.3 SQ.M.)

Whilst every attempt has been made to ensure the accuracy of the floor plan contained here, measurements of doors, windows, rooms and any other items are approximate and no responsibility is taken for any error, omission, or mis-statement. This plan is for illustrative purposes only and should be used as such by any prospective purchaser. The services, systems and appliances shown have not been tested and no guarantee as to their operability or efficiency can be given

Made with Metropix ©2022