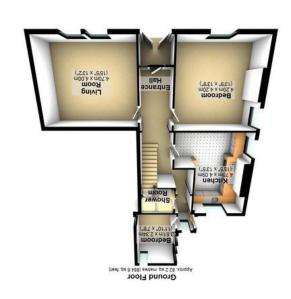

## 33 Wilkinson Street | Broomhill | Sheffield | S10 2GB

Property Tenure: Leasehold

An incredibly rare opportunity has arisen to purchase this substantial nine bedroomed, three bathroomed, Georgian semi detached rental property. With full HMO license in place and being fully let for the forthcoming academic year 2023-2024 this sale represents an opportunity to acquire a property with a proven track record for results and returns. Supplying an annual income of £39,000 exclusive of bills number 33 is perfect for the landlord looking to increase there portfolio with a ready let student property. Having been recently updated and refurbished to an excellent standard throughout by the current owners the property enjoys a Georgian feel from the outside complimented with a modern internal finish. Located within walking distance of university campus on both Collegiate crescent and Hallam together with central Sheffield and served by regular public transport links including the super tram.

## **PROPERTY FEATURES**

- 9 BEDROOMED HMO PROPERTY
- FULLY LET FOR 2023/2024 ALREADY
- RETURNING £39,000 PER YEAR EXCLUSIVE OF BILLS
- CLOSE TO CITY AND COLLEGIATE CAMPUS
- IDEAL PORTFOLIO PURCHASE
- INCREDIBLY RARE OPPORTUNITY TO MARKET
- FULLY RENOVATED TO AN
  EXCEPTIONALLY HIGH STANDARD
- 6.5% YIELD RETURN FROM TAKING POSSESSION
- VIEWING ADVISED TO SEE SIZE AND STANDARD ON OFFER
- COUNCIL TAX BAND B LEASEHOLD PROPERTY