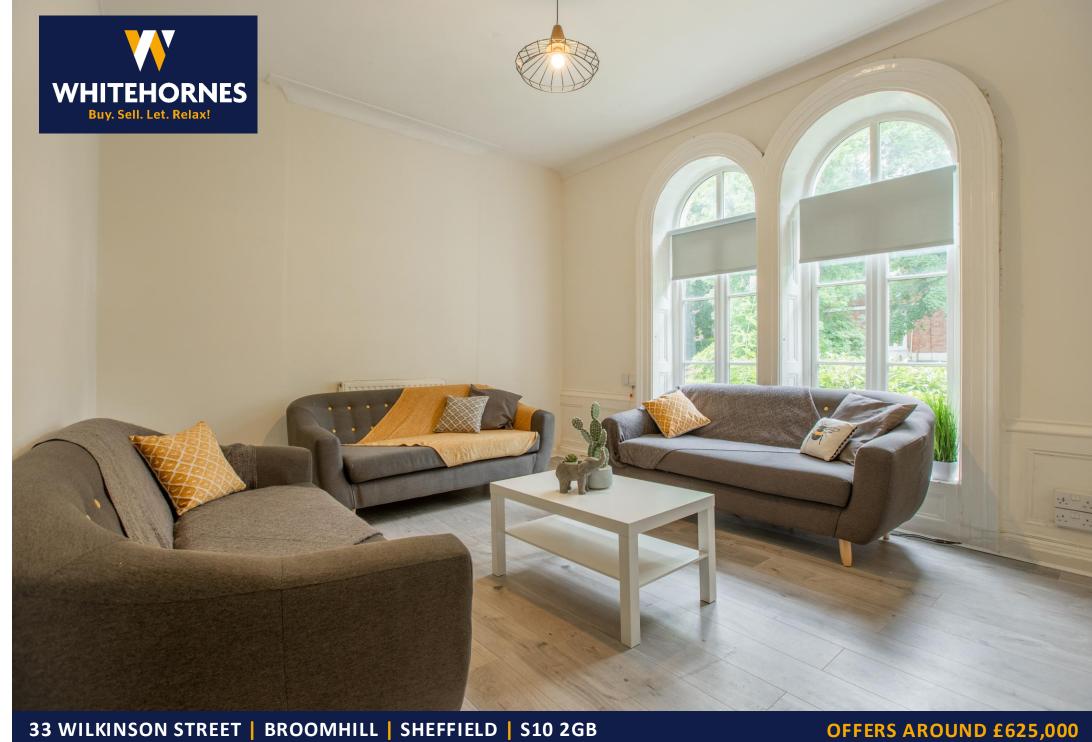

## 33 Wilkinson Street | Broomhill | Sheffield | S10 2GB

Property Tenure: Leasehold

An incredibly rare opportunity has arisen to purchase this substantial nine bedroomed, three bathroomed, Georgian semi detached rental property. With full HMO license in place and being fully let for the forthcoming academic year 2023-2024 this sale represents an opportunity to acquire a property with a proven track record for results and returns. Supplying an annual income of £39,000 exclusive of bills number 33 is perfect for the landlord looking to increase there portfolio with a ready let student property. Having been recently updated and refurbished to an excellent standard throughout by the current owners the property enjoys a Georgian feel from the outside complimented with a modern internal finish. Located within walking distance of university campus on both Collegiate crescent and Hallam together with central Sheffield and served by regular public transport links including the super tram.

OFFERS AROUND £625,000