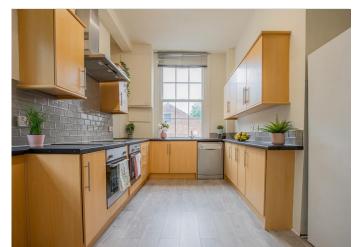

## 33 Wilkinson Street | Broomhill | Sheffield | S10 2GB

Property Tenure: Leasehold

An incredibly rare opportunity has arisen to purchase this substantial nine bedroomed, three bathroomed, Georgian semi detached rental property. With full HMO license in place and being fully let for the forthcoming academic year 2023-2024 this sale represents an opportunity to acquire a property with a proven track record for results and returns. Supplying an annual income of £39,000 exclusive of bills number 33 is perfect for the landlord looking to increase there portfolio with a ready let student property. Having been recently updated and refurbished to an excellent standard throughout by the current owners the property enjoys a Georgian feel from the outside complimented with a modern internal finish. Located within walking distance of university campus on both Collegiate crescent and Hallam together with central Sheffield and served by regular public transport links including the super tram.

## **PROPERTY FEATURES**

- 9 BEDROOMED HMO PROPERTY
- FULLY LET FOR 2023/2024 ALREADY
- RETURNING £39,000 PER YEAR EXCLUSIVE OF BILLS
- CLOSE TO CITY AND COLLEGIATE CAMPUS
- IDEAL PORTFOLIO PURCHASE
- INCREDIBLY RARE OPPORTUNITY TO MARKET
- FULLY RENOVATED TO AN
  EXCEPTIONALLY HIGH STANDARD
- 6.5% YIELD RETURN FROM TAKING POSSESSION
- VIEWING ADVISED TO SEE SIZE AND STANDARD ON OFFER
- COUNCIL TAX BAND B LEASEHOLD PROPERTY