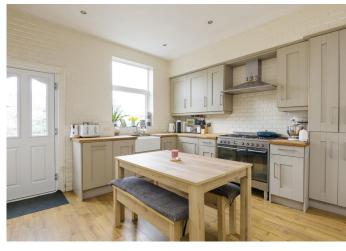

## 78 Duncombe Street | Walkley | Sheffield | S6 3RJ

**Property Tenure:** Freehold

An absolutely stunning, immaculately presented and very well proportioned three bedroomed, bay windowed, Victorian terrace property. Perfect for the professional couple, first time buyer or the young family alike this fabulous property has three incredibly spacious floors of accommodation that total an impressive 1,361 sq together with further potential to convert the basement if required. Located on this incredibly popular residential road in the very heart of ultra popular Walkley with numerous local independent cafes, restaurants and shops a short walk, central Sheffield, universities and principal hospitals are all on the doorstep. With easy on road parking to the front, lovely and much larger than expected rear garden and impressive views this property simply must be viewed to be fully appreciated. In brief the property comprises, front sitting room, rear dining kitchen, three great bedrooms and a shower room are on the upper floors.