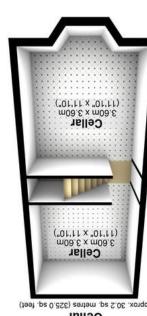

All measurements are approximate Plan produced using PlanUp.

Total area: approx. 126.5 sq. metres (1361.4 sq. feet)

has been taken to ensure their accuracy, they should not be relied upon and potential buyers/tenants are advised to recheck the measurements. Agents Note: Whilst every care has been taken to prepare these particulars, they are for guidance purposes only. All measurements are approximate are for general guidance purposes only and whilst every care

Energy Efficiency Rating

Bedroom 3 5.09m x 5.00m (16'8" x 16'5") ps 0.47S) sertem .ps č.čS Second Floor

**Ground Floor** Cellar