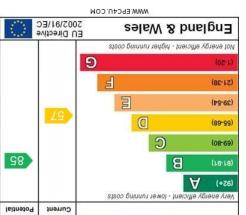

Energy Efficiency Rating

Bedroom 3 5.09m x 5.00m (16'8" x 16'5") ps 0.47S) sertem .ps č.čS Second Floor

**Ground Floor** Cellar