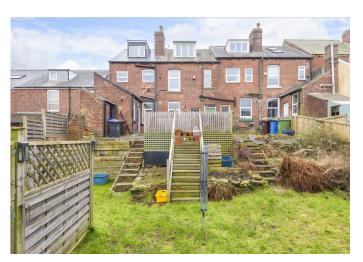

## 78 Duncombe Street | Walkley | Sheffield | S6 3RJ

**Property Tenure:** Freehold

An absolutely stunning, immaculately presented and very well proportioned three bedroomed, bay windowed, Victorian terrace property. Perfect for the professional couple, first time buyer or the young family alike this fabulous property has three incredibly spacious floors of accommodation that total an impressive 1,361 sq together with further potential to convert the basement if required. Located on this incredibly popular residential road in the very heart of ultra popular Walkley with numerous local independent cafes, restaurants and shops a short walk, central Sheffield, universities and principal hospitals are all on the doorstep. With easy on road parking to the front, lovely and much larger than expected rear garden and impressive views this property simply must be viewed to be fully appreciated. In brief the property comprises, front sitting room, rear dining kitchen, three great bedrooms and a shower room are on the upper floors.