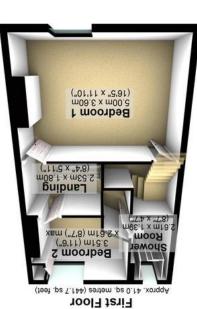

All measurements are approximate Plan produced using PlanUp.

Total area: approx. 126.5 sq. metres (1361.4 sq. feet)

has been taken to ensure their accuracy, they should not be relied upon and potential buyers/tenants are advised to recheck the measurements. Agents Note: Whilst every care has been taken to prepare these particulars, they are for guidance purposes only. All measurements are approximate are for general guidance purposes only and whilst every care

Energy Efficiency Rating

Bedroom 3 5.09m x 5.00m (16'8" x 16'5") ps 0.47S) sertem .ps č.čS Second Floor

**Ground Floor** Cellar