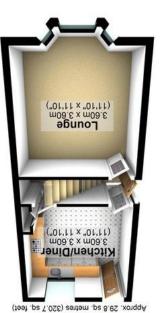

All measurements are approximate Plan produced using PlanUp.

Total area: approx. 126.5 sq. metres (1361.4 sq. feet)

has been taken to ensure their accuracy, they should not be relied upon and potential buyers/tenants are advised to recheck the measurements. Agents Note: Whilst every care has been taken to prepare these particulars, they are for guidance purposes only. All measurements are approximate are for general guidance purposes only and whilst every care

Energy Efficiency Rating

Bedroom 3 5.09m x 5.00m (16'8" x 16'5") ps 0.47S) sertem .ps č.čS Second Floor

**Ground Floor** Cellar