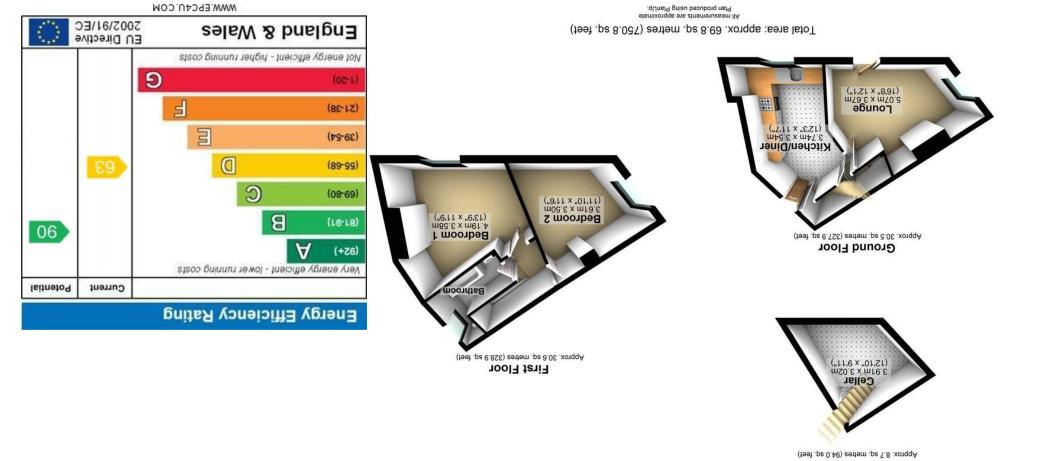

### 196 Myrtle Road | Heeley | Sheffield | S2 3HJ

Property Tenure: Freehold

Perfect for first time buyer and investors alike is this quirky and stylish two bedroomed end of terrace property. Sat in the heart of one of Sheffields most sought after suburbs with stunning views over the City Centre. Offered for sale with no onward chain the property benefits from excellent transport links, green spaces and a wealth of local amenities all within easy walking distance. Arranged over two levels the property has a versatile range of accommodation that would suit any buyer and brielfy consists of lounge, kitchen/dining room, cellars, two bedrooms and family bathroom. Outside is ample on street parking and rear garden.