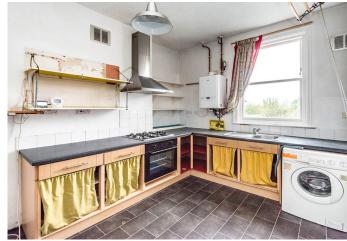

### 196 Myrtle Road | Heeley | Sheffield | S2 3HJ

Property Tenure: Freehold

Perfect for first time buyer and investors alike is this quirky and stylish two bedroomed end of terrace property. Sat in the heart of one of Sheffields most sought after suburbs with stunning views over the City Centre. Offered for sale with no onward chain the property benefits from excellent transport links, green spaces and a wealth of local amenities all within easy walking distance. Arranged over two levels the property has a versatile range of accommodation that would suit any buyer and brielfy consists of lounge, kitchen/dining room, cellars, two bedrooms and family bathroom. Outside is ample on street parking and rear garden.