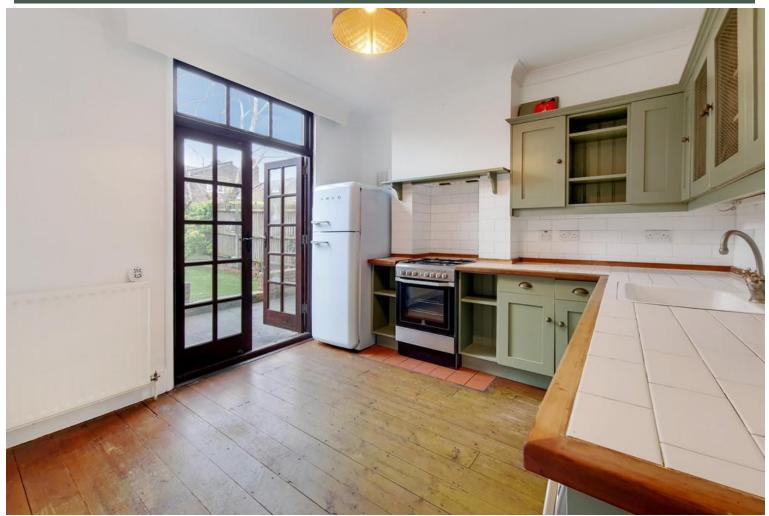

Ancona Road, London NW10 £545,000 Leasehold

Mile are pleased to present to the market this two bedroom garden apartment on this beautiful three lined street. Offered in excellent condition, this beautiful garden apartment provides loving accommodation on this beautiful tree-lined residential road. Well maintained by the current owners, this property takes shape of a great separate reception with bay windows, a great sized master bedroom and further bedroom, a three piece family bathroom and fully fitted eat-in kitchen. There is access via the kitchen onto a beautifully mature garden, ideal for entertaining. Sold with a long lease and chain free. Ancona Road is within easy reach of Kensal Green and Willesden Junction (Bakerloo line and Overground) and Kensal Rise (Overground) stations as well as the numerous coffee shops, restaurants, gastro pubs and shopping amenities of Kensal Rise, Kensal Green, Ladbroke Grove and Notting Hill.

- Garden apartment
- Two bedrooms
- Private garden
- Excellent condition
- Chain Free

- Tree lined residential road
- Great location
- Eat-in Kitchen
- Separate reception room
- Close to shops and transport