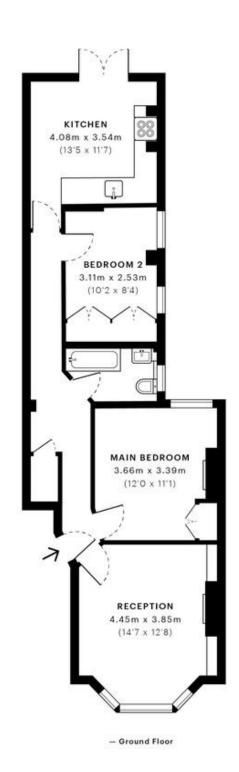

Ancona Road, London NW10 £545,000 Leasehold

Mile are pleased to present to the market this two bedroom garden apartment on this beautiful three lined street. Offered in excellent condition, this beautiful garden apartment provides loving accommodation on this beautiful tree-lined residential road. Well maintained by the current owners, this property takes shape of a great separate reception with bay windows, a great sized master bedroom and further bedroom, a three piece family bathroom and fully fitted eat-in kitchen. There is access via the kitchen onto a beautifully mature garden, ideal for entertaining. Sold with a long lease and chain free. Ancona Road is within easy reach of Kensal Green and Willesden Junction (Bakerloo line and Overground) and Kensal Rise (Overground) stations as well as the numerous coffee shops, restaurants, gastro pubs and shopping amenities of Kensal Rise, Kensal Green, Ladbroke Grove and Notting Hill.

- Garden apartment
- Two bedrooms
- Private garden
- Excellent condition
- Chain Free

- Tree lined residential road
- Great location
- Eat-in Kitchen
- Separate reception room
- Close to shops and transport