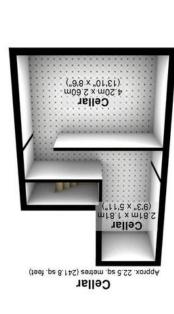

All measurements are approxima Plan produced using PlanUp.

Total area: approx. 140.4 sq. metres (1511.5 sq. feet)

Energy Efficiency Rating

An incredibly rare opportunity has arisen to purchase this fabulous four double bedroomed, stone built, period, bay windowed, semi detached family home. With three incredibly spacious floors of accommodation that are flooded with natural light and total an impressive 1,511 sq feet together with further opportunity to look at converting the existing basement if required. Retaining an array of original period features character and charm associated with a property from this era and having been tastefully updated through the years by the current vendors including a log burning stove to the front sitting room. Located in the very heart of ultra popular Nether Edge this beautiful property will be super popular with the growing family market number 28 is offered to the open market with the benefit of no onward chain involved. With off road parking and car port to the front, stunning rear private southerly facing garden, top local schooling catchments are on offer, numerous local amenities can be found on fashionable Abbeydale Road and Nether Edge village centre and of course The Peak District is on the door step.