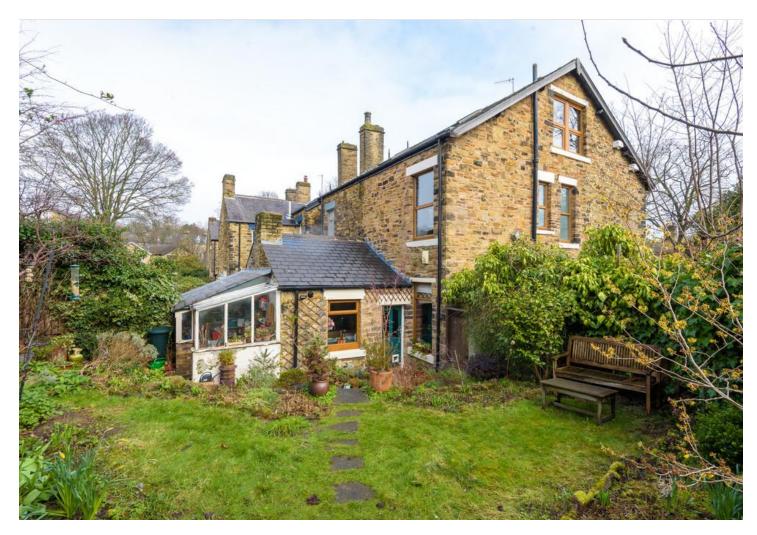

All measurements are approxima Plan produced using PlanUp.

Total area: approx. 140.4 sq. metres (1511.5 sq. feet)

Energy Efficiency Rating

An incredibly rare opportunity has arisen to purchase this fabulous four double bedroomed, stone built, period, bay windowed, semi detached family home. With three incredibly spacious floors of accommodation that are flooded with natural light and total an impressive 1,511 sq feet together with further opportunity to look at converting the existing basement if required. Retaining an array of original period features character and charm associated with a property from this era and having been tastefully updated through the years by the current vendors including a log burning stove to the front sitting room. Located in the very heart of ultra popular Nether Edge this beautiful property will be super popular with the growing family market number 28 is offered to the open market with the benefit of no onward chain involved. With off road parking and car port to the front, stunning rear private southerly facing garden, top local schooling catchments are on offer, numerous local amenities can be found on fashionable Abbeydale Road and Nether Edge village centre and of course The Peak District is on the door step.

## **PROPERTY FEATURES**

- FOUR DOUBLE BEDROOMED STONE BUILT SEMI DETACHED HOME
- PERFECT FOR THE GROWING FAMILY MARKET
- OFF ROAD PARKING CAR PORT AND SOUTHERLY FACING PRIVATE GARDEN
- HEART OF ULTRA POPULAR NETHER EDGE
- THREE IMPRESSIVE FLOORS OF ACCOMMODATION TOTALLING 1,511 SQ FEET
- TOP LOCAL SCHOOLING CATCHMENTS ON OFFER
- PERFECT FOR THE GROWING FAMILY MARKET WITH VIEWING ADVISED
- AVAILABLE WITH NO ONWARD CHAIN INVOLVED
- FASHIONABLE ABBEYDALE ROAD A SHORT STROLL
- FREEHOLD COUNCIL TAX BAND C