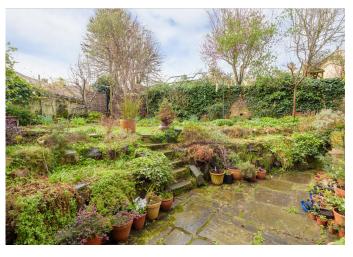

All measurements are approxima Plan produced using PlanUp.

Total area: approx. 140.4 sq. metres (1511.5 sq. feet)

Energy Efficiency Rating

An incredibly rare opportunity has arisen to purchase this fabulous four double bedroomed, stone built, period, bay windowed, semi detached family home. With three incredibly spacious floors of accommodation that are flooded with natural light and total an impressive 1,511 sq feet together with further opportunity to look at converting the existing basement if required. Retaining an array of original period features character and charm associated with a property from this era and having been tastefully updated through the years by the current vendors including a log burning stove to the front sitting room. Located in the very heart of ultra popular Nether Edge this beautiful property will be super popular with the growing family market number 28 is offered to the open market with the benefit of no onward chain involved. With off road parking and car port to the front, stunning rear private southerly facing garden, top local schooling catchments are on offer, numerous local amenities can be found on fashionable Abbeydale Road and Nether Edge village centre and of course The Peak District is on the door step.