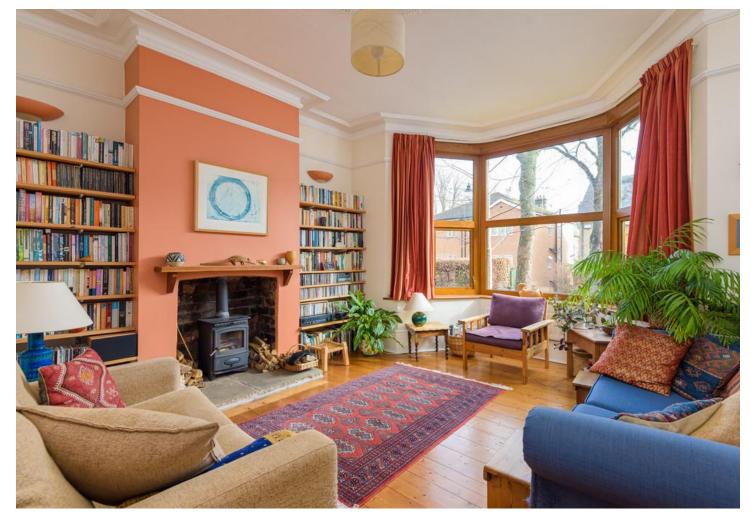

All measurements are approxima Plan produced using PlanUp.

Total area: approx. 140.4 sq. metres (1511.5 sq. feet)

Energy Efficiency Rating

An incredibly rare opportunity has arisen to purchase this fabulous four double bedroomed, stone built, period, bay windowed, semi detached family home. With three incredibly spacious floors of accommodation that are flooded with natural light and total an impressive 1,511 sq feet together with further opportunity to look at converting the existing basement if required. Retaining an array of original period features character and charm associated with a property from this era and having been tastefully updated through the years by the current vendors including a log burning stove to the front sitting room. Located in the very heart of ultra popular Nether Edge this beautiful property will be super popular with the growing family market number 28 is offered to the open market with the benefit of no onward chain involved. With off road parking and car port to the front, stunning rear private southerly facing garden, top local schooling catchments are on offer, numerous local amenities can be found on fashionable Abbeydale Road and Nether Edge village centre and of course The Peak District is on the door step.