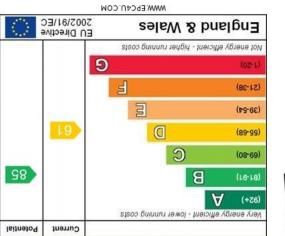

All measurements are approxima Plan produced using PlanUp.

Total area: approx. 140.4 sq. metres (1511.5 sq. feet)

Energy Efficiency Rating

An incredibly rare opportunity has arisen to purchase this fabulous four double bedroomed, stone built, period, bay windowed, semi detached family home. With three incredibly spacious floors of accommodation that are flooded with natural light and total an impressive 1,511 sq feet together with further opportunity to look at converting the existing basement if required. Retaining an array of original period features character and charm associated with a property from this era and having been tastefully updated through the years by the current vendors including a log burning stove to the front sitting room. Located in the very heart of ultra popular Nether Edge this beautiful property will be super popular with the growing family market number 28 is offered to the open market with the benefit of no onward chain involved. With off road parking and car port to the front, stunning rear private southerly facing garden, top local schooling catchments are on offer, numerous local amenities can be found on fashionable Abbeydale Road and Nether Edge village centre and of course The Peak District is on the door step.