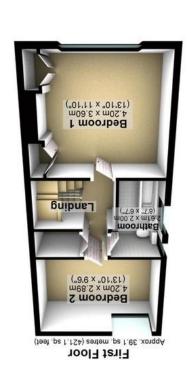

All measurements are approxima Plan produced using PlanUp.

Total area: approx. 140.4 sq. metres (1511.5 sq. feet)

Energy Efficiency Rating

An incredibly rare opportunity has arisen to purchase this fabulous four double bedroomed, stone built, period, bay windowed, semi detached family home. With three incredibly spacious floors of accommodation that are flooded with natural light and total an impressive 1,511 sq feet together with further opportunity to look at converting the existing basement if required. Retaining an array of original period features character and charm associated with a property from this era and having been tastefully updated through the years by the current vendors including a log burning stove to the front sitting room. Located in the very heart of ultra popular Nether Edge this beautiful property will be super popular with the growing family market number 28 is offered to the open market with the benefit of no onward chain involved. With off road parking and car port to the front, stunning rear private southerly facing garden, top local schooling catchments are on offer, numerous local amenities can be found on fashionable Abbeydale Road and Nether Edge village centre and of course The Peak District is on the door step.