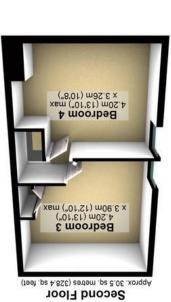

All measurements are approxima Plan produced using PlanUp.

Total area: approx. 140.4 sq. metres (1511.5 sq. feet)

Energy Efficiency Rating

An incredibly rare opportunity has arisen to purchase this fabulous four double bedroomed, stone built, period, bay windowed, semi detached family home. With three incredibly spacious floors of accommodation that are flooded with natural light and total an impressive 1,511 sq feet together with further opportunity to look at converting the existing basement if required. Retaining an array of original period features character and charm associated with a property from this era and having been tastefully updated through the years by the current vendors including a log burning stove to the front sitting room. Located in the very heart of ultra popular Nether Edge this beautiful property will be super popular with the growing family market number 28 is offered to the open market with the benefit of no onward chain involved. With off road parking and car port to the front, stunning rear private southerly facing garden, top local schooling catchments are on offer, numerous local amenities can be found on fashionable Abbeydale Road and Nether Edge village centre and of course The Peak District is on the door step.