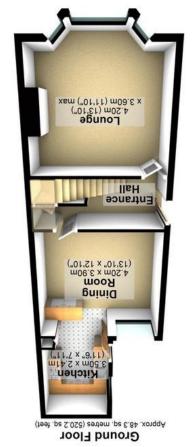

All measurements are approxima Plan produced using PlanUp.

Total area: approx. 140.4 sq. metres (1511.5 sq. feet)

Energy Efficiency Rating

An incredibly rare opportunity has arisen to purchase this fabulous four double bedroomed, stone built, period, bay windowed, semi detached family home. With three incredibly spacious floors of accommodation that are flooded with natural light and total an impressive 1,511 sq feet together with further opportunity to look at converting the existing basement if required. Retaining an array of original period features character and charm associated with a property from this era and having been tastefully updated through the years by the current vendors including a log burning stove to the front sitting room. Located in the very heart of ultra popular Nether Edge this beautiful property will be super popular with the growing family market number 28 is offered to the open market with the benefit of no onward chain involved. With off road parking and car port to the front, stunning rear private southerly facing garden, top local schooling catchments are on offer, numerous local amenities can be found on fashionable Abbeydale Road and Nether Edge village centre and of course The Peak District is on the door step.