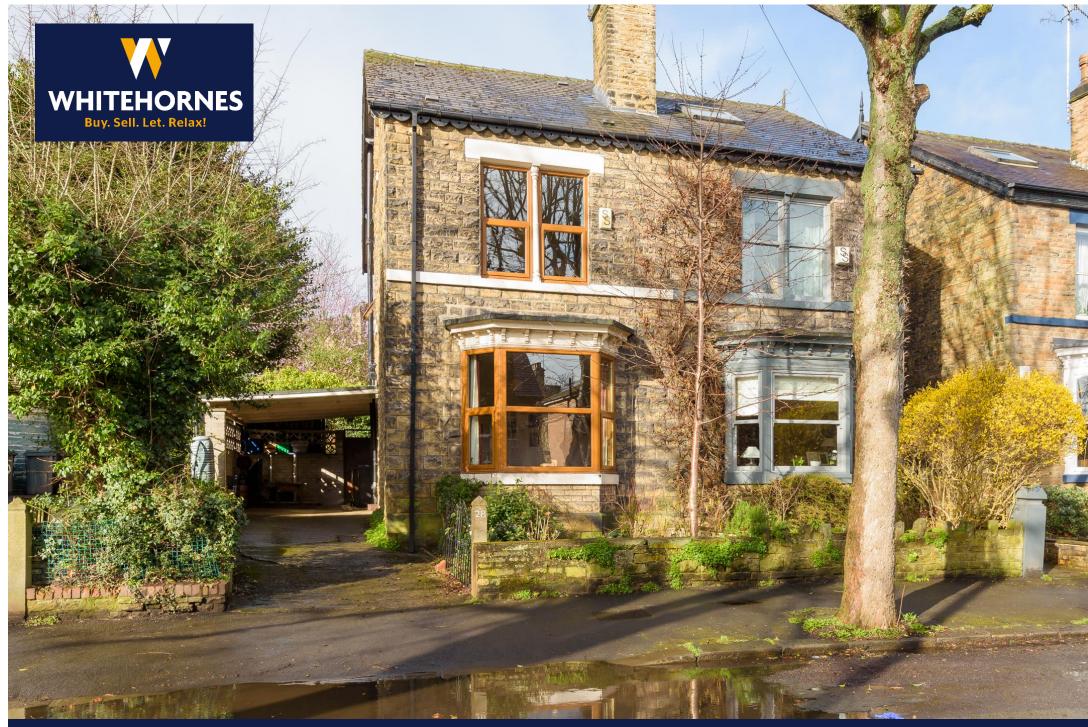

All measurements are approxima Plan produced using PlanUp.

Total area: approx. 140.4 sq. metres (1511.5 sq. feet)

Energy Efficiency Rating

An incredibly rare opportunity has arisen to purchase this fabulous four double bedroomed, stone built, period, bay windowed, semi detached family home. With three incredibly spacious floors of accommodation that are flooded with natural light and total an impressive 1,511 sq feet together with further opportunity to look at converting the existing basement if required. Retaining an array of original period features character and charm associated with a property from this era and having been tastefully updated through the years by the current vendors including a log burning stove to the front sitting room. Located in the very heart of ultra popular Nether Edge this beautiful property will be super popular with the growing family market number 28 is offered to the open market with the benefit of no onward chain involved. With off road parking and car port to the front, stunning rear private southerly facing garden, top local schooling catchments are on offer, numerous local amenities can be found on fashionable Abbeydale Road and Nether Edge village centre and of course The Peak District is on the door step.

## **PROPERTY FEATURES**

- FOUR DOUBLE BEDROOMED STONE BUILT SEMI DETACHED HOME
- PERFECT FOR THE GROWING FAMILY MARKET
- OFF ROAD PARKING CAR PORT AND SOUTHERLY FACING PRIVATE GARDEN
- HEART OF ULTRA POPULAR NETHER EDGE
- THREE IMPRESSIVE FLOORS OF ACCOMMODATION TOTALLING 1,511 SQ FEET
- TOP LOCAL SCHOOLING CATCHMENTS ON OFFER
- PERFECT FOR THE GROWING FAMILY MARKET WITH VIEWING ADVISED
- AVAILABLE WITH NO ONWARD CHAIN INVOLVED
- FASHIONABLE ABBEYDALE ROAD A SHORT STROLL
- FREEHOLD COUNCIL TAX BAND C