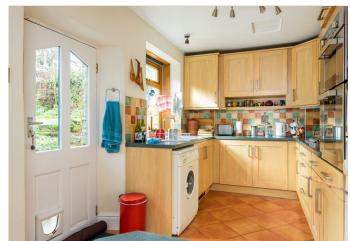

All measurements are approxima Plan produced using PlanUp.

Total area: approx. 140.4 sq. metres (1511.5 sq. feet)

Energy Efficiency Rating

An incredibly rare opportunity has arisen to purchase this fabulous four double bedroomed, stone built, period, bay windowed, semi detached family home. With three incredibly spacious floors of accommodation that are flooded with natural light and total an impressive 1,511 sq feet together with further opportunity to look at converting the existing basement if required. Retaining an array of original period features character and charm associated with a property from this era and having been tastefully updated through the years by the current vendors including a log burning stove to the front sitting room. Located in the very heart of ultra popular Nether Edge this beautiful property will be super popular with the growing family market number 28 is offered to the open market with the benefit of no onward chain involved. With off road parking and car port to the front, stunning rear private southerly facing garden, top local schooling catchments are on offer, numerous local amenities can be found on fashionable Abbeydale Road and Nether Edge village centre and of course The Peak District is on the door step.