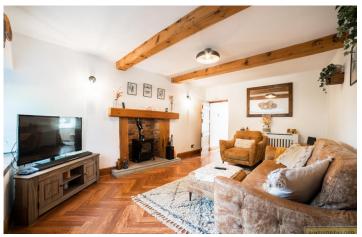

On entrance to this beautiful cottage you have a large front garden well maintained and a vestibule perfect for coats and shoes.

When you walk in you are greeted by a stunning large living room with original wooden beams with a beautiful fireplace with a fully operational multi stove burner.