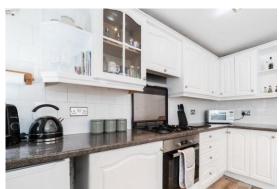

Now to the kitchen that all continues keeping this warm cottage feel. Filled with lots of storage space and an integrated oven and 4 burner hob.

Landings feature leading off to 2 bedrooms and bathroom.