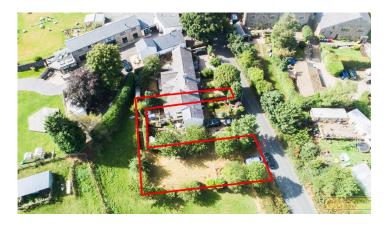

Second bedroom cosy size finished with wooden details and white walls.

PLEASE LOOK AT THE PHOTOGRAPHS AS THIS PROPERTY COMES WITH A PLOT OF LAND AT THE SIDE OF THE ROW OUTLINED IN THE PHOTOS.

Done miss out on this beauty! make sure you get booked in to view.