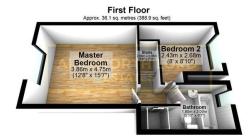

Now to the kitchen that all continues keeping this warm cottage feel. Filled with lots of storage space and an integrated oven and 4 burner hob.

Landings feature leading off to 2 bedrooms and bathroom.

Main bedroom is very spacious again with the beautiful original beams, plenty of space for a queen bed built in wardrobes and a dresser.

Bathroom is tiled from floor to half way up the wall, has a towel radiator, W/C, sink with mirror above and walk in shower and a separate large bath.

Second bedroom cosy size finished with wooden details and white walls.

PLEASE LOOK AT THE PHOTOGRAPHS AS THIS PROPERTY COMES WITH A PLOT OF LAND AT THE SIDE OF THE ROW OUTLINED IN THE PHOTOS.

Done miss out on this beauty! make sure you get booked in to view.

NOTE TO BUYERS....

Total area: approx. 70.0 sq. metres (753.1 sq. feet)

AINSWORTH LORD ESTATES

01254 760660