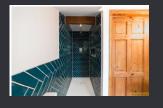

Main bedroom is very spacious again with the beautiful original beams, plenty of space for a queen bed built in wardrobes and a dresser.

Bathroom is tiled from floor to half way up the wall, has a towel radiator, W/C, sink with mirror above and walk in shower and a separate large bath.