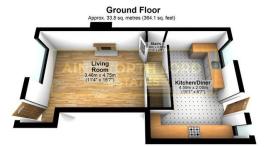

NOTE TO BUYERS....

Total area: approx. 70.0 sq. metres (753.1 sq. feet)

AINSWORTH LORD ESTATES

01254 760660