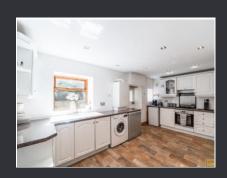

Now to the kitchen that all continues keeping this warm cottage feel. Filled with lots of storage space and an integrated oven and 4 burner hob.

Landings feature leading off to 2 bedrooms and bathroom.