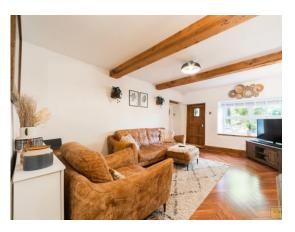

On entrance to this beautiful cottage you have a large front garden well maintained and a vestibule perfect for coats and shoes.

When you walk in you are greeted by a stunning large living room with original wooden beams with a beautiful fireplace with a fully operational multi stove burner.