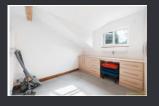

Main bedroom is very spacious again with the beautiful original beams, plenty of space for a queen bed built in wardrobes and a dresser.

Bathroom is tiled from floor to half way up the wall, has a towel radiator, W/C, sink with mirror above and walk in shower and a separate large bath.