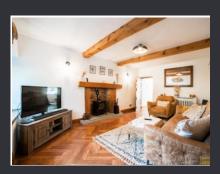

On entrance to this beautiful cottage you have a large front garden well maintained and a vestibule perfect for coats and shoes.

When you walk in you are greeted by a stunning large living room with original wooden beams with a beautiful fireplace with a fully operational multi stove burner.