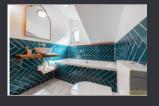

Main bedroom is very spacious again with the beautiful original beams, plenty of space for a queen bed built in wardrobes and a dresser.

Bathroom is tiled from floor to half way up the wall, has a towel radiator, W/C, sink with mirror above and walk in shower and a separate large bath.