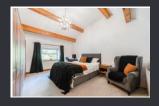

Main bedroom is very spacious again with the beautiful original beams, plenty of space for a queen bed built in wardrobes and a dresser.

Bathroom is tiled from floor to half way up the wall, has a towel radiator, W/C, sink with mirror above and walk in shower and a separate large bath.