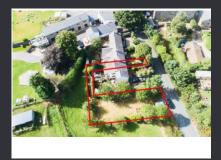

Second bedroom cosy size finished with wooden details and white walls.

PLEASE LOOK AT THE PHOTOGRAPHS AS THIS PROPERTY COMES WITH A PLOT OF LAND AT THE SIDE OF THE ROW OUTLINED IN THE PHOTOS.

Done miss out on this beauty! make sure you get booked in to view.