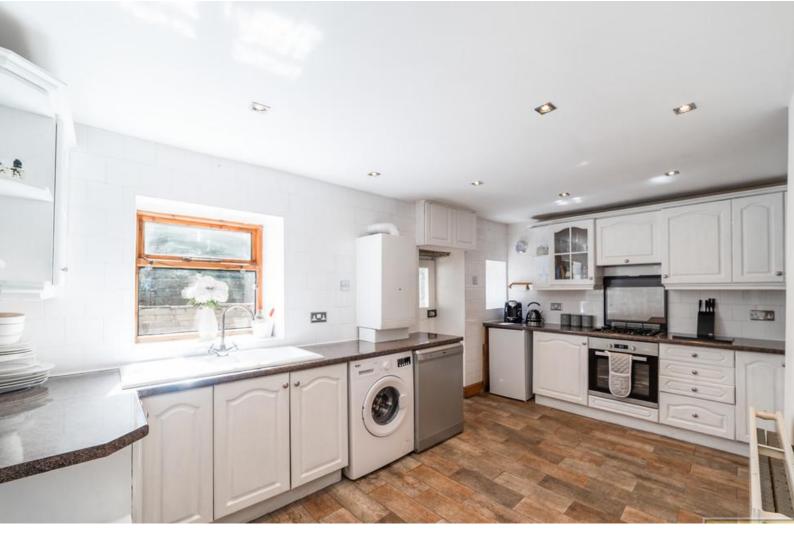

Now to the kitchen that all continues keeping this warm cottage feel. Filled with lots of storage space and an integrated oven and 4 burner hob.

Landings feature leading off to 2 bedrooms and bathroom.