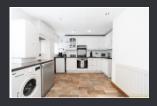

Now to the kitchen that all continues keeping this warm cottage feel. Filled with lots of storage space and an integrated oven and 4 burner hob.

Landings feature leading off to 2 bedrooms and bathroom.