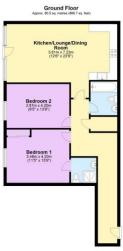

## Floor Layout

Total area: approx. 80.5 sq. metres (866.7 sq. feet)

## Total approx. floor area 867 sq ft (81 sq m)

Whilst every attempt has been made to ensure the accuracy of the floor plan contained here, measurements of doors, windows, rooms and any other items are approximate and no responsibility is taken for any error, omission, or mis-statement. This plan is for illustrative purposes only and should be used as such by any prospective purchaser. The services, systems and appliances shown have not been tested and no guarantee as to their operability or efficiency can be given. Made with Metropix ©2019.