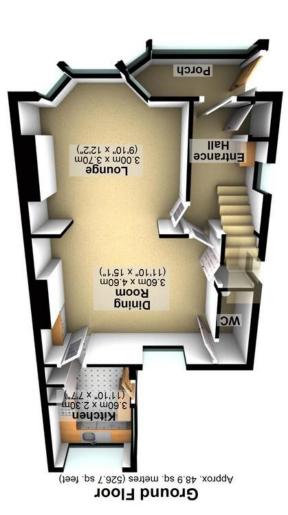

Total area: approx. 86.0 sq. metres (925.4 sq. feet) In measurements are approximate Plan produced using PlanUp.

Agents Note: Whilst every care has been taken to prepare these particulars, they are for guidance purposes only. All measurements are approximate are for general guidance purposes only and whilst every care has been taken to ensure their accuracy, they should not be relied upon and potential buyers/tenants are advised to recheck the measurements.