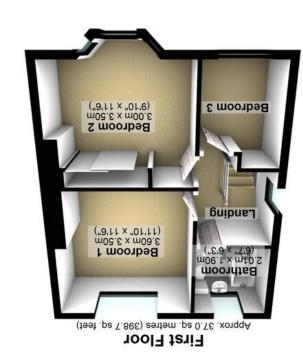

Total area: approx. 86.0 sq. metres (925.4 sq. feet) In measurements are approximate Plan produced using PlanUp.

Agents Note: Whilst every care has been taken to prepare these particulars, they are for guidance purposes only. All measurements are approximate are for general guidance purposes only and whilst every care has been taken to ensure their accuracy, they should not be relied upon and potential buyers/tenants are advised to recheck the measurements.