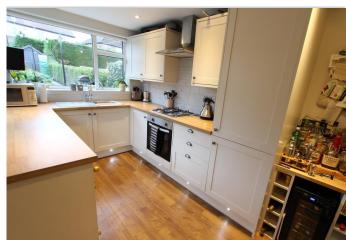

**Property Tenure:** Freehold

An incredibly rare opportunity has arisen to purchase this fabulous three bedroomed, bay windowed, stone fronted, period semi detached family home. With ample off road parking to the front, fabulous rear private garden and available with no upward chain on completion this property will be super popular with the growing family market and simply must be viewed internally to be fully appreciated. Offering vast as yet untapped potential to further extend to the rear and loft (subject to planning) to create a forever family home. With newly fitted kitchen and bathroom, log burner to the sitting room, number 38 offers super light and spacious accommodation across two floors that total 925 sq feet. Located in the very heart of ultra popular Totley within catchment for Ofsted rated excellent schools including King Ecgberts secondary and Totley All Saints juniors, numerous local amenities are a short stroll and The Peak District is literally on the doorstep.

## **PROPERTY FEATURES**

- THREE BEDROOMED SEMI DETACHED STONE FRONTED
- NEWLY FITTED KITCHEN AND BATHROOM
- AMPLE PARKING AND STUNNING REAR GARDEN
- AVAILABLE WITH NO UPWARD CHAIN ON COMPLETION
- POTENTIAL TO FURTHER EXTEND TO THE REAR AND LOFT SUBJECT TO PLANNING
- OFSTED RATED EXCELLENT SCHOOLING CATCHMENTS INCLUDING TOTLEY ALL SAINTS AND KING ECGBERTS
- PERFECT FOR THE GROWING FAMILY MARKET
- INCREDIBLY RARE OPPORTUNITY TO MARKET
- HEART OF ULTRA POPULAR TOTLEY