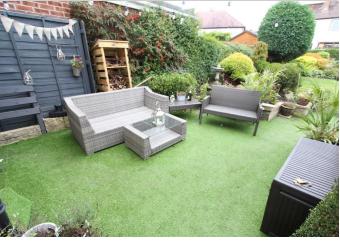

**Property Tenure:** Freehold

An incredibly rare opportunity has arisen to purchase this fabulous three bedroomed, bay windowed, stone fronted, period semi detached family home. With ample off road parking to the front, fabulous rear private garden and available with no upward chain on completion this property will be super popular with the growing family market and simply must be viewed internally to be fully appreciated. Offering vast as yet untapped potential to further extend to the rear and loft (subject to planning) to create a forever family home. With newly fitted kitchen and bathroom, log burner to the sitting room, number 38 offers super light and spacious accommodation across two floors that total 925 sq feet. Located in the very heart of ultra popular Totley within catchment for Ofsted rated excellent schools including King Ecgberts secondary and Totley All Saints juniors, numerous local amenities are a short stroll and The Peak District is literally on the doorstep.

## **PROPERTY FEATURES**

- THREE BEDROOMED SEMI DETACHED STONE FRONTED
- NEWLY FITTED KITCHEN AND BATHROOM
- AMPLE PARKING AND STUNNING REAR GARDEN
- AVAILABLE WITH NO UPWARD CHAIN ON COMPLETION
- POTENTIAL TO FURTHER EXTEND TO THE REAR AND LOFT SUBJECT TO PLANNING
- OFSTED RATED EXCELLENT SCHOOLING CATCHMENTS INCLUDING TOTLEY ALL SAINTS AND KING ECGBERTS
- PERFECT FOR THE GROWING FAMILY MARKET
- INCREDIBLY RARE OPPORTUNITY TO MARKET
- HEART OF ULTRA POPULAR TOTLEY