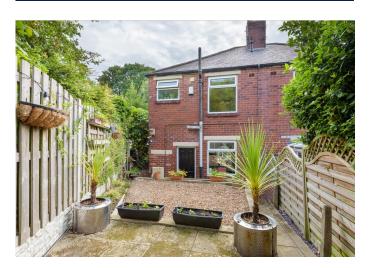

#### 7 Edgemount Road | Nether Edge | Sheffield | S7 2BS

**Property Tenure: Freehold** 

An absolutely stunning, immaculately presented and very deceptive two double bedroomed, bay windowed semi detached home. Quietly tucked away on this no through road and standing in this elevated position that affords some beautiful views, number 7 will be of particular interest to the professional couple, first time buyer and young family alike, the property has been finished to a super high standard and simply must be viewed internally to be fully appreciated. With a fabulous rear private garden, easy on road parking to the front and feature log burner to the front room. Situated in the heart of this fashionable residential suburb within a few short strolls of Abbeydale Road that boasts an array of independent, eateries, cafes and shops together with Nether Edge village feel centre, Millhouses/Chelsea park's are also close by as are top local schooling catchments including Mercia and not forgetting The Peak District is right next door.

### **PROPERTY FEATURES**

- STUNNING TWO DOUBLE BEDROOMED SEMI DETACHED
- QUIET NO THROUGH ROAD IN THE HEART OF NETHER EDGE
- FABULOUS VIEWS TO THE FRONT
- EASY ON ROAD PARKING AND PRIVATE REAR GARDEN
- LOG BURNING STOVE TO THE SITTING ROOM
- PERFECT FOR THE PROFESSIONAL COUPLE OR YOUNG FAMILY
- SHORT STROLL TO FASHIONABLE ABBEYDALE ROAD
- ELEVATED POSITION ENSURING PRIVACY
- VIEWING ESSENTIAL TO DO FULL JUSTICE
- FREEHOLD COUNCIL TAX BAND B £1,597.42