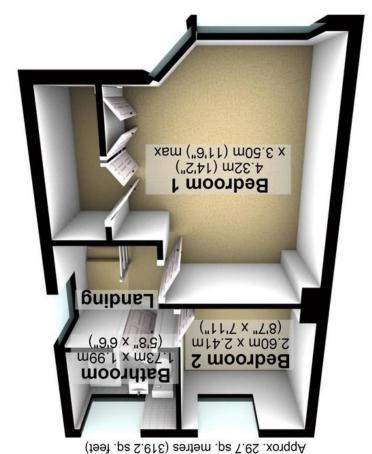

# First Floor

## **Ground Floor**

("S'41) mSE.4 xsm ("8'11) m03.5 x Fonude xsm ("7'8) m03.5 ("9'41) m03.4 x Kitchen/Diner Approx. 29.7 sq. metres (319.2 sq. feet)

2002/91/EC

Total area: approx. 59.3 sq. metres (638.5 sq. feet)

Plan produced using PlanUp. All measurements are approximate

England & Wales

Energy Efficiency Rating

Buy, Sell. Let. Relax!

Sheffield S11 8TR 952 Ecclesall Road **Banner Cross Office** 

Agents Note: Whilst every care has been taken to prepare these particulars, they are for guidance purposes only. All measurements are approximate are for general guidance purposes only and whilst every care

has been taken to ensure their accuracy, they should not be relied upon and potential buyers/tenants are advised to recheck the measurements.