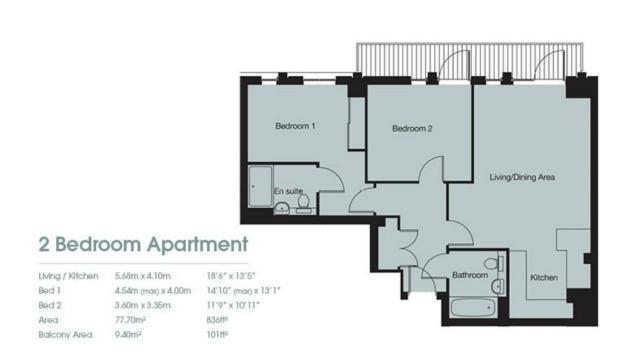

## 2 Bedroom Riverside Apartment located in Kingston Riverside, Kingston Upon Thames. £635,000 Leasehold

2 Bedroom, 2 Bathroom, River view apartment, situated within the prestigious Kingston Riverside development which is set on the banks of the River Thames.

This stunning apartment boasts a modern open plan kitchen/dining/living room with access to a spacious private balcony. The apartment is located on the 3rd floor of the Admiralty Building and offers views over leafy Canbury Gardens and the River Thames. Within a short walk to Kingston Mainline Station and Town Centre. Concierge Service, Residents Roof Garden, Lift Service.

KINGSTON RIVERSIDE - The Admiralty Building

- River view Apartment
- Spacious open plan living area
- 2 Bedrooms
- 2 Luxury Bathrooms
- Private Terrace
- Concierge Service