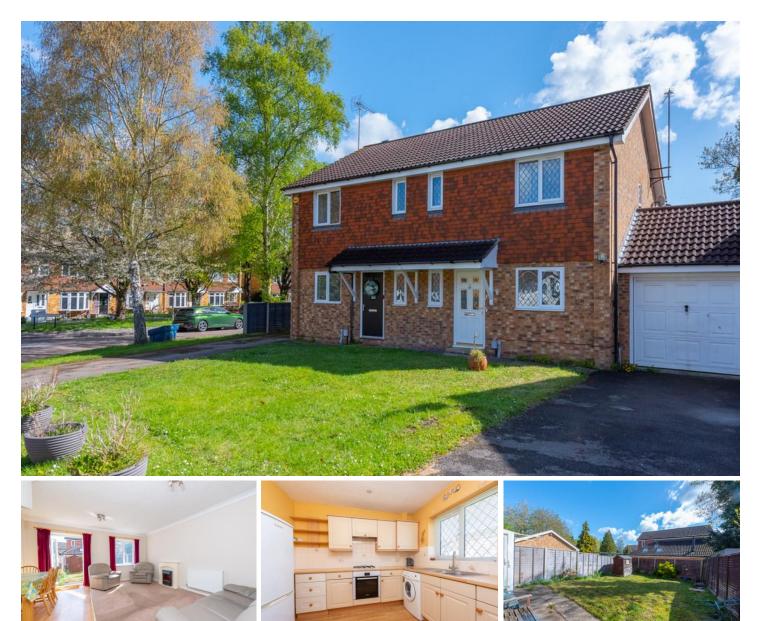

## **Property Details**

- 3 bedrooms
- 📰 2 baths
- 匪 EPC Rating TBC
- 🗰 947 sq ft

嵀 Blackwater

- NO ONWARD CHAIN
- Semi detached house
- Three bedrooms
- Cloak room, bath room and en suite
- Spacious Living room
- Driveway parking and garage
- Mature rear garden
- Conveniently located for Blackwater and
- the local shops, amenities

Good local schools

NO ONWARD CHAIN. A three bedroom semi detached home which benefits from a spacious living room as well as a kitchen and a downstairs cloak room. Upstairs the main bedroom has an en suite shower room and there are two other bedrooms. To the rear of the house is a mature garden and the property also has a drive way leading to an attached garage.