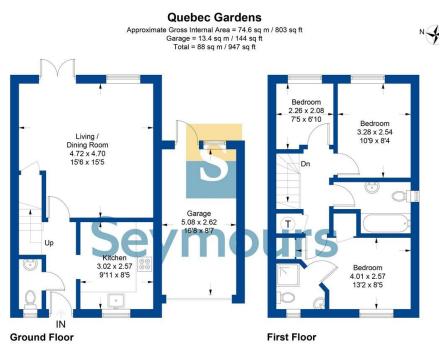

## **Property Details**

- 3 bedrooms
- 📰 2 baths
- 匪 EPC Rating TBC
- 🗰 947 sq ft

嵀 Blackwater

- NO ONWARD CHAIN
- Semi detached house
- Three bedrooms
- Cloak room, bath room and en suite
- Spacious Living room
- Driveway parking and garage
- Mature rear garden
- Conveniently located for Blackwater and
- the local shops, amenities

Good local schools

NO ONWARD CHAIN. A three bedroom semi detached home which benefits from a spacious living room as well as a kitchen and a downstairs cloak room. Upstairs the main bedroom has an en suite shower room and there are two other bedrooms. To the rear of the house is a mature garden and the property also has a drive way leading to an attached garage.