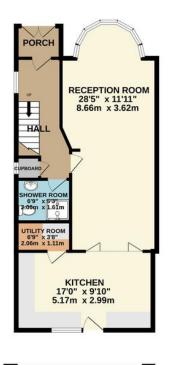

## £759,000

A well presented, extended four bedroom, three bathroom, semi detached house with own driveway to side, leading to a detached double width garage and south facing rear garden backing onto school playing field. Situated close for Priestmead School, Belmont Circle for shops, health centre and bus routes. Through lounge/diner, kitchen/breakfast room, utility room, shower room/wc, master bedroom with en suite shower room/w.c, three further bedrooms, family bathroom/w.c. UPVC double glazed, gas central heating, off street parking to front and rear, detached double width garage. EPC Rating: E

1ST FLOOR 461 sq.ft. (42.9 sq.m.) approx.

2ND FLOOR 269 sq.ft. (25.0 sq.m.) approx.

EPC Rating: E

DOUBLE GARAGE 18'3" x 18'0" 5.57m x 5.48m

TOTAL FLOOR AREA : 1694 sq.ft. (157.4 sq.m.) approx.

While deep attempt has been made to phase the accuracy of the floregan constant here, measurements of doors, wholess, scower and any other leters are approximate and no responsibility to stake for any error, omission or mis-statement. This plan is for illustrative purposes only and should be used as such by any prospective purchaser. The services, systems and anglinances shown have not been tested and no guarantee as to their operability or efficiency can be given. Made with Mercipsic 2022 of given.