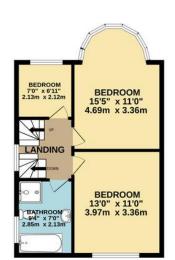

## £759,000

A well presented, extended four bedroom, three bathroom, semi detached house with own driveway to side, leading to a detached double width garage and south facing rear garden backing onto school playing field. Situated close for Priestmead School, Belmont Circle for shops, health centre and bus routes. Through lounge/diner, kitchen/breakfast room, utility room, shower room/wc, master bedroom with en suite shower room/w.c, three further bedrooms, family bathroom/w.c. UPVC double glazed, gas central heating, off street parking to front and rear, detached double width garage. EPC Rating: E

1ST FLOOR 461 sq.ft. (42.9 sq.m.) approx.

2ND FLOOR 269 sq.ft. (25.0 sq.m.) approx.

EPC Rating: E

DOUBLE GARAGE 18'3" x 18'0" 5.57m x 5.48m

TOTAL FLOOR AREA : 1694 sq.ft. (157.4 sq.m.) approx.

While deep attempt has been made to phase the accuracy of the floregan constant here, measurements of doors, wholess, scower and any other leters are approximate and no responsibility to stake for any error, omission or mis-statement. This plan is for illustrative purposes only and should be used as such by any prospective purchaser. The services, systems and anglinances shown have not been tested and no guarantee as to their operability or efficiency can be given. Made with Mercipsic 2022 of given.