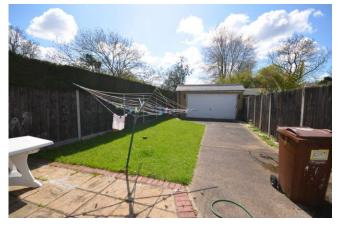

## £759,000

A well presented, extended four bedroom, three bathroom, semi detached house with own driveway to side, leading to a detached double width garage and south facing rear garden backing onto school playing field. Situated close for Priestmead School, Belmont Circle for shops, health centre and bus routes. Through lounge/diner, kitchen/breakfast room, utility room, shower room/wc, master bedroom with en suite shower room/w.c, three further bedrooms, family bathroom/w.c. UPVC double glazed, gas central heating, off street parking to front and rear, detached double width garage. EPC Rating: E