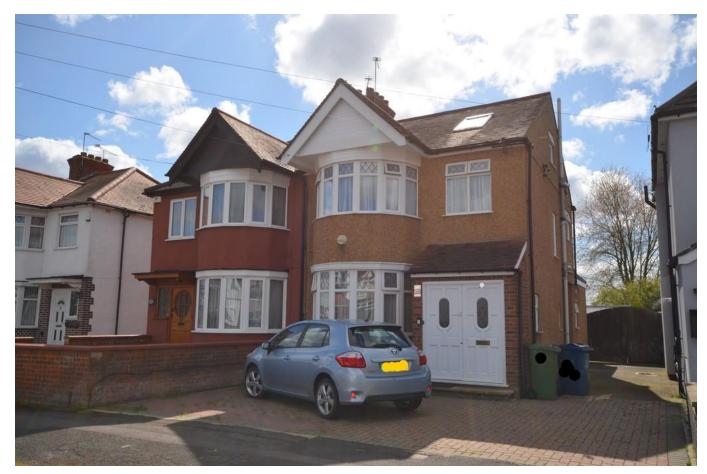

## Ivanhoe Drive

Harrow, HA3 8QR

## £759,000

A well presented, extended four bedroom, three bathroom, semi detached house with own driveway to side, leading to a detached double width garage and south facing rear garden backing onto school playing field. Situated close for Priestmead School, Belmont Circle for shops, health centre and bus routes. Through lounge/diner, kitchen/breakfast room, utility room, shower room/wc, master bedroom with en suite shower room/w.c, three further bedrooms, family bathroom/w.c. UPVC double glazed, gas central heating, off street parking to front and rear, detached double width garage. EPC Rating: E