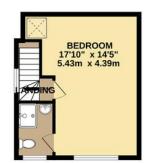

## £759,000

A well presented, extended four bedroom, three bathroom, semi detached house with own driveway to side, leading to a detached double width garage and south facing rear garden backing onto school playing field. Situated close for Priestmead School, Belmont Circle for shops, health centre and bus routes. Through lounge/diner, kitchen/breakfast room, utility room, shower room/wc, master bedroom with en suite shower room/w.c, three further bedrooms, family bathroom/w.c. UPVC double glazed, gas central heating, off street parking to front and rear, detached double width garage. EPC Rating: E

1ST FLOOR 461 sq.ft. (42.9 sq.m.) approx.

2ND FLOOR 269 sq.ft. (25.0 sq.m.) approx.

EPC Rating: E

DOUBLE GARAGE 18'3" x 18'0" 5.57m x 5.48m

TOTAL FLOOR AREA : 1694 sq.ft. (157.4 sq.m.) approx.

While deep attempt has been made to phase the accuracy of the floregan constant here, measurements of doors, wholess, scower and any other leters are approximate and no responsibility to stake for any error, omission or mis-statement. This plan is for illustrative purposes only and should be used as such by any prospective purchaser. The services, systems and anglinances shown have not been tested and no guarantee as to their operability or efficiency can be given. Made with Mercipsic 2022 of given.