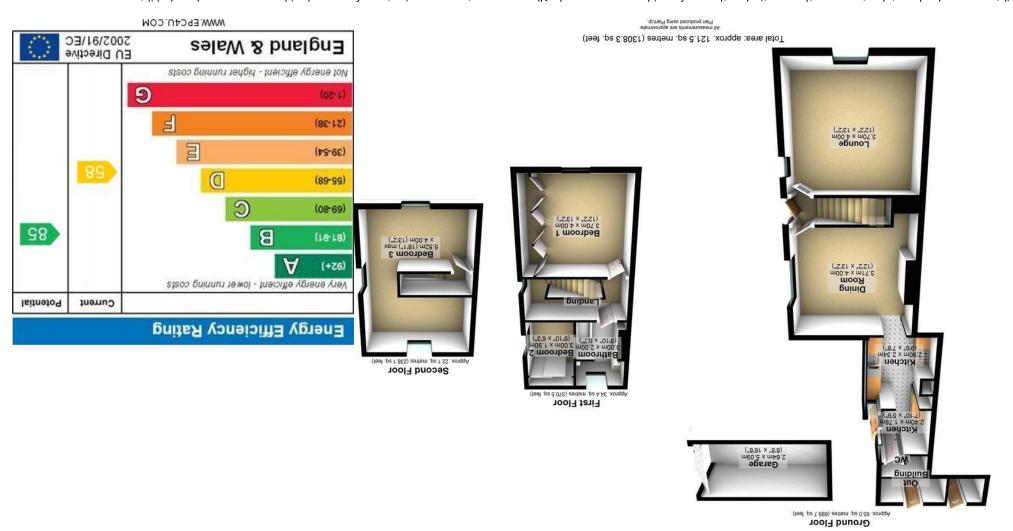

## **Property Tenure: Freehold**

An internal inspection is essential to appreciate the quality of accommodation on offer in this unique and spacious three bedroomed end of terrace property. Ideally located in the heart of this much sought after residential suburb. The property is deceptively spacious and well presented . Being ideally situated to take advantage of the nearby wealth of local amenities as well as the ever popular Graves Park number 61 offers a versatile range of accommodation that would suit any buyer and briefly consists of entrance hallway, lounge, dining room, off shot kitchen, two double bedrooms, single bedroom and family bathroom. Outside is a large than average garden and garage.