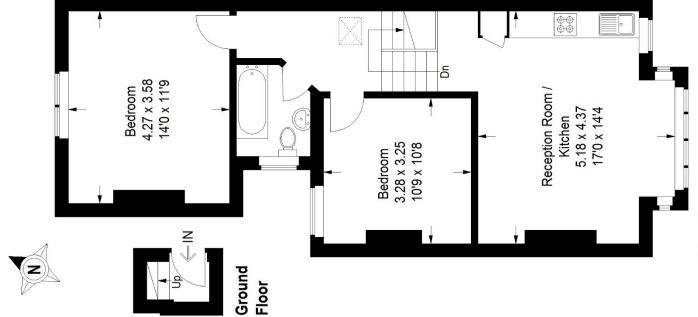

# Floorplan

## **Broxholm Road, SE27**

Ground Floor = 1.4 sq m / 15 sq ft Approximate Gross Internal Area First Floor = 61.0 sq m / 657 sq ft Total = 62.4 sq m / 672 sq ft

### First Floor

These plans are for representation purposes only as defined by RICS - Code of Measuring Practice.Not drawn to Scale. Windows and door openings are approximate. Please check all dimensions, shapes and compass bearings before making any decisions reliant upon them. Copyright www.pedderproperty.com © 2021