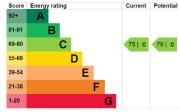

EPC: C | Council Tax Band: C | Lease Term Remaining: 993 years | GR: N/A | SC: N/A | BI: £500