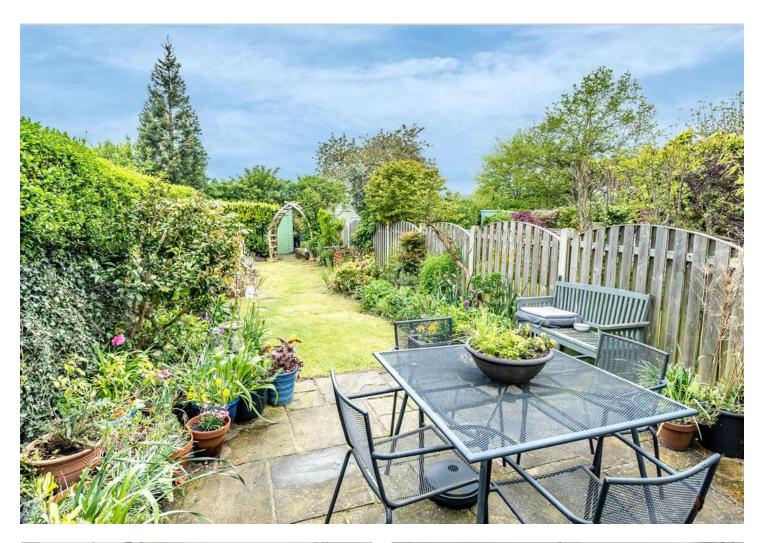

**Property Tenure:** Freehold

Only upon a detailed internal viewing will the true size of this incredible four bedroomed, Victorian end of terraced be fully revealed. Quietly tucked away on this little known residential cul de sac road in the very heart of ultra popular Norton with the park literally round the corner. Number 106 represents an incredibly rare opportunity to market and will be of particular interest to the professional couple, first time buyer and young family alike. Enjoying some truly spectacular views to the rear over the Peak District this fabulous home enjoys four floors of accommodation that total an impressive 1,189 sq feet. With easy on road parking to the front and expansive rear private garden together with excellent local schooling catchments, numerous amenities are close by within Woodseats or St James retail park and central Sheffield is also close by.

## **PROPERTY FEATURES**

- FOUR BEDROOMED END OF TERRACED
- SPECTACULAR VIEWS OVER THE PEAK DISTRICT
- LARGE REAR PRIVATE GARDEN
- FOUR FLOORS OF SPACIOUS ACCOMMODATION TOTALLING 1,189 SQ FEET
- INCREDIBLY RARE OPPORTUNITY TO MARKET
- EXCELLENT LOCAL SCHOOLING CATCHMENTS
- PERFECT FOR THE PROFESSIONAL COUPLE OR YOUNG FAMILY
- QUIET TUCKED AWAY CUL DE SAC ROAD IN THE HEART OF NORTON
- VIEWING ABSOLUTELY ESSENTIAL TO DO FULL JUSTICE
- FREEHOLD COUNCIL TAX BAND A