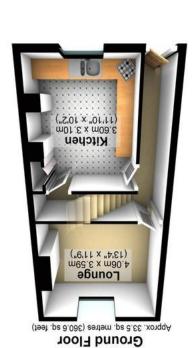

| England & Wales | Cooks | Co

Energy Efficiency Rating

Current Potential

Total area: approx. 110.5 sq. metres (1189.9 sq. feet)

All measurements are approximate
Plan produced using PlanUp.

Agents Mote: Whilst every care has been taken to prepare these particulars, they are for guidance purposes only. All measurements are approximate are for general guidance purposes only and whilst every care has been taken to ensure their accuracy, they should not be relied upon and potential buyers/tenants are advised to recheck the measurements.