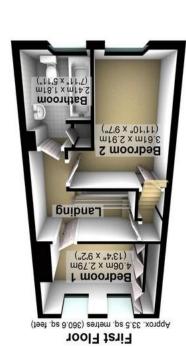

| England & Wales | Cooks | Co

Energy Efficiency Rating

Current Potential

Total area: approx. 110.5 sq. metres (1189.9 sq. feet)

All measurements are approximate
Plan produced using PlanUp.

Agents Mote: Whilst every care has been taken to prepare these particulars, they are for guidance purposes only. All measurements are approximate are for general guidance purposes only and whilst every care has been taken to ensure their accuracy, they should not be relied upon and potential buyers/tenants are advised to recheck the measurements.