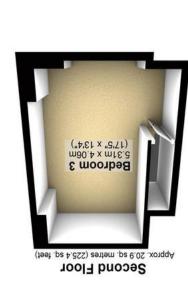

| England & Wales | Cooks | Co

Energy Efficiency Rating

Current Potential

Total area: approx. 110.5 sq. metres (1189.9 sq. feet)

All measurements are approximate
Plan produced using PlanUp.

Agents Mote: Whilst every care has been taken to prepare these particulars, they are for guidance purposes only. All measurements are approximate are for general guidance purposes only and whilst every care has been taken to ensure their accuracy, they should not be relied upon and potential buyers/tenants are advised to recheck the measurements.