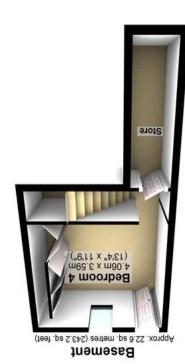

| England & Wales | Cooks | Co

Energy Efficiency Rating

Current Potential

Total area: approx. 110.5 sq. metres (1189.9 sq. feet)

All measurements are approximate
Plan produced using PlanUp.

Agents Mote: Whilst every care has been taken to prepare these particulars, they are for guidance purposes only. All measurements are approximate are for general guidance purposes only and whilst every care has been taken to ensure their accuracy, they should not be relied upon and potential buyers/tenants are advised to recheck the measurements.