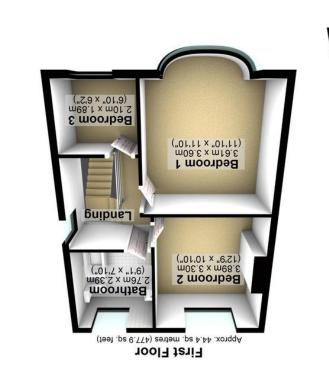

Total area: approx. 114.9 sq. metres (1236.7 sq. feet)

All measurements are approximate Plan produced using PlanUp.

has been taken to ensure their accuracy, they should not be relied upon and potential buyers/tenants are advised to recheck the measurements. Agents Note: Whilst every care has been taken to prepare these particulars, they are for guidance purposes only. All measurements are approximate are for general guidance purposes only and whilst every care

### GUIDE PRICE - £325,000-£350,000

An internal inspection is essential to truly appreciate the standard of accommodation on offer in this stylish and modern three bedroomed extended semi-detached home. Being located in the heart of this much sought after residential suburb of Greenhill with easy access to a wealth of local amenities as well as superb public transport links and the ever popular Graves & Millhouses Park. Being of particular interest to first time buyers and growing families alike this property has been tastefully finished and is arranged over two levels providing a versatile range of accommodation. Briefly consists of entrance hallway, downstairs WC, office, well appointed kitchen/dining room, lounge, dining room two large double bedrooms single bedroom and family bathroom. Outside is off road parking and to the rear is a private and well enclosed garden perfect for families.