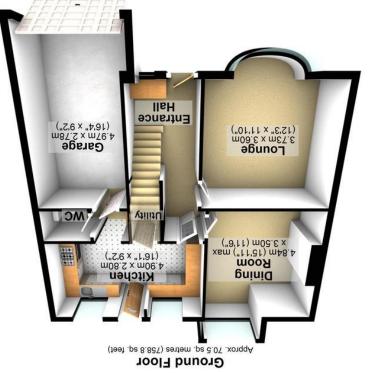

Total area: approx. 114.9 sq. metres (1236.7 sq. feet)

All measurements are approximate Plan produced using PlanUp.

has been taken to ensure their accuracy, they should not be relied upon and potential buyers/tenants are advised to recheck the measurements. Agents Note: Whilst every care has been taken to prepare these particulars, they are for guidance purposes only. All measurements are approximate are for general guidance purposes only and whilst every care

### GUIDE PRICE - £325,000-£350,000

An internal inspection is essential to truly appreciate the standard of accommodation on offer in this stylish and modern three bedroomed extended semi-detached home. Being located in the heart of this much sought after residential suburb of Greenhill with easy access to a wealth of local amenities as well as superb public transport links and the ever popular Graves & Millhouses Park. Being of particular interest to first time buyers and growing families alike this property has been tastefully finished and is arranged over two levels providing a versatile range of accommodation. Briefly consists of entrance hallway, downstairs WC, office, well appointed kitchen/dining room, lounge, dining room two large double bedrooms single bedroom and family bathroom. Outside is off road parking and to the rear is a private and well enclosed garden perfect for families.