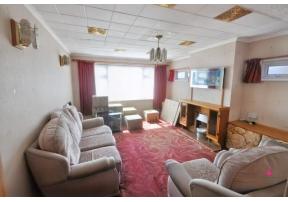

#### LOUNGE

15' 3"  $\times$  12' 0" (4.65m  $\times$  3.66m) Double glazed windows to the front. Two high level double glazed windows to side. Eletric fireplace, stone effect cupboards. Carpet. Radiator.