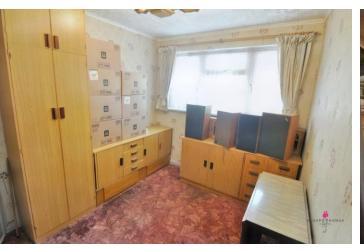

#### **BEDROOM ONE**

11' 9"  $\times$  8' 0" (3.58m  $\times$  2.44m) Double glazed window to the front. Built in wardrobes and cupboards. Carpet.

#### BEDROOM TWO

9' 1" x 7' 7" (2.77m x 2.31m) Double glazed window to rear. Carpet. Radiator.