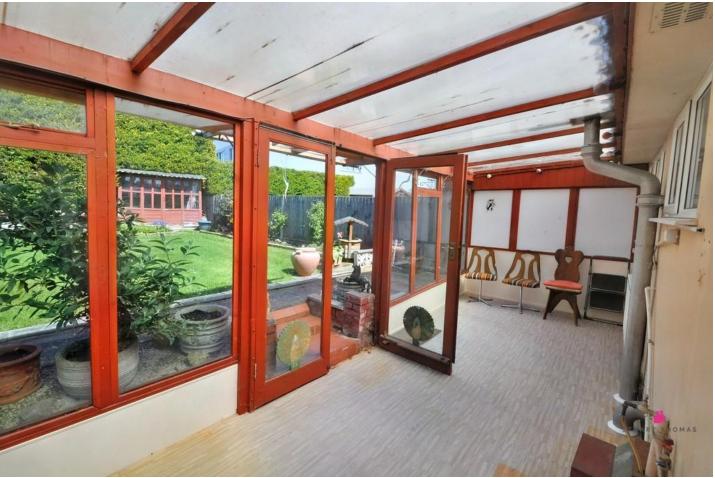

#### LEAN-TO

22' 3"  $\times$  7' 2" (6.78m  $\times$  2.18m) Large lean-to with double glazed door to side. Double doors leading to: