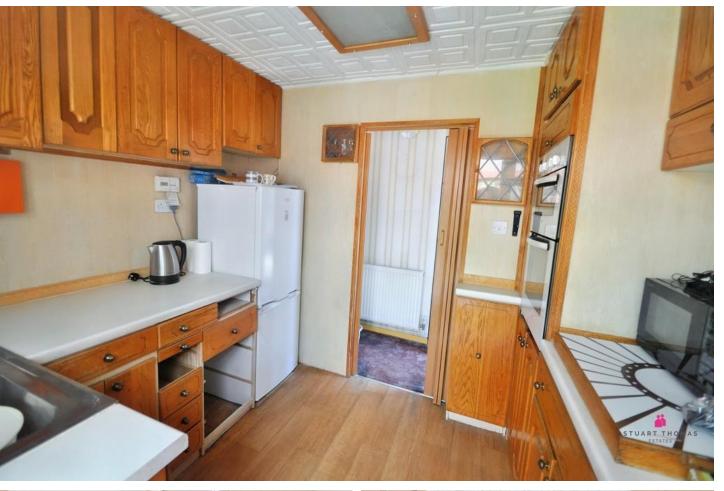

#### KITCHEN

 $9'\ 0'' \times 7'$  7" (2.74m x 2.31m) Fitted with a range of units at eye and base level with work surfaces over. Single drainer stainless steel sink unit. Built in double oven.

Space for fridge freezer. Wood effect laminate floor. Double glazed door leads to the :-