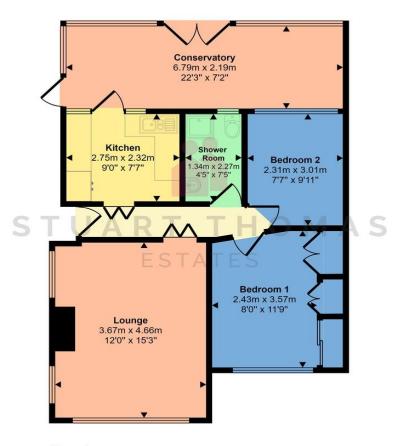

#### LOUNGE

15' 3"  $\times$  12' 0" (4.65m  $\times$  3.66m) Double glazed windows to the front. Two high level double glazed windows to side. Eletric fireplace, stone effect cupboards. Carpet. Radiator.

#### KITCHEN

 $9'\ 0'' \times 7'$  7" (2.74m x 2.31m) Fitted with a range of units at eye and base level with work surfaces over. Single drainer stainless steel sink unit. Built in double oven.

Space for fridge freezer. Wood effect laminate floor. Double glazed door leads to the :-

#### LEAN-TO

22' 3"  $\times$  7' 2" (6.78m  $\times$  2.18m) Large lean-to with double glazed door to side. Double doors leading to:

#### **BEDROOM ONE**

11' 9"  $\times$  8' 0" (3.58m  $\times$  2.44m) Double glazed window to the front. Built in wardrobes and cupboards. Carpet.

#### BEDROOM TWO

9' 1" x 7' 7" (2.77m x 2.31m) Double glazed window to rear. Carpet. Radiator.

#### SHOWER ROOM

With a 3 piece suite comprising a electric shower, vanity wash basin with cupbards under and mirrored cupboard over.

Obscure window to the rear. Radiator. Fully tiled.

#### Approx Gross Internal Area 66 sq m / 715 sq ft

Floorplan

This floorplan is only for illustrative purposes and is not to scale. Measurements of rooms, doors, windows, and any items are approximate and no responsibility is taken for any error, omission or mis-statement. Icons of items such as bathroom suites are representations only and may not look like the real items. Made with Made Snappy 360.