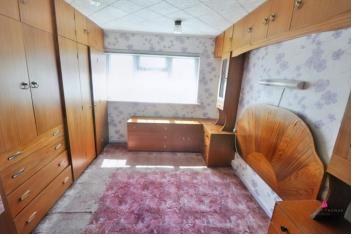

#### **BEDROOM ONE**

11' 9"  $\times$  8' 0" (3.58m  $\times$  2.44m) Double glazed window to the front. Built in wardrobes and cupboards. Carpet.

#### BEDROOM TWO

9' 1" x 7' 7" (2.77m x 2.31m) Double glazed window to rear. Carpet. Radiator.