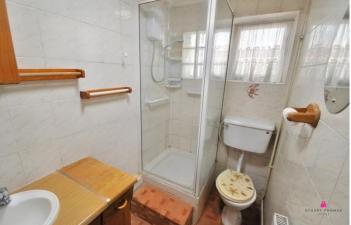

#### SHOWER ROOM

With a 3 piece suite comprising a electric shower, vanity wash basin with cupbards under and mirrored cupboard over.

Obscure window to the rear. Radiator. Fully tiled.