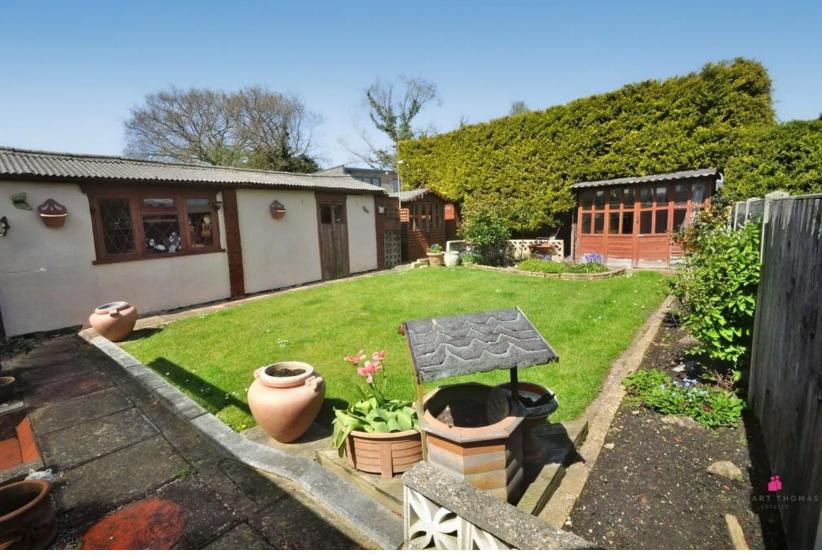

## REAR GARDEN

Laid to lawn. Patio area. Raised flower borders. Access to garage. Three garden sheds.

## FRONT GARDEN

Laid to lawn with off street parking, driveway leading to garage.