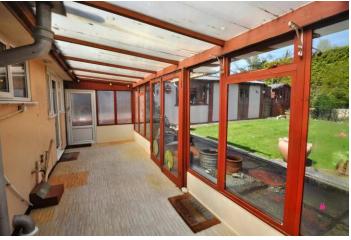

#### LEAN-TO

22' 3"  $\times$  7' 2" (6.78m  $\times$  2.18m) Large lean-to with double glazed door to side. Double doors leading to: