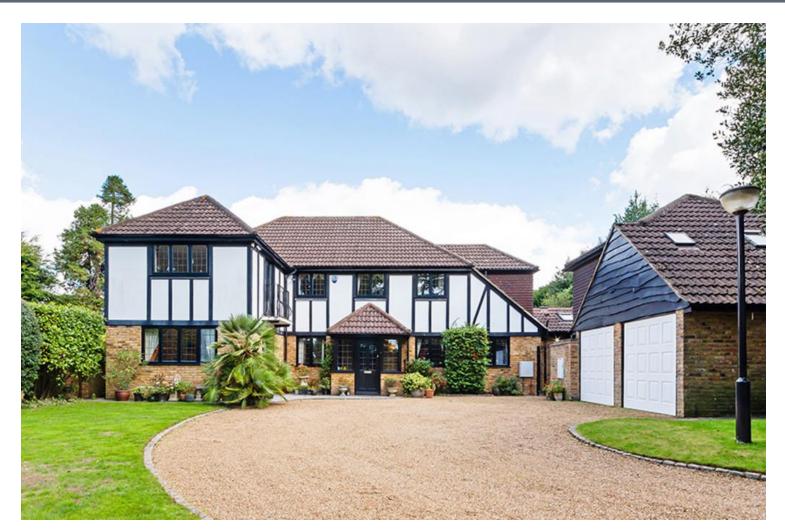

## HUMPHREY & BRAND

33 St Marys Road Long Ditton, Surbiton, Surrey, KT6 5HB Guide Price £2,250,000

## **Property Summary**

This rarely available detached family home built in the 1980's provides ample free flowing living space while offering stunning grounds including a sweeping driveway, double garage and self contained annex. Located on the premier road of St Mary's the home is within close proximity of highly regarded schools, transport links, green open spaces and the array of boutique

- Extremely rare to the market
- Gated home set back from the road with sweeping
- Beautiful well kept grounds
- Highly desirable premier road location
- Double garage and self contained annex
- Potential to extend (STPP)
- Well proportioned accommodation providing ample living space
- Quiet and peaceful location
- Close to schools, transport and green open spaces
  - Council tax band G