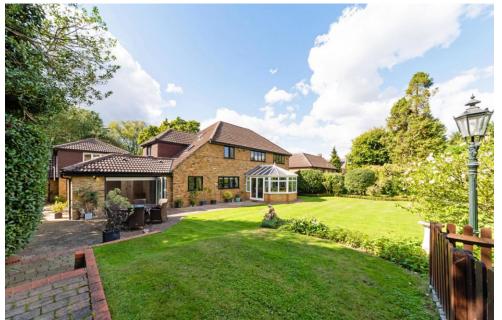

## **Property Summary**

This rarely available detached family home built in the 1980's provides ample free flowing living space while offering stunning grounds including a sweeping driveway, double garage and self contained annex. Located on the premier road of St Mary's the home is within close proximity of highly regarded schools, transport links, green open spaces and the array of boutique

- Extremely rare to the market
- Gated home set back from the road with sweeping
- Beautiful well kept grounds
- Highly desirable premier road location
- Double garage and self contained annex
- Potential to extend (STPP)
- Well proportioned accommodation providing ample living space
- Quiet and peaceful location
- Close to schools, transport and green open spaces
  - Council tax band G