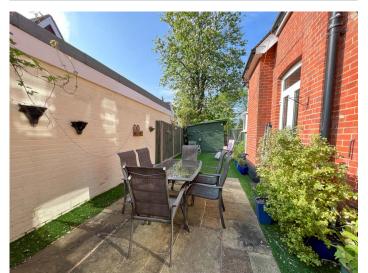

#### OUTSIDE

**FRONT GARDEN** Large gravel driveway providing ample parking, outside lights, brick wall to front, raised flower beds, shed with potential for detached office, gate to:

GARDEN Artificial lawn area, payed patio area