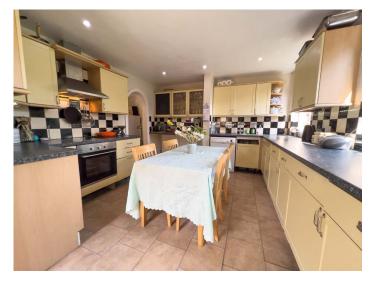

**FAMILY ROOM/STUDY** Victorian style radiator, recessed area with shelving, step down to walkway/utility area with space for upright fridge/freezer and door to bathroom and archway to:

KITCHEN/BREAKFAST ROOM Comprehensive range of wall, base and display units with contrasting work surfaces and breakfast bar incorporating stainless steel circular sink with mixer tap, 4 ring electric hob with stainless steel cooker hood and extractor fan over, built in oven and grill, space and plumbing for dishwasher, part tiled walls, under cupboard lighting, vinyl flooring, double glazed windows to rear, archway to:

**UTILITY AREA** Wall and base units with contrasting work surfaces incorporating stainless steel 1.5 bowl sink and drainer with mixer tap, space and plumbing for washing machine, space for upright fridge/freezer, downlighters, vinyl flooring, double glazed window to rear and door to side.