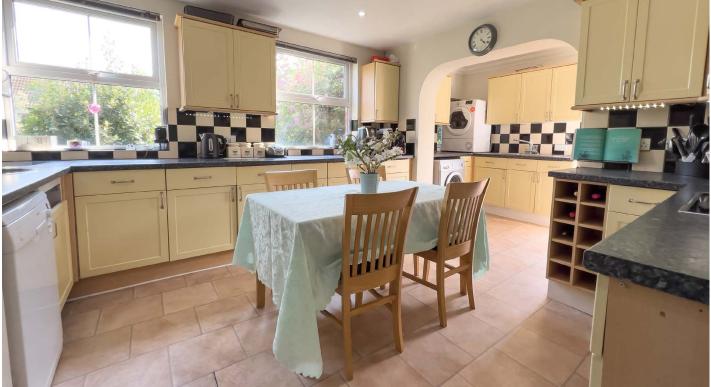

**FAMILY ROOM/STUDY** Victorian style radiator, recessed area with shelving, step down to walkway/utility area with space for upright fridge/freezer and door to bathroom and archway to:

KITCHEN/BREAKFAST ROOM Comprehensive range of wall, base and display units with contrasting work surfaces and breakfast bar incorporating stainless steel circular sink with mixer tap, 4 ring electric hob with stainless steel cooker hood and extractor fan over, built in oven and grill, space and plumbing for dishwasher, part tiled walls, under cupboard lighting, vinyl flooring, double glazed windows to rear, archway to:

**UTILITY AREA** Wall and base units with contrasting work surfaces incorporating stainless steel 1.5 bowl sink and drainer with mixer tap, space and plumbing for washing machine, space for upright fridge/freezer, downlighters, vinyl flooring, double glazed window to rear and door to side.