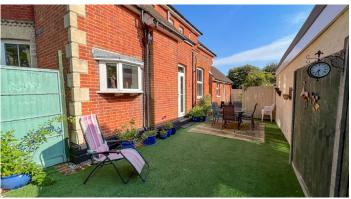

Outside the property benefits from large parking area and private garden.

Viewings are highly recommended to appreciate the size of accommodation on offer.

#### OUTSIDE

**FRONT GARDEN** Large gravel driveway providing ample parking, outside lights, brick wall to front, raised flower beds, shed with potential for detached office, gate to:

GARDEN Artificial lawn area, payed patio area