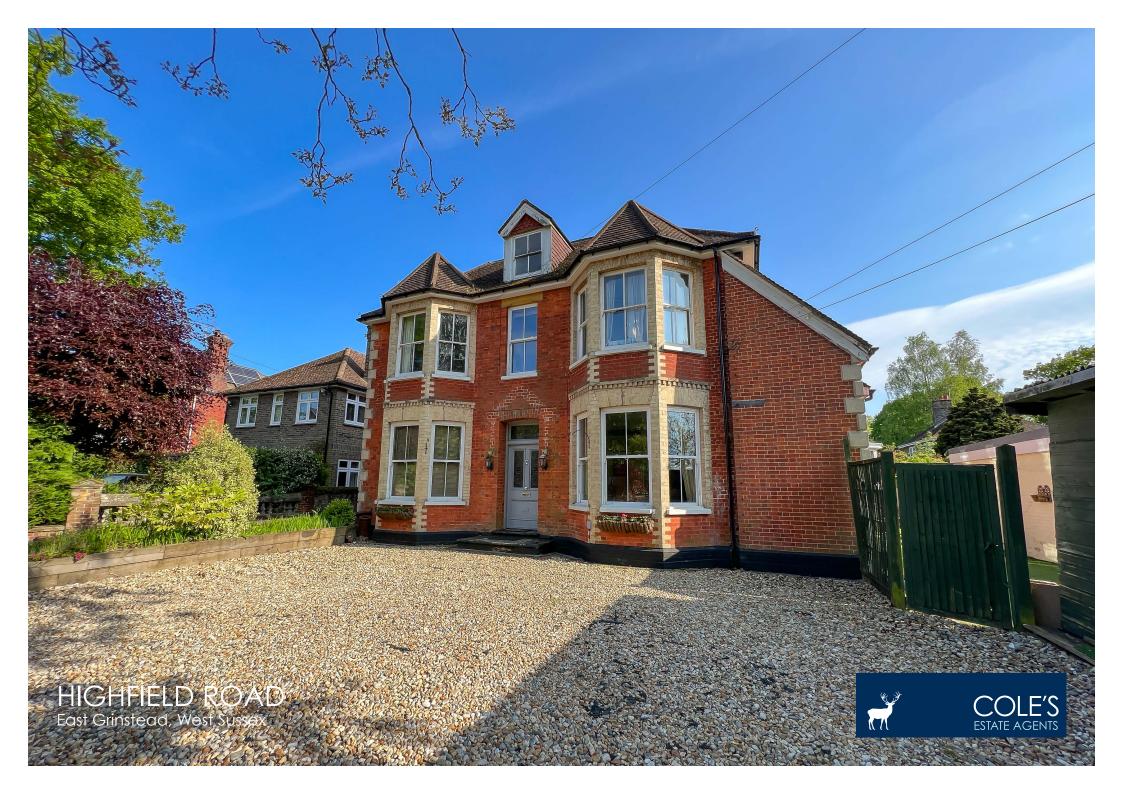

# HIGHFIELD ROAD

EAST GRINSTEAD, WEST SUSSEX

#### PROPERTY DESCRIPTION

A substantial ground floor apartment offering spacious, versatile and well presented accommodation full of character features including sash windows and high ceilings. The accommodation comprises entrance hall, living/dining room with wood burning stove, family room/study, kitchen/breakfast room open to utility room, two double bedrooms with bay windows and large bathroom.

#### LOCATION

Situated on the northern side of East Grinstead within an easy walk of primary schools, secondary school and shops catering for every day needs including a convenience store, butcher and hairdresser. The town centre is just under a mile away and offers a comprehensive range of facilities including three supermarkets, restaurants, coffee houses, boutique shops, leisure centre and cinema.