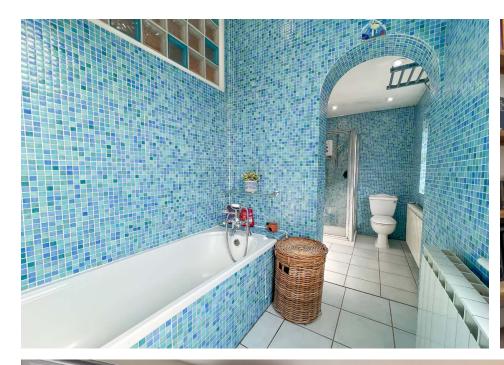

**BATHROOM** Suite comprising tile panelled bath with Victorian style mixer tap and shower attachment, showe cubicle with electric shower, low level WC, wash hand basin with mixer tap and storage cupboards under, heated ladder towel rail, two radiators, fully tiled walls, downlighters, tiled flooring, two obscure double glazed windows to side, cupboard housing wall mounted boiler with mirror sliding doors and shelving