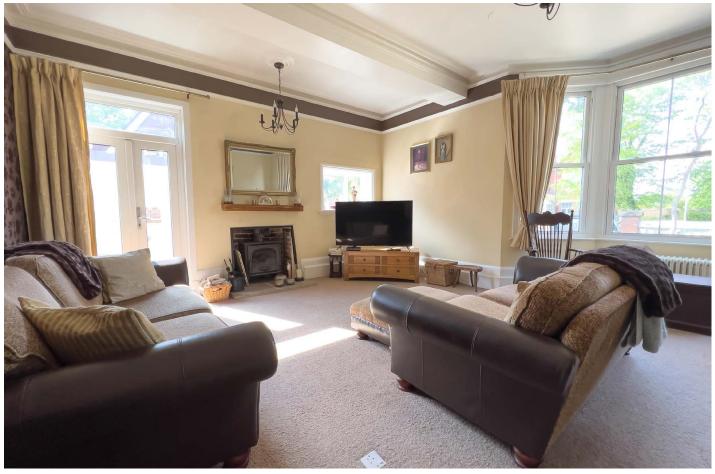

**LIVING/DINING ROOM** Dual aspect with double glazed bay window to front with sash windows, window to side and patio doors to side, brick fireplace with wood burning stove, stone hearth and wooden mantle, two Victorian style radiators, high ceilings with decorative cornicing, picture rail, television point.