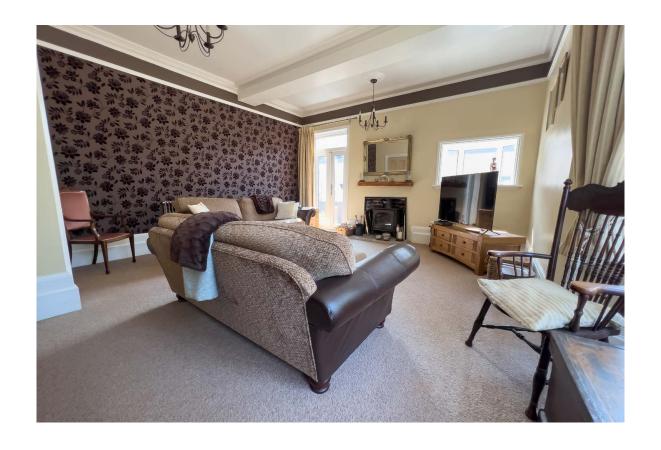

**LIVING/DINING ROOM** Dual aspect with double glazed bay window to front with sash windows, window to side and patio doors to side, brick fireplace with wood burning stove, stone hearth and wooden mantle, two Victorian style radiators, high ceilings with decorative cornicing, picture rail, television point.