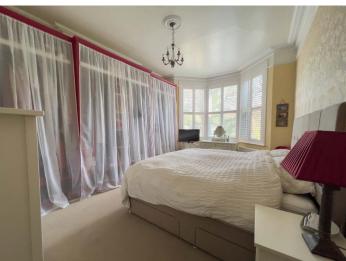

**BEDROOM ONE** Bay window to front with double glazed sash windows, decorative fireplace with tile surround and hearth, two radiators, high ceilings with decorative cornicing and ceiling rose.

**BEDROOM TWO** Double glazed bay window to rear with wooden shutters, high ceilings with decorative cornicing and ceiling rose, picture rail, two radiators, fitted wardrobe areas with hanging rails and shelving