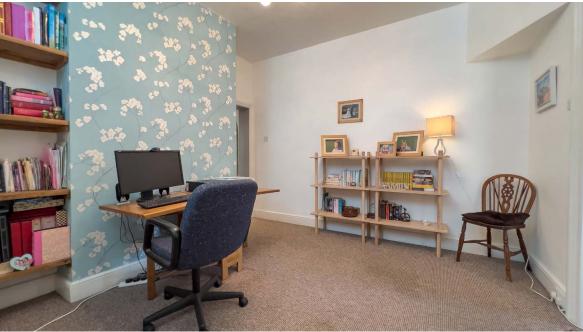

**FAMILY ROOM/STUDY** Victorian style radiator, recessed area with shelving, step down to walkway/utility area with space for upright fridge/freezer and door to bathroom and archway to:

KITCHEN/BREAKFAST ROOM Comprehensive range of wall, base and display units with contrasting work surfaces and breakfast bar incorporating stainless steel circular sink with mixer tap, 4 ring electric hob with stainless steel cooker hood and extractor fan over, built in oven and grill, space and plumbing for dishwasher, part tiled walls, under cupboard lighting, vinyl flooring, double glazed windows to rear, archway to: