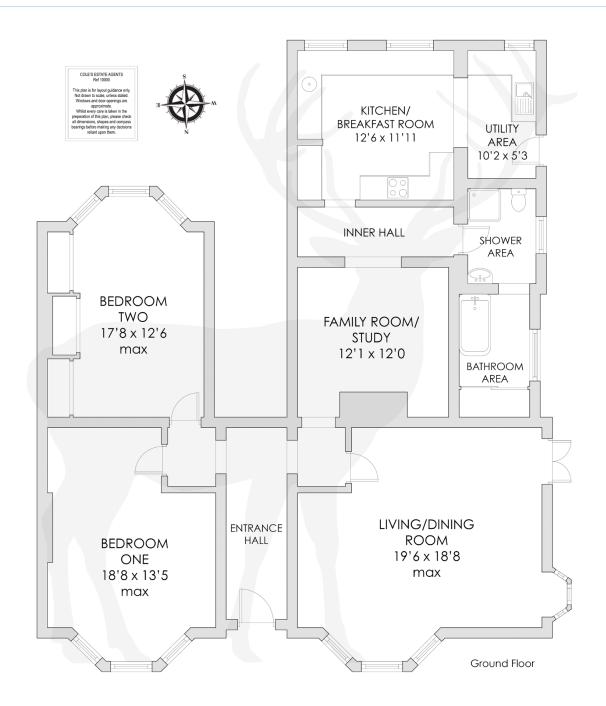

#### PROPERTY DESCRIPTION

A substantial ground floor apartment offering spacious, versatile and well presented accommodation full of character features including sash windows and high ceilings. The accommodation comprises entrance hall, living/dining room with wood burning stove, family room/study, kitchen/breakfast room open to utility room, two double bedrooms with bay windows and large bathroom.

### ACCOMMODATION

**ENTRANCE HALL** Welcome matting, wooden laminate flooring, contemporary Victorian style radiator, telephone point, high ceilings with decorative cornicing, doorway to family room/study, wooden doors to bedrooms and living room

**LIVING/DINING ROOM** Dual aspect with double glazed bay window to front with sash windows, window to side and patio doors to side, brick fireplace with wood burning stove, stone hearth and wooden mantle, two Victorian style radiators, high ceilings with decorative cornicing, picture rail, television point.

**FAMILY ROOM/STUDY** Victorian style radiator, recessed area with shelving, step down to walkway/utility area with space for upright fridge/freezer and door to bathroom and archway to:

KITCHEN/BREAKFAST ROOM Comprehensive range of wall, base and display units with contrasting work surfaces and breakfast bar incorporating stainless steel circular sink with mixer tap, 4 ring electric hob with stainless steel cooker hood and extractor fan over, built in oven and grill, space and plumbing for dishwasher, part tiled walls, under cupboard lighting, vinyl flooring, double glazed windows to rear, archway to:

**UTILITY AREA** Wall and base units with contrasting work surfaces incorporating stainless steel 1.5 bowl sink and drainer with mixer tap, space and plumbing for washing machine, space for upright fridge/freezer, downlighters, vinyl flooring, double glazed window to rear and door to side.

**BEDROOM ONE** Bay window to front with double glazed sash windows, decorative fireplace with tile surround and hearth, two radiators, high ceilings with decorative cornicing and ceiling rose.

**BEDROOM TWO** Double glazed bay window to rear with wooden shutters, high ceilings with decorative cornicing and ceiling rose, picture rail, two radiators, fitted wardrobe areas with hanging rails and shelving

**BATHROOM** Suite comprising tile panelled bath with Victorian style mixer tap and shower attachment, showe cubicle with electric shower, low level WC, wash hand basin with mixer tap and storage cupboards under, heated ladder towel rail, two radiators, fully tiled walls, downlighters, tiled flooring, two obscure double glazed windows to side, cupboard housing wall mounted boiler with mirror sliding doors and shelving