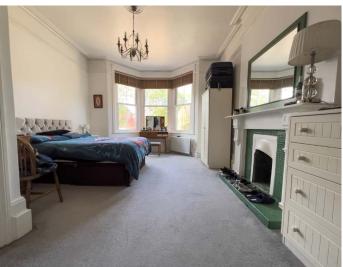

**BEDROOM ONE** Bay window to front with double glazed sash windows, decorative fireplace with tile surround and hearth, two radiators, high ceilings with decorative cornicing and ceiling rose.

**BEDROOM TWO** Double glazed bay window to rear with wooden shutters, high ceilings with decorative cornicing and ceiling rose, picture rail, two radiators, fitted wardrobe areas with hanging rails and shelving