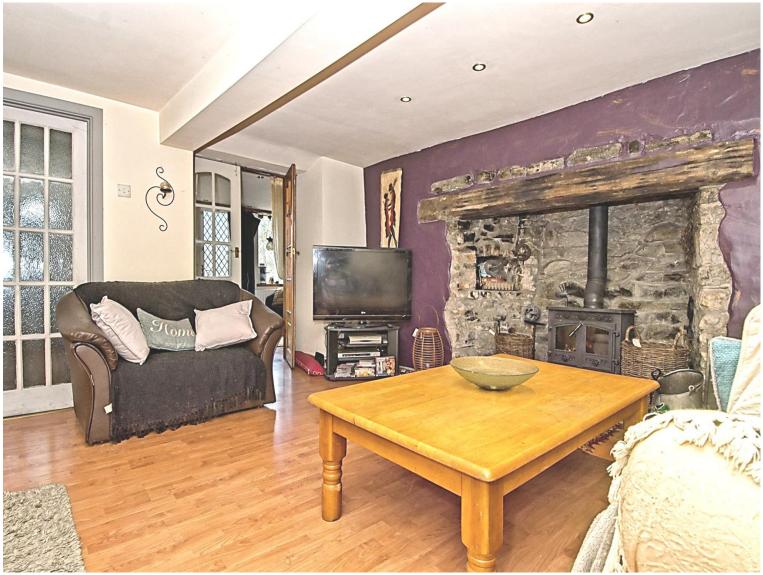

# **Reception Room**

19' 7" x 15' 7" ( 5.97m x 4.75m ) Window to front, fireplace with log burner. Door to;