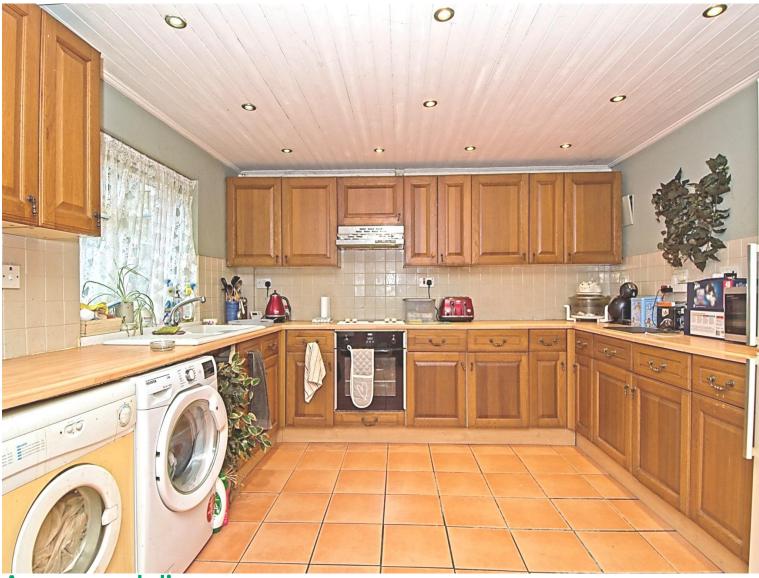

### Kitchen/dining room

24' 9" x 11' 8" ( 7.54m x 3.56m ) Window to rear, window to side, storage cupboard, fitted units. Stairs to;