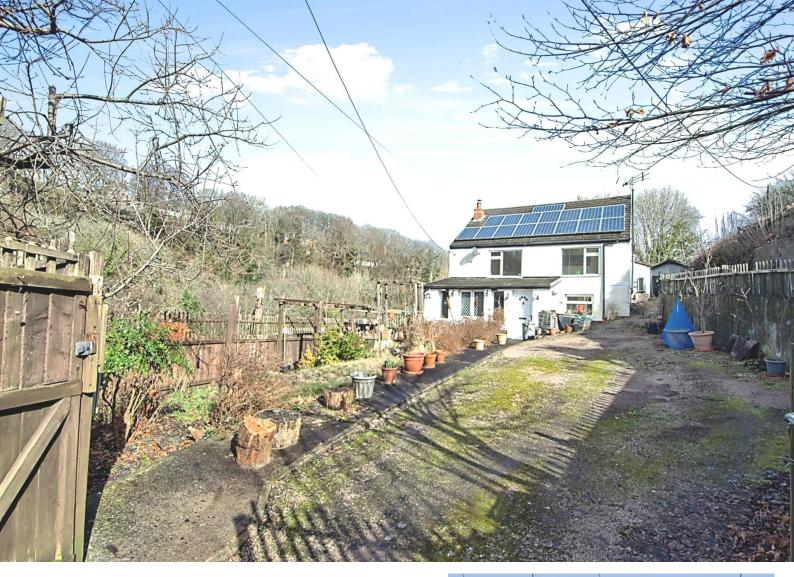

Externally this property sits on an excellent sized plot with gardens to the front, rear and side, also offering a good sized driveway for multiple cars.

The location of this property is superb, from being close to schools, local amenities, having great transport links, it also has the Taff Trail on it's doorstep which offers beautiful walks.

# About the property

Peter Alan are excited to introduce to the market this beautiful, four bedroom, detached home situated in Treharris.

The ground floor of this property offers a good sized porch area which is big enough to use as a study or reception room. A gorgeous reception room that is full of character, including the fireplace for the log burner and a stone staircase. Towards the rear of the property is the great sized kitchen/dining room with plenty of cupboard space, room for a dining table and access to the rear garden via the patio doors.