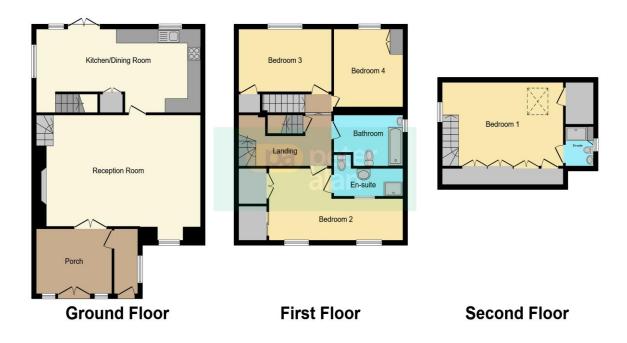

# Accommodation

### **Entrance Hall**

3' 6" x 9' 2" ( 1.07m x 2.79m ) Window to side. Door to;

# **Entrance Porch**

11' 5" x 9' 2" ( 3.48m x 2.79m ) Window to front, patio doors to front. Doors to;

# **Reception Room**

19' 7" x 15' 7" ( 5.97m x 4.75m ) Window to front, fireplace with log burner. Door to;

### Kitchen/dining room

24' 9" x 11' 8" ( 7.54m x 3.56m ) Window to rear, window to side, storage cupboard, fitted units. Stairs to;

# **First Floor Landing**

14' 1" x 10' 2" ( 4.29m x 3.10m ) Stairs to Bedroom One. Doors to;

# Bedroom Two

20' 3" x 10' 2" ( 6.17m x 3.10m ) Window to front, fitted wardrobes. Door to;

### **En-Suite**

9' 5" x 5' 6" ( 2.87m x 1.68m ) Window to front. W.C, shower, wash hand basin. Door to;

### **Bedroom Three**

14' 1" x 8' 9" ( 4.29m x 2.67m ) Window to rear, storage cupboard. Door to;

### **Bedroom Four**

10' 8" x 11' 8" ( 3.25m x 3.56m ) Window to rear, fitted wardrobes. Door to;

### Bathroom

9' 5" x 7' 2" ( 2.87m x 2.18m ) Window to side, bath, wash hand basin, W.C.

# **Bedroom One**

01685 722223 merthyrtydfil@peteralan.co.uk

# Floorplan

This floorplan is for illustrative purposes only and is not drawn to scale. Measurements, floor-areas, openings and orientations are approximate. They should not be relied upon for any purpose and do not form any part of an agreement. No liability is taken for any error or mis-statement. All parties must rely on their own inspections.