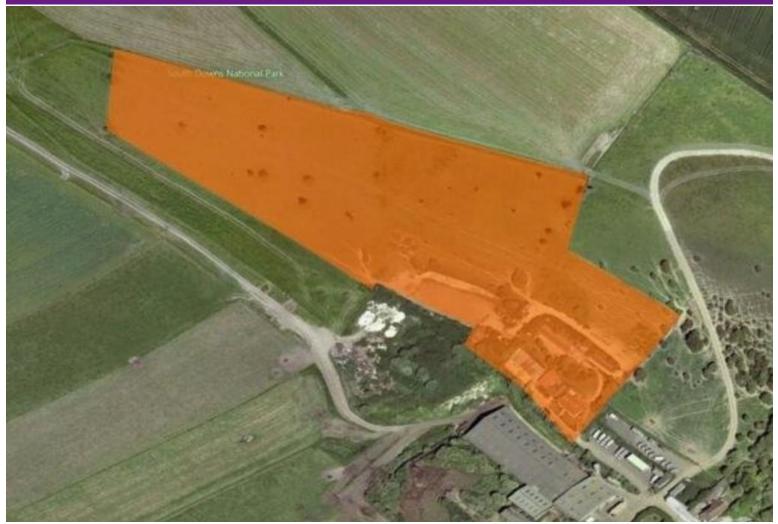

# Offers in region of £900,000

- A Large Detached Bungalow
- Two Double Bedrooms & Spacious Living Accommodation
- Positioned Within 6 Acres Of Land Formerly Saltdean Kennels
- Extensive Gardens & Off Road Parking
- Outbuildings, Kennels & Stables

### Picture this...

With 6 acres of land, stables and kennels already withstanding, this will make the dream home for anyone with an equestrian lifestyle or dreams of opening a kennels, cattery, stables or similar!