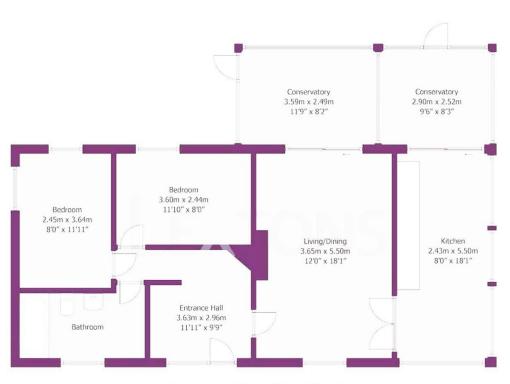

### Accommodation

#### ENTRANCE HALL

BATHROOM

BEDROOM ONE 11' 11" x 8' 0" (3.63m x 2.44m)

BEDROOM TWO 11' 10" x 8' 0" (3.61m x 2.44m)

LOUNGE & DINING ROOM 18' 1" x 12' 0" (5.51m x 3.66m)

SEPARATE KITCHEN 18' 1" x 8' 0" (5.51m x 2.44m)