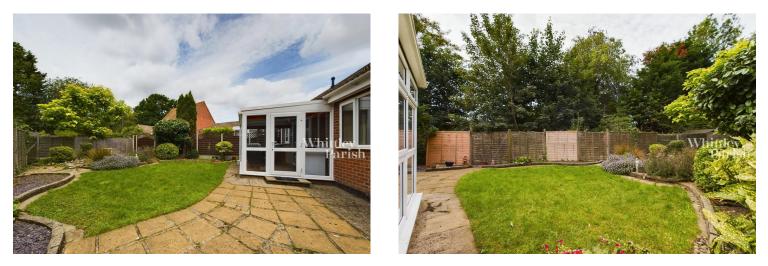

#### Externally

The property is set back from the road being approached via a hardstanding driveway to side giving off-road parking and leading to a single garage. The front gardens are of a very generous size being of low maintenance, with the main gardens found to the rear enjoying a southerly facing aspect with an area of lawn and a patio area either side creating excellent space for alfresco dining. A variety of plants and shrubs giving plenty of colour and charm during the summer months with greenhouse to side, all being enclosed by panel fencing. Pathway leading to the rear of the single garage.

**CONSERVATORY:** 10' 9" x 7' 3" (3.30m x 2.23m) Found to the rear of the property being a upvc double glazed conservatory having views and access onto the rear gardens.

**VIEWINGS:** Strictly by appointment with Whittley Parish Estate Agents, please contact a member of the sales team at our Diss office on 01379 640808.