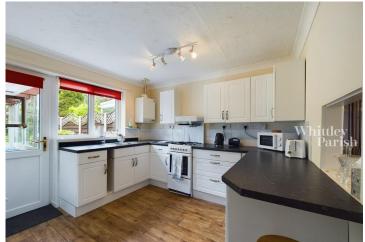

**RECEPTION ROOM:** 11' 6" x 15' 10" (3.52m x 4.85m) With window aspect to front being a bright and spacious room having brick fireplace to side and serving hatch to kitchen.

**KITCHEN:** 10' 1" x 10' 5" (3.08m x 3.19m) With window to rear, the kitchen offers a good range of wall and floor units, work surfaces, four ring gas hob, electric oven, one and a half bowl stainless steel sink with drainer and mixer tap, space for white goods and plumbing for washing machine and dishwasher. Giving access to conservatory.