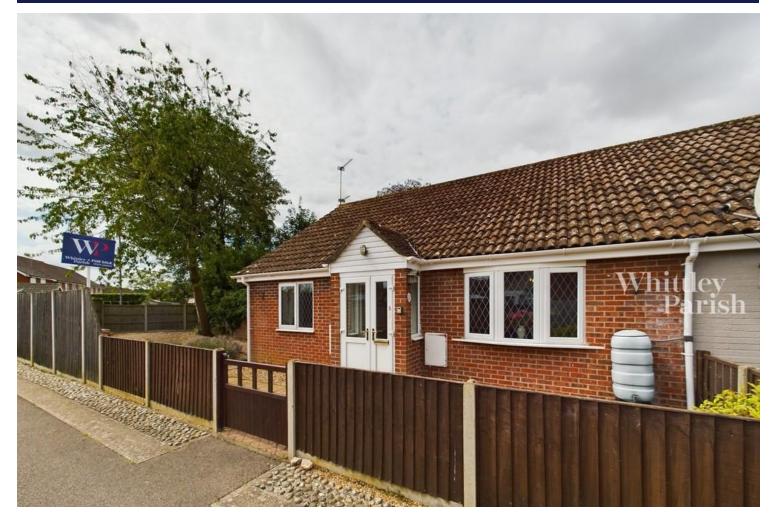

Wordsworth Road, Diss, IP22 4QA Guide Price £250,000 - £260,000

Situated within walking distance to the town centre and railway station, this three bedroom bungalow offers no onward chain and further benefits from single garage, conservatory and southerly facing rear gardens.

#### Situation

Located slightly to the east of the town centre, the property is found on a pleasant and quiet no-through road enjoying a larger than average sized plot. Wordsworth Road is within easy walking distance of not only the town centre but the mainline railway station (with regular services to London Liverpool Street and Norwich). The historic market town of Diss is situated on the south Norfolk borders within the beautiful countryside surrounding the Waveney Valley, the town offers an extensive and diverse range of many day to day amenities and facilities.

#### Externally

The property is set back from the road being approached via a hardstanding driveway to side giving off-road parking and leading to a single garage. The front gardens are of a very generous size being of low maintenance, with the main gardens found to the rear enjoying a southerly facing aspect with an area of lawn and a patio area either side creating excellent space for alfresco dining. A variety of plants and shrubs giving plenty of colour and charm during the summer months with greenhouse to side, all being enclosed by panel fencing. Pathway leading to the rear of the single garage.