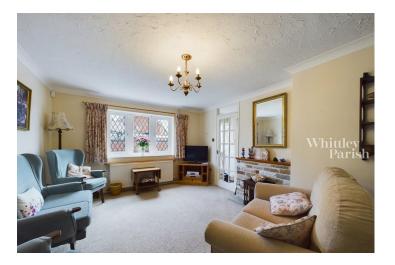

**RECEPTION ROOM:** 11' 6" x 15' 10" (3.52m x 4.85m) With window aspect to front being a bright and spacious room having brick fireplace to side and serving hatch to kitchen.

**KITCHEN:** 10' 1" x 10' 5" (3.08m x 3.19m) With window to rear, the kitchen offers a good range of wall and floor units, work surfaces, four ring gas hob, electric oven, one and a half bowl stainless steel sink with drainer and mixer tap, space for white goods and plumbing for washing machine and dishwasher. Giving access to conservatory.