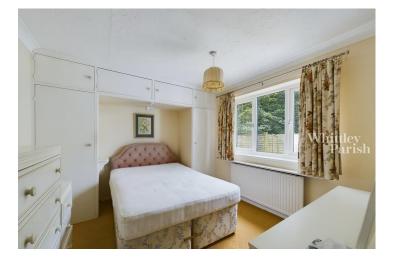

BEDROOM ONE: 10' 5" x 9' 2" (3.20m x 2.80m) With window to rear being a double bedroom having built-in wardrobes.

**BEDROOM TWO:** 10' 5" x 9' 5" (3.20m x 2.89m) With window aspect to front being a double bedroom with built-in wardrobes.