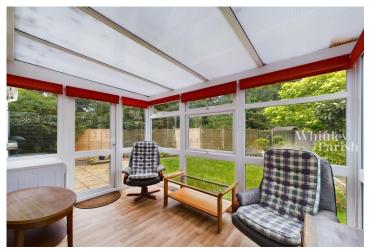

**CONSERVATORY:** 10' 9" x 7' 3" (3.30m x 2.23m) Found to the rear of the property being a upvc double glazed conservatory having views and access onto the rear gardens.

**VIEWINGS:** Strictly by appointment with Whittley Parish Estate Agents, please contact a member of the sales team at our Diss office on 01379 640808.