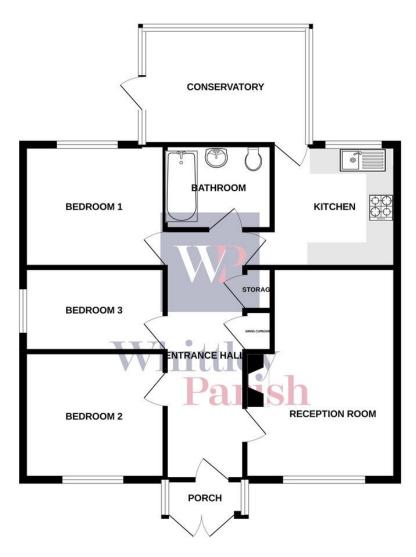

#### GROUND FLOOR 838 sq.ft. (77.8 sq.m.) approx.

TOTAL FLOOR AREA: 838 sq.ft. (77.8 sq.m.) approx. Whist every attempt has been made to ensure the accuracy of the floorplan contained here, measurements of doos, windows, cooms and any outher tems are approximate and no responsibility is taken for any error, omission or mis-statement. This plan is for illustrative purposes only and should be used as such by any prospective purchaser. The services, systems and applicances shown have no been tested and no guarantee as to their operability or efficiency can be given. Made with Meropor C2022