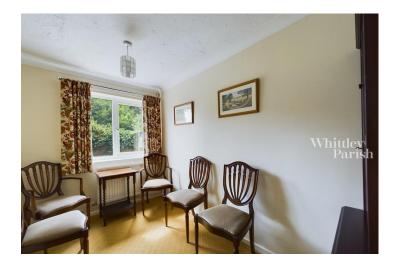

**RECEPTION ROOM:** 11' 6" x 15' 10" (3.52m x 4.85m) With window aspect to front being a bright and spacious room having brick fireplace to side and serving hatch to kitchen.

**KITCHEN:** 10' 1" x 10' 5" (3.08m x 3.19m) With window to rear, the kitchen offers a good range of wall and floor units, work surfaces, four ring gas hob, electric oven, one and a half bowl stainless steel sink with drainer and mixer tap, space for white goods and plumbing for washing machine and dishwasher. Giving access to conservatory.