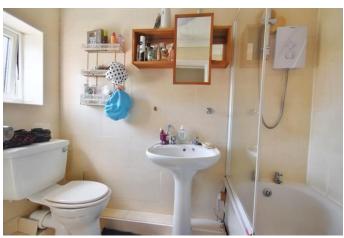

**BEDROOM ONE** Large double bedroom with a uPVC double glazed window to the front aspect, radiator, television point and a fitted carpet.

**W.C** UPVC obscured double glazed window to rear elevation, panel bath with overhead shower, semi pedestal sink, low level wc, ceiling light point, walls tiled.