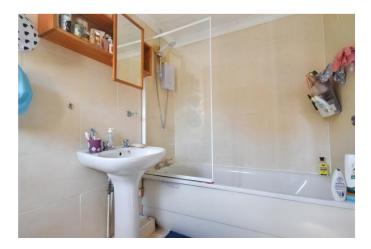

**BEDROOM ONE** Large double bedroom with a uPVC double glazed window to the front aspect, radiator, television point and a fitted carpet.

**W.C** UPVC obscured double glazed window to rear elevation, panel bath with overhead shower, semi pedestal sink, low level wc, ceiling light point, walls tiled.