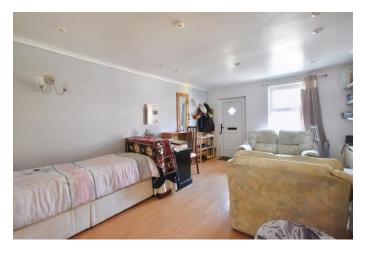

**ENTRANCE** Concrete steps and enclosed by metal railings.

**LIVING ROOM** UPVC double glazed door and window to front elevation, feature fireplace and ample storage.

**KITCHEN / DINER** A modern fitted Kitchen comprising a range of wall and base units and roll edge work tops. Inset single drainer stainless steel sink with tiled splashback. Inset gas hob and a built in electric oven beneath. Space for a free standing fridge/ freezer and space and plumbing for a washing machine. Sun roof lights above allowing light into a generous space for dining.