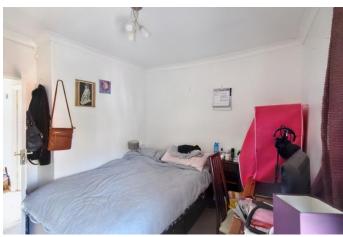

**BEDROOM ONE** Large double bedroom with a uPVC double glazed window to the front aspect, radiator, television point and a fitted carpet.

**W.C** UPVC obscured double glazed window to rear elevation, panel bath with overhead shower, semi pedestal sink, low level wc, ceiling light point, walls tiled.