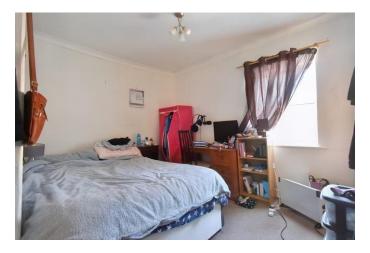

**BEDROOM ONE** Large double bedroom with a uPVC double glazed window to the front aspect, radiator, television point and a fitted carpet.

**W.C** UPVC obscured double glazed window to rear elevation, panel bath with overhead shower, semi pedestal sink, low level wc, ceiling light point, walls tiled.