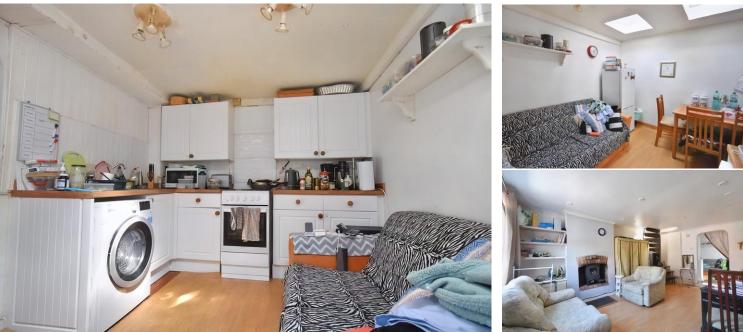

**ENTRANCE** Concrete steps and enclosed by metal railings.

**LIVING ROOM** UPVC double glazed door and window to front elevation, feature fireplace and ample storage.

**KITCHEN / DINER** A modern fitted Kitchen comprising a range of wall and base units and roll edge work tops. Inset single drainer stainless steel sink with tiled splashback. Inset gas hob and a built in electric oven beneath. Space for a free standing fridge/ freezer and space and plumbing for a washing machine. Sun roof lights above allowing light into a generous space for dining.