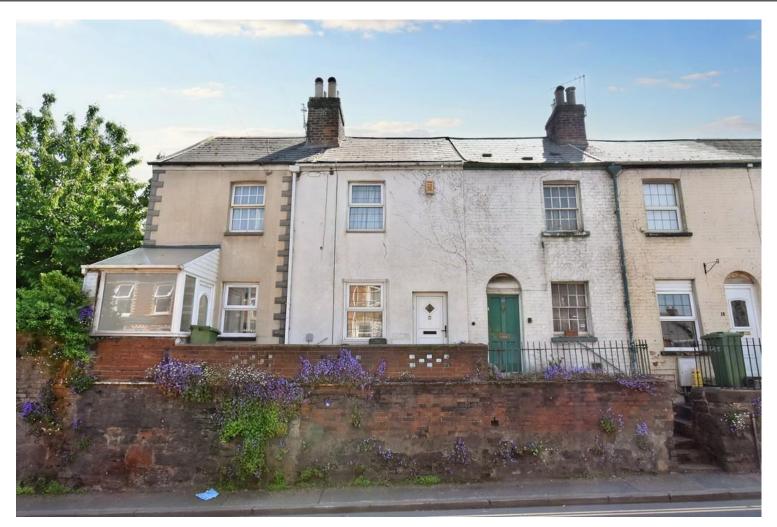

East Wonford Hill Exeter, EX1 3BZ £170,000

## **Full Description**

**FULL DESCRIPTION** Smart Estate Agents are proud to bring to the market this well presented one-bedroom, midterrace property in the popular location of East Wonford Hill, Exeter. Ideal for first time buyers or investors, the property briefly comprises of living room, kitchen, one bedroom, bathroom and south west facing sun terrace. The property further benefits from central heating, double glazing and courtyard garden. Viewings are highly recommended.

**ENTRANCE** Concrete steps and enclosed by metal railings.

**LIVING ROOM** UPVC double glazed door and window to front elevation, feature fireplace and ample storage.

**KITCHEN / DINER** A modern fitted Kitchen comprising a range of wall and base units and roll edge work tops. Inset single drainer stainless steel sink with tiled splashback. Inset gas hob and a built in electric oven beneath. Space for a free standing fridge/ freezer and space and plumbing for a washing machine. Sun roof lights above allowing light into a generous space for dining.