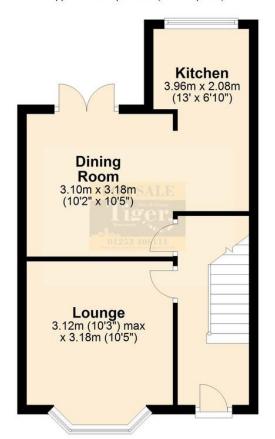

Lounge 3.18m (10'5") x 3.12m (10'3")

**Dining Room** 

3.18m (10'5") x 3.10m (10'2")

Kitchen 3.96m (13') x 2.08m (6'10")

**First Floor** 

Bedroom 1 3.15m (10'4") x 2.90m (9'6")

Bedroom 2 3.07m (10'1") x 2.90m (9'6")

#### **Ground Floor**

Approx. 34.6 sq. metres (372.8 sq. feet)

First Floor
Approx. 30.8 sq. metres (331.5 sq. feet)

Total area: approx. 65.4 sq. metres (704.3 sq. feet)