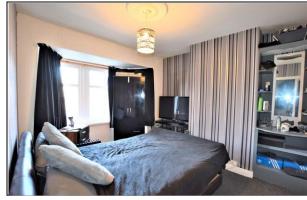

Lounge 3.18m (10'5") x 3.12m (10'3")

**Dining Room** 

3.18m (10'5") x 3.10m (10'2")

Kitchen 3.96m (13') x 2.08m (6'10")

**First Floor** 

Bedroom 1 3.15m (10'4") x 2.90m (9'6")

Bedroom 2 3.07m (10'1") x 2.90m (9'6")