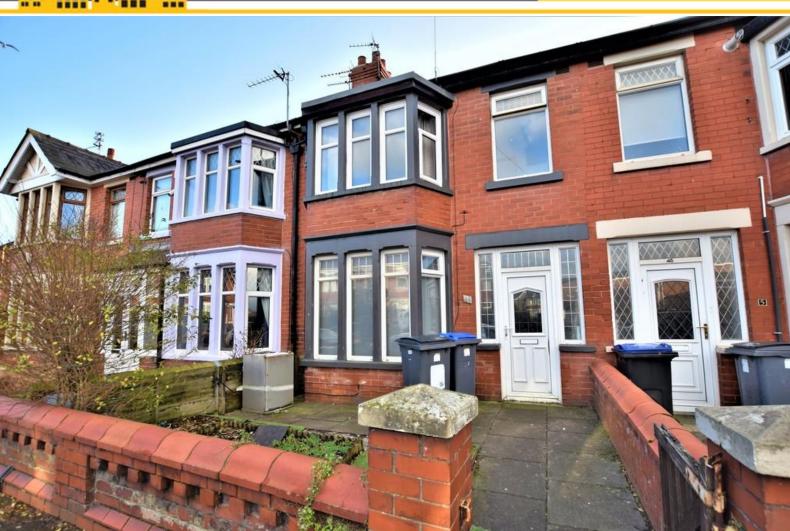

# Fir Grove, Blackpool, FY1 6PL Starting Bid £85,000

- For Sale by Online Auction
- Two Reception Rooms
- Out Building to The Rear
- Loft Room with Partial Stairs
- Close To Local Shops & Amenities
- Sold With No Onward Chain Delay

## Fir Grove, Blackpool

For Sale by Online Auction with a Starting Bid of £85,000. The auction is scheduled to end on 17th October at midday. Terms & Conditions Apply. See Webb Move for all of the auction details. \*\*CHAIN FREE\*\* A Three Bedroom Mid-Terraced Property.

Ideally Located Close To Local Shops, Schools And Transport Links.

Complete With Two Reception Rooms, A Loft Room With Partial Stair Access And An Outbuilding To The Rear.

Four Your Viewing Call Tiger Sales Today!