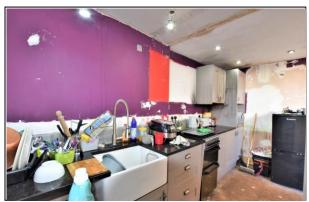

Lounge 3.18m (10'5") x 3.12m (10'3")

**Dining Room** 

3.18m (10'5") x 3.10m (10'2")

Kitchen 3.96m (13') x 2.08m (6'10")

**First Floor** 

Bedroom 1 3.15m (10'4") x 2.90m (9'6")

Bedroom 2 3.07m (10'1") x 2.90m (9'6")