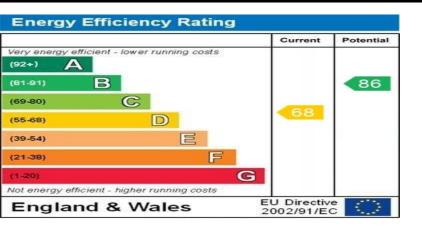

Bedroom 3 1.93m (6'4") x 1.83m (6')

Bathroom 2.51m (8'3") x 2.19m (7'2")

**TENURE** 

The property is Freehold

**COUNCIL TAX** 

Band "A"

The average council tax charges for April 2010 - March 2013 are listed below, based on a household of two adults. The tax bands are based on the value of your property in 1991.