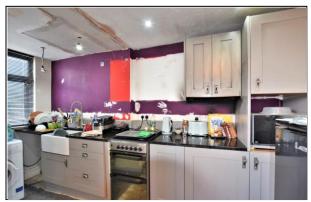

Lounge 3.18m (10'5") x 3.12m (10'3")

**Dining Room** 

3.18m (10'5") x 3.10m (10'2")

Kitchen 3.96m (13') x 2.08m (6'10")

**First Floor** 

Bedroom 1 3.15m (10'4") x 2.90m (9'6")

Bedroom 2 3.07m (10'1") x 2.90m (9'6")