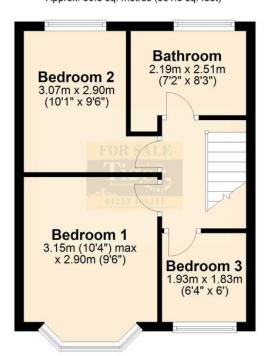

Lounge 3.18m (10'5") x 3.12m (10'3")

**Dining Room** 

3.18m (10'5") x 3.10m (10'2")

Kitchen 3.96m (13') x 2.08m (6'10")

**First Floor** 

Bedroom 1 3.15m (10'4") x 2.90m (9'6")

Bedroom 2 3.07m (10'1") x 2.90m (9'6")

Bedroom 3 1.93m (6'4") x 1.83m (6')

Bathroom 2.51m (8'3") x 2.19m (7'2")

**TENURE** 

The property is Freehold

**COUNCIL TAX** 

Band "A"

The average council tax charges for April 2010 - March 2013 are listed below, based on a household of two adults. The tax bands are based on the value of your property in 1991.

#### **Ground Floor**

Approx. 34.6 sq. metres (372.8 sq. feet)

First Floor
Approx. 30.8 sq. metres (331.5 sq. feet)

Total area: approx. 65.4 sq. metres (704.3 sq. feet)