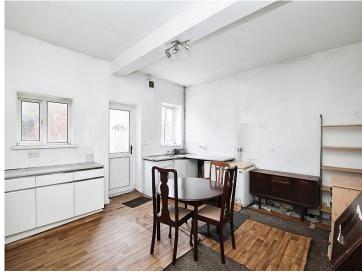

#### **Kitchen**

17' 2" x 15' 4" (5.23m x 4.67m)

A fitted kitchen comprising base units with worktops over, sink and drainer, freestanding cooker space for fridge/freezer. Window to rear & doors to the rear garden.