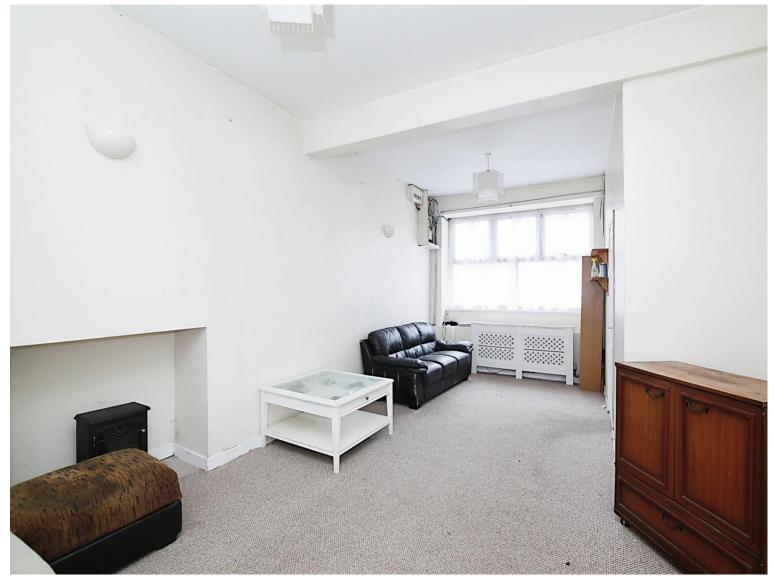

#### Living/dining Room

23' x 12' (7.01m x 3.66m)

Window to the front and rear elevations.