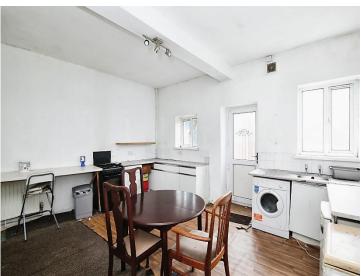

#### **Kitchen**

17' 2" x 15' 4" (5.23m x 4.67m)

A fitted kitchen comprising base units with worktops over, sink and drainer, freestanding cooker space for fridge/freezer. Window to rear & doors to the rear garden.