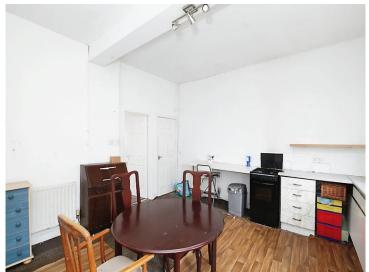

#### **Kitchen**

17' 2" x 15' 4" (5.23m x 4.67m)

A fitted kitchen comprising base units with worktops over, sink and drainer, freestanding cooker space for fridge/freezer. Window to rear & doors to the rear garden.