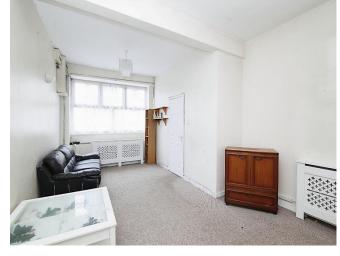

#### Living/dining Room

23' x 12' (7.01m x 3.66m)

Window to the front and rear elevations.