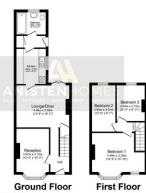

Call AnistenHomes to show your interest and book the next available viewing.

Total floor area 82.7 m² (890 sq.ft.) approx

This floor plan is for illustrative purposes only. It is not drawn to scale. Any measurements, floor areas (including any total floor area), openings and orientation are approximate. No details are guaranteed, they cannot be relied upon for any purpose and they do not form part of any agreement. No liability is taken for any error, omission or misstalement. A party must rely upon its own inspection(s). Powered by www.focalagent.com