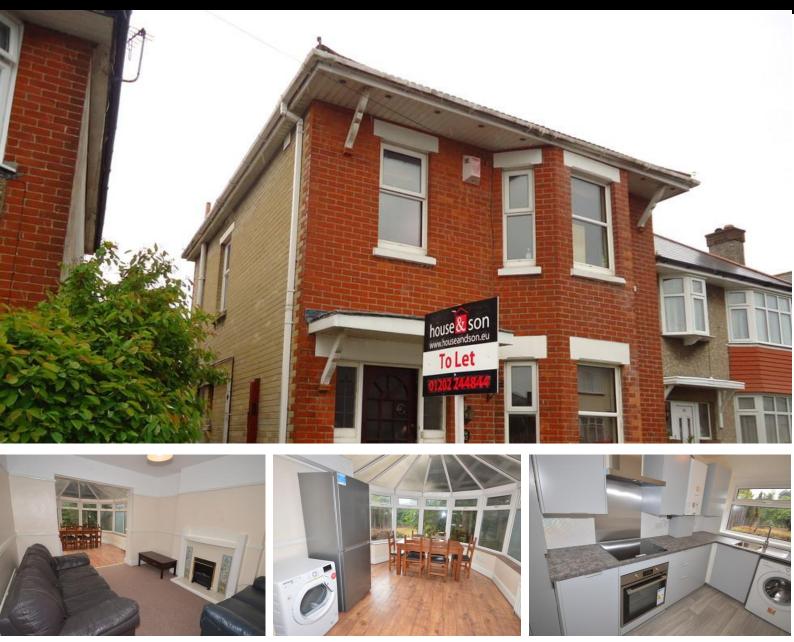

## 12 Beswick Avenue, Ensbury Park, Bournemouth, Dorset,

4 Bedrooms

## **Features:**

4 BEDROOMS

GAS CENTRAL HEATING

GAS CENTRAL HEATING

**FURNISHED** 

\*\*\* NEW KITCHEN 2020 \*\*\*

LARGE LOUNGE/CONSERV ATORY

LL MAINTAINS GARDEN

## **Description:**

ENSBURY PARK: A newly refurbished FOUR BEDROOM detached student house offered FULLY FURNISHED. The property benefits from LOUNGE/CONSERVATORY, large rear garden (MAINTAINED BY THE LANDLORD) with storage shed & \*\*\*NEW KITCHEN IN 2020\*\*\*. Gas central heated & double glazed. REDECORATED THROUGHOUT 2021. Bathroom with shower, wash hand basin & WC. Kitchen has washing machine, TUMBLE DRYER, fridge/freezer & gas hob with an electric cooker. 12 MINUTE WALK TO UNIVERSITY & WINTON HIGH STREET. Rent Collect Service for Landlord. 11.5 MONTH TENANCY.