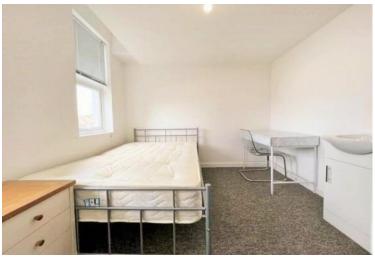

#### **GROUND FLOOR**

**ENTRANCE HALL** 

BEDROOM 6 11' 11" x 10' 3" (3.63m x 3.12m)

KITCHEN/ SITTING ROOM 21' x 5' 16" (6.4m x 1.93m)

#### **FIRST FLOOR**

BEDROOM FIVE 11' 9" x 7' 3" (3.58m x 2.21m)

BEDROOM FOUR 9' 2" x 9' 1" (2.79m x 2.77m)

SHOWER ROOM

BEDROOM THREE 10' 4" x 8' 10" (3.15m x 2.69m)

#### **SECOND FLOOR**

BEDROOM TWO 10' 6" x 8' 10" (3.2m x 2.69m)

SHOWER ROOM

BEDROOM ONE 11' 7" x 11' 1" (3.53m x 3.38m)