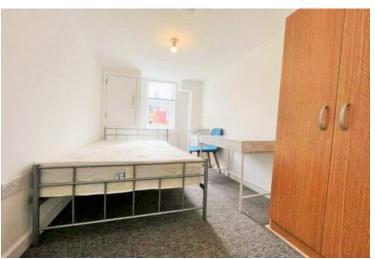

## Hartington Place, Brighton, BN2 3LR

Beautifully Presented 6-Bed Student House with Large Open-Plan Kitchen.

This modern 6 bedroom student house really does tick all the boxes! It's finished to a high standard with modern décor & furnishings and benefits from a large open-plan kitchen/diner with appliances included. There's also a cosy lounge space with onto a private rear garden and patio area with bi-fold doors. In terms of its investment potential, the house currently generates an income of £46,800 per year.

## Picture this...

The current owner collects a very attractive rental yield for this property making it a brilliant asset to any investor's portfolio!

Why not take a short stroll into town and really soak up Brighton & Hove's cosmopolitan atmosphere by exploring around the wide range of bars, restaurants and shops on offer. This City really is known for its entertainment and lifestyle.