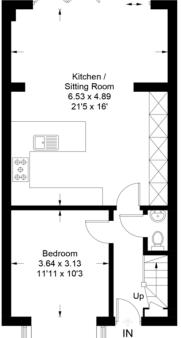

#### **GROUND FLOOR**

**ENTRANCE HALL** 

BEDROOM 6 11' 11" x 10' 3" (3.63m x 3.12m)

KITCHEN/ SITTING ROOM 21' x 5' 16" (6.4m x 1.93m)