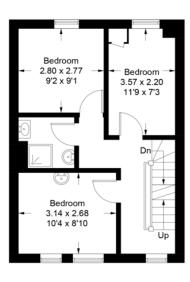

#### **FIRST FLOOR**

BEDROOM FIVE 11' 9" x 7' 3" (3.58m x 2.21m)

BEDROOM FOUR 9' 2" x 9' 1" (2.79m x 2.77m)

SHOWER ROOM

BEDROOM THREE 10' 4" x 8' 10" (3.15m x 2.69m)