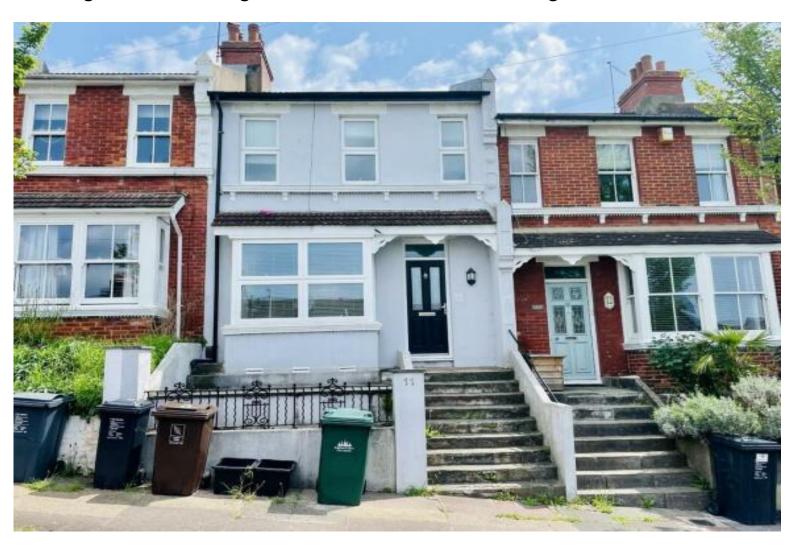

## PHILLIPS & STILL

Hartington Place, Brighton

Asking Price £650,000

- Modern Student House
- Large Bedrooms
- Open Plan Social Space
- Private Rear Patio & Garden
- Annual Income of £46,800

## Hartington Place, Brighton, BN2 3LR

Beautifully Presented 6-Bed Student House with Large Open-Plan Kitchen.

This modern 6 bedroom student house really does tick all the boxes! It's finished to a high standard with modern décor & furnishings and benefits from a large open-plan kitchen/diner with appliances included. There's also a cosy lounge space with onto a private rear garden and patio area with bi-fold doors. In terms of its investment potential, the house currently generates an income of £46,800 per year.