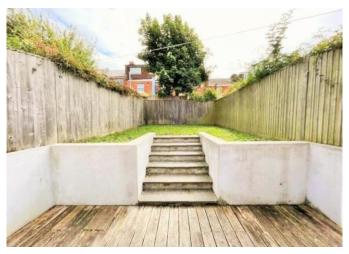

## PHILLIPS & STILL

Hartington Place, Brighton

Asking Price £650,000





- Modern Student House
- Large Bedrooms
- Open Plan Social Space
- Private Rear Patio & Garden
- Annual Income of £46,800



## Hartington Place, Brighton, BN2 3LR



Beautifully Presented 6-Bed Student House with Large Open-Plan Kitchen.

This modern 6 bedroom student house really does tick all the boxes! It's finished to a high standard with modern décor & furnishings and benefits from a large open-plan kitchen/diner with appliances included. There's also a cosy lounge space with onto a private rear garden and patio area with bi-fold doors. In terms of its investment potential, the house currently generates an income of £46,800 per year.

This is a significant return on investment, making it an attractive option for investors looking to capitalize on the student housing market. With si