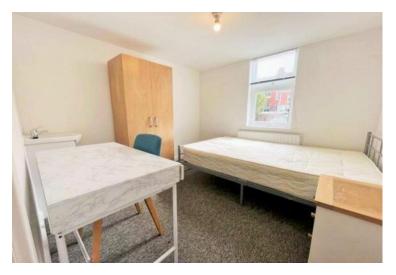

#### **GROUND FLOOR**

**ENTRANCE HALL** 

BEDROOM 6 11' 11" x 10' 3" (3.63m x 3.12m)

KITCHEN/ SITTING ROOM 21' x 5' 16" (6.4m x 1.93m)

#### **FIRST FLOOR**

BEDROOM FIVE 11' 9" x 7' 3" (3.58m x 2.21m)

BEDROOM FOUR 9' 2" x 9' 1" (2.79m x 2.77m)

SHOWER ROOM

BEDROOM THREE 10' 4" x 8' 10" (3.15m x 2.69m)

#### **SECOND FLOOR**

BEDROOM TWO 10' 6" x 8' 10" (3.2m x 2.69m)

SHOWER ROOM

BEDROOM ONE 11' 7" x 11' 1" (3.53m x 3.38m)