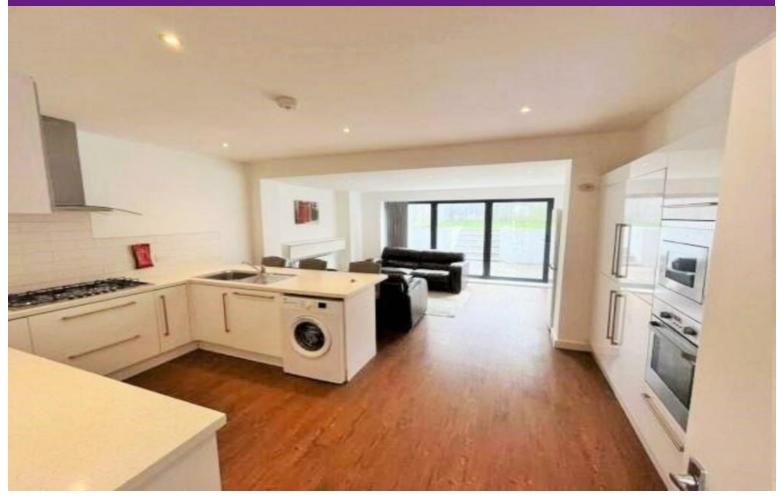

## Hartington Place, Brighton, BN2 3LR

Beautifully Presented 6-Bed Student House with Large Open-Plan Kitchen.

This modern 6 bedroom student house really does tick all the boxes! It's finished to a high standard with modern décor & furnishings and benefits from a large open-plan kitchen/diner with appliances included. There's also a cosy lounge space with onto a private rear garden and patio area with bi-fold doors. In terms of its investment potential, the house currently generates an income of £46,800 per year.

#### **GROUND FLOOR**

**ENTRANCE HALL** 

BEDROOM 6 11' 11" x 10' 3" (3.63m x 3.12m)

KITCHEN/ SITTING ROOM 21' x 5' 16" (6.4m x 1.93m)