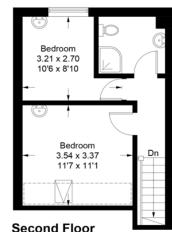

#### **SECOND FLOOR**

BEDROOM TWO 10' 6" x 8' 10" (3.2m x 2.69m)

SHOWER ROOM

BEDROOM ONE 11' 7" x 11' 1" (3.53m x 3.38m)