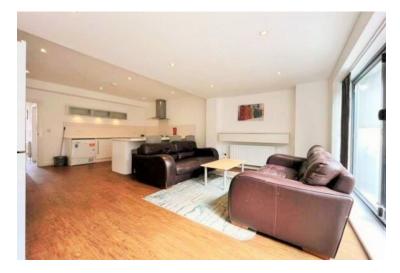

## Hartington Place, Brighton, BN2 3LR

Beautifully Presented 6-Bed Student House with Large Open-Plan Kitchen.

This modern 6 bedroom student house really does tick all the boxes! It's finished to a high standard with modern décor & furnishings and benefits from a large open-plan kitchen/diner with appliances included. There's also a cosy lounge space with onto a private rear garden and patio area with bi-fold doors. In terms of its investment potential, the house currently generates an income of £46,800 per year.

#### **GROUND FLOOR**

**ENTRANCE HALL** 

BEDROOM 6 11' 11" x 10' 3" (3.63m x 3.12m)

KITCHEN/ SITTING ROOM 21' x 5' 16" (6.4m x 1.93m)