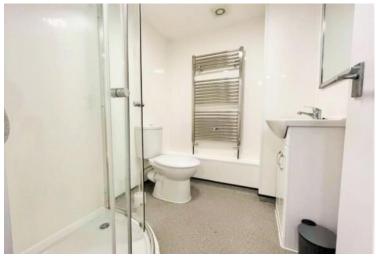

#### **FIRST FLOOR**

BEDROOM FIVE 11' 9" x 7' 3" (3.58m x 2.21m)

BEDROOM FOUR 9' 2" x 9' 1" (2.79m x 2.77m)

SHOWER ROOM

BEDROOM THREE 10' 4" x 8' 10" (3.15m x 2.69m)

#### **SECOND FLOOR**

BEDROOM TWO 10' 6" x 8' 10" (3.2m x 2.69m)

SHOWER ROOM

BEDROOM ONE 11' 7" x 11' 1" (3.53m x 3.38m)