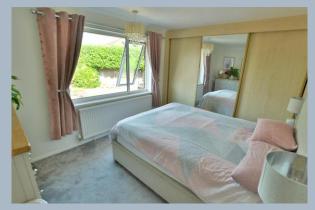

- Enclosed entrance porch and cloakroom with wash hand basin and WC
- Spacious hallway with airing cupboard and access to loft space
- Generous size sitting/dining room with front aspect windows and French doors to sun conservatory
- Large conservatory with UPVC windows and French doors to garden
- Kitchen with range of base and eye level units, complementary worktops, inset hob with adjoining electric oven and grill, space for appliances, rear aspect window and door to lobby and garden
- Three good size bedrooms with bedroom one and two having built in wardrobes
- Superb bathroom with modern white suite comprising bath with shower screen and shower over, vanity unit with wash hand basin, WC and ladder style towel rail, fully tiled walls
- Double glazing and gas heating
- Vendor has plans for rear extension copy of plan available from the agent
- Outside: Long gravelled driveway gives off road parking for a number
  of cars leading to garage with electric car charger and personal door
  to garden. The garden then extends on three sides with the front
  having a raised rockery area and ornamental fishpond. The main
  garden is then laid to lawn with shrub and tree borders with raised
  terraced patio area. There is then a further large patio terrace area
  ideal for al fresco dining with two sheds and greenhouse