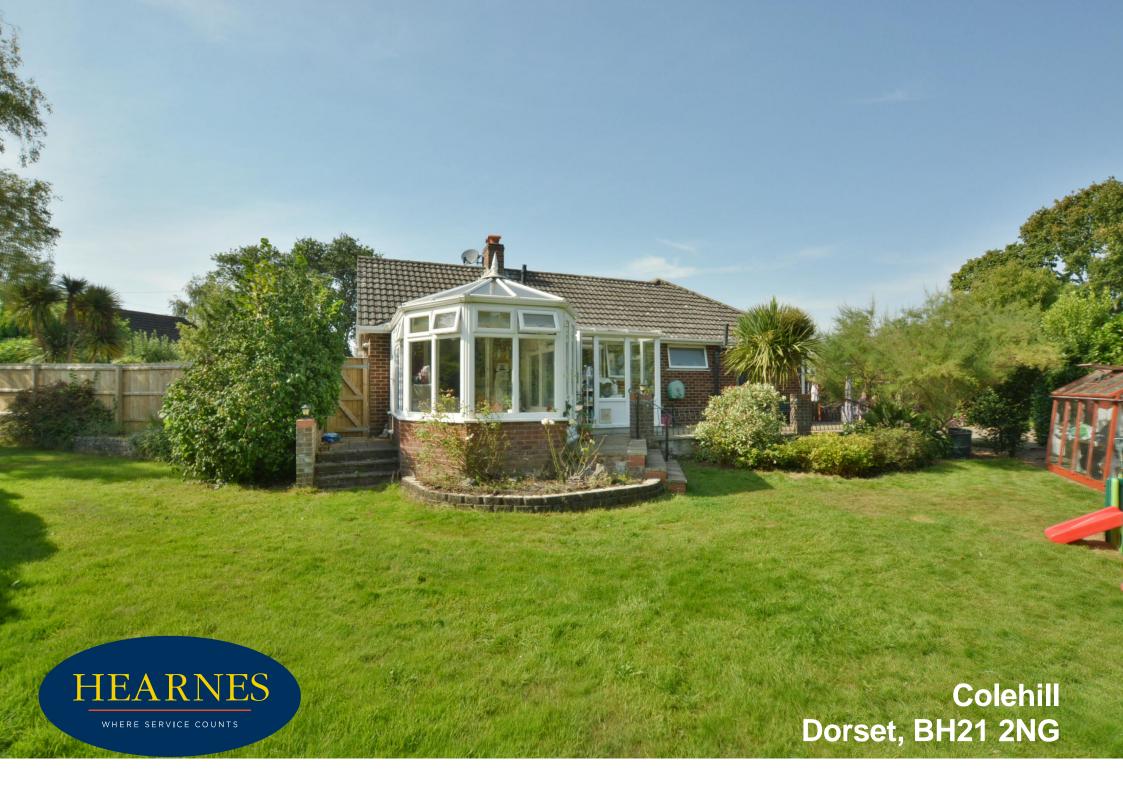

## Colehill, Dorset, BH21 2NG FREEHOLD PRICE: £500,000

A spacious and extended three bedroom detached bungalow with ample off road parking and garage on a large and private plot in a desirable, quiet cul de sac location.

- Enclosed entrance porch and cloakroom with wash hand basin and WC
- Spacious hallway with airing cupboard and access to loft space
- Generous size sitting/dining room with front aspect windows and French doors to sun conservatory
- Large conservatory with UPVC windows and French doors to garden
- Kitchen with range of base and eye level units, complementary worktops, inset hob with adjoining electric oven and grill, space for appliances, rear aspect window and door to lobby and garden
- Three good size bedrooms with bedroom one and two having built in wardrobes
- Superb bathroom with modern white suite comprising bath with shower screen and shower over, vanity unit with wash hand basin, WC and ladder style towel rail, fully tiled walls
- Double glazing and gas heating
- Vendor has plans for rear extension copy of plan available from the agent
- Outside: Long gravelled driveway gives off road parking for a number
  of cars leading to garage with electric car charger and personal door
  to garden. The garden then extends on three sides with the front
  having a raised rockery area and ornamental fishpond. The main
  garden is then laid to lawn with shrub and tree borders with raised
  terraced patio area. There is then a further large patio terrace area
  ideal for al fresco dining with two sheds and greenhouse