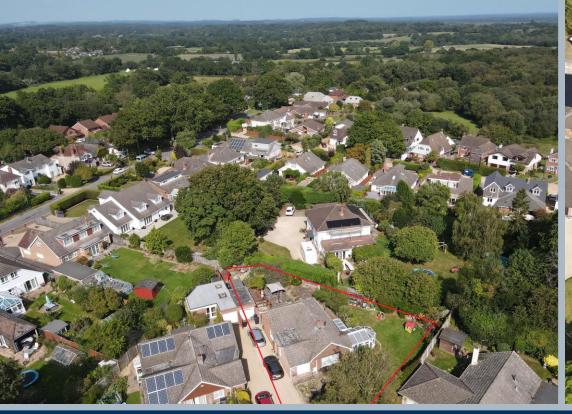

## Colehill, Dorset, BH21 2NG FREEHOLD PRICE: £500,000

A spacious and extended three bedroom detached bungalow with ample off road parking and garage on a large and private plot in a desirable, quiet cul de sac location.

- Enclosed entrance porch and cloakroom with wash hand basin and WC
- Spacious hallway with airing cupboard and access to loft space
- Generous size sitting/dining room with front aspect windows and French doors to sun conservatory
- Large conservatory with UPVC windows and French doors to garden
- Kitchen with range of base and eye level units, complementary worktops, inset hob with adjoining electric oven and grill, space for appliances, rear aspect window and door to lobby and garden
- Three good size bedrooms with bedroom one and two having built in wardrobes
- Superb bathroom with modern white suite comprising bath with shower screen and shower over, vanity unit with wash hand basin, WC and ladder style towel rail, fully tiled walls
- Double glazing and gas heating
- Vendor has plans for rear extension copy of plan available from the agent
- Outside: Long gravelled driveway gives off road parking for a number
  of cars leading to garage with electric car charger and personal door
  to garden. The garden then extends on three sides with the front
  having a raised rockery area and ornamental fishpond. The main
  garden is then laid to lawn with shrub and tree borders with raised
  terraced patio area. There is then a further large patio terrace area
  ideal for al fresco dining with two sheds and greenhouse