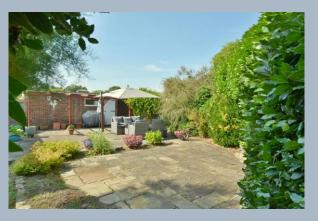

- Enclosed entrance porch and cloakroom with wash hand basin and WC
- Spacious hallway with airing cupboard and access to loft space
- Generous size sitting/dining room with front aspect windows and French doors to sun conservatory
- Large conservatory with UPVC windows and French doors to garden
- Kitchen with range of base and eye level units, complementary worktops, inset hob with adjoining electric oven and grill, space for appliances, rear aspect window and door to lobby and garden
- Three good size bedrooms with bedroom one and two having built in wardrobes
- Superb bathroom with modern white suite comprising bath with shower screen and shower over, vanity unit with wash hand basin, WC and ladder style towel rail, fully tiled walls
- Double glazing and gas heating
- Vendor has plans for rear extension copy of plan available from the agent
- Outside: Long gravelled driveway gives off road parking for a number
  of cars leading to garage with electric car charger and personal door
  to garden. The garden then extends on three sides with the front
  having a raised rockery area and ornamental fishpond. The main
  garden is then laid to lawn with shrub and tree borders with raised
  terraced patio area. There is then a further large patio terrace area
  ideal for al fresco dining with two sheds and greenhouse