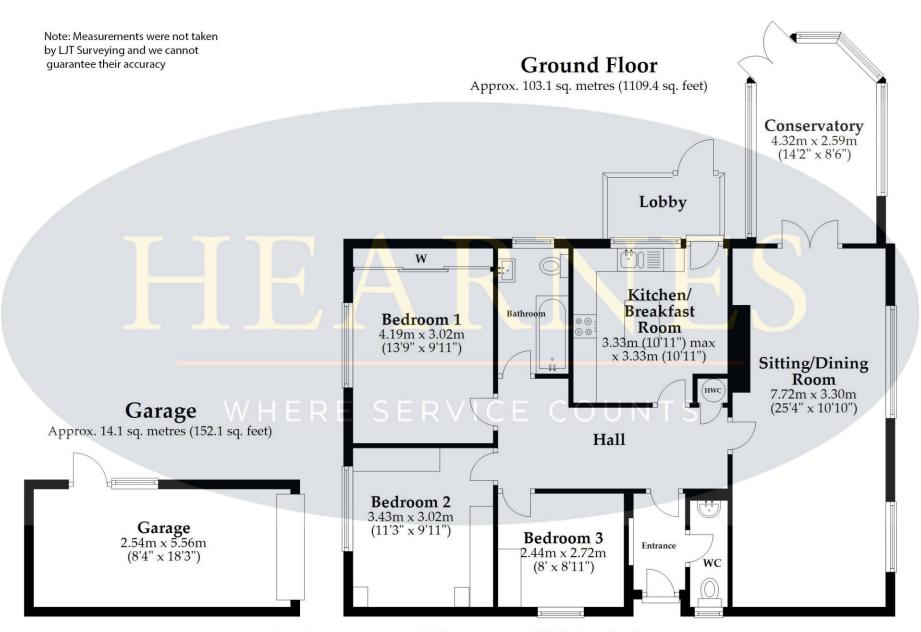

- Enclosed entrance porch and cloakroom with wash hand basin and WC
- Spacious hallway with airing cupboard and access to loft space
- Generous size sitting/dining room with front aspect windows and French doors to sun conservatory
- Large conservatory with UPVC windows and French doors to garden
- Kitchen with range of base and eye level units, complementary worktops, inset hob with adjoining electric oven and grill, space for appliances, rear aspect window and door to lobby and garden
- Three good size bedrooms with bedroom one and two having built in wardrobes
- Superb bathroom with modern white suite comprising bath with shower screen and shower over, vanity unit with wash hand basin, WC and ladder style towel rail, fully tiled walls
- Double glazing and gas heating
- Vendor has plans for rear extension copy of plan available from the agent
- Outside: Long gravelled driveway gives off road parking for a number
  of cars leading to garage with electric car charger and personal door
  to garden. The garden then extends on three sides with the front
  having a raised rockery area and ornamental fishpond. The main
  garden is then laid to lawn with shrub and tree borders with raised
  terraced patio area. There is then a further large patio terrace area
  ideal for al fresco dining with two sheds and greenhouse

## COUNCIL TAX BAND: D EPC RATING: C

AGENTS NOTE: The heating system, mains and appliances have not been tested by Hearnes Estate Agents. Any areas, measurements or distances are approximate. The text, photographs and plans are for guidance only and are not necessarily comprehensive