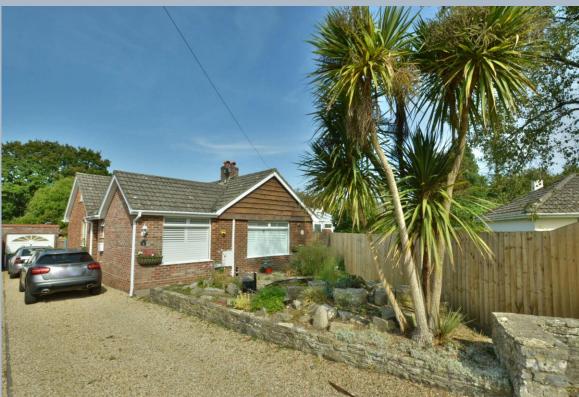

## Colehill, Dorset, BH21 2NG FREEHOLD PRICE: £500,000

A spacious and extended three bedroom detached bungalow with ample off road parking and garage on a large and private plot in a desirable, quiet cul de sac location.

- Enclosed entrance porch and cloakroom with wash hand basin and WC
- Spacious hallway with airing cupboard and access to loft space
- Generous size sitting/dining room with front aspect windows and French doors to sun conservatory
- Large conservatory with UPVC windows and French doors to garden
- Kitchen with range of base and eye level units, complementary worktops, inset hob with adjoining electric oven and grill, space for appliances, rear aspect window and door to lobby and garden
- Three good size bedrooms with bedroom one and two having built in wardrobes
- Superb bathroom with modern white suite comprising bath with shower screen and shower over, vanity unit with wash hand basin, WC and ladder style towel rail, fully tiled walls
- Double glazing and gas heating
- Vendor has plans for rear extension copy of plan available from the agent
- Outside: Long gravelled driveway gives off road parking for a number
  of cars leading to garage with electric car charger and personal door
  to garden. The garden then extends on three sides with the front
  having a raised rockery area and ornamental fishpond. The main
  garden is then laid to lawn with shrub and tree borders with raised
  terraced patio area. There is then a further large patio terrace area
  ideal for al fresco dining with two sheds and greenhouse