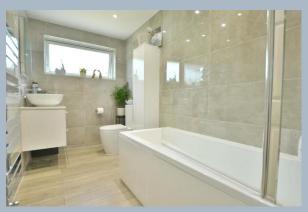

- Enclosed entrance porch and cloakroom with wash hand basin and WC
- Spacious hallway with airing cupboard and access to loft space
- Generous size sitting/dining room with front aspect windows and French doors to sun conservatory
- Large conservatory with UPVC windows and French doors to garden
- Kitchen with range of base and eye level units, complementary worktops, inset hob with adjoining electric oven and grill, space for appliances, rear aspect window and door to lobby and garden
- Three good size bedrooms with bedroom one and two having built in wardrobes
- Superb bathroom with modern white suite comprising bath with shower screen and shower over, vanity unit with wash hand basin, WC and ladder style towel rail, fully tiled walls
- Double glazing and gas heating
- Vendor has plans for rear extension copy of plan available from the agent
- Outside: Long gravelled driveway gives off road parking for a number
  of cars leading to garage with electric car charger and personal door
  to garden. The garden then extends on three sides with the front
  having a raised rockery area and ornamental fishpond. The main
  garden is then laid to lawn with shrub and tree borders with raised
  terraced patio area. There is then a further large patio terrace area
  ideal for al fresco dining with two sheds and greenhouse