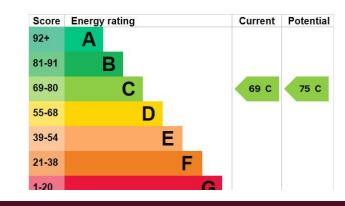

## CHARGES

Leasehold Title - approx. 61 years remaining
Service Charge-£1668.00 - equating to £139.00 pcm
Council Tax - Band B within Epping Forest