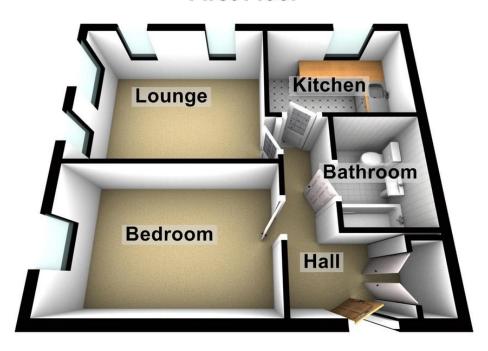

The property itself is accessed via carpeted communal entrance halls giving access to a personal front entrance door. The internal accommodation offers a long entrance hall with built in storage cupboards one of which incorporates the water tank. The lounge is a good size and offers a dual aspect allowing plenty of natural light into the room. There is a double bedroom which is supported by the bathroom which offers an avocado coloured suite and the accommodation is completed with a fitted kitchen.

#### **ENTRANCE HALL**

12' 6" (3.81m

## LOUNGE

13' 5" x 10' 0" (4.09m x 3.05m)

#### **KITCHEN**

9' 5" x 6' 8" (2.87m x 2.03m)

## **DOUBLE BEDROOM**

13' 7" x 8' 10" (4.14m x 2.69m)

## **BATHROOM**

7' 4" x 5' 6" (2.24m x 1.68m)