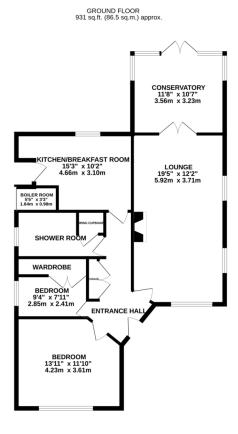

## Phillips George

- No Chain
- Detached
- Bungalow
- Shower Room
- Detached Garage
- Popular Location
- Good Size Rear Garden
- Conservatory

TOTAL FLOOR AREA: 931 sq.ft. (86.5 sq.m.) approx. Whilst every attempt has been made be ensure the accuracy of the floorplan contained here, measurements of doors, workshops, norms and any other terms are approximate and no responsibility is taken for any error, consists or immissioner. This plan is for fluorisable purposes only and should be used as such by any prospective purchase. The sign to the floor operation of the sign of the