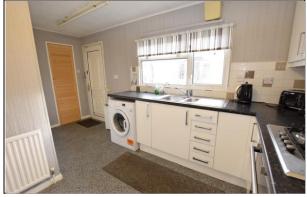

The property briefly comprises of a spacious lounge / dining area with double glazed windows, fire with feature surround, room for dining table and door leading to kitchen.

The kitchen has a range of matching wall and base units with complementary work surfaces, integrated stainless steel single oven with four ring gas hob. stainless steel sink with mixer tap, space and plumbing for a washing machine, double glazed window, wall mounted combination boiler and storage cupboard.