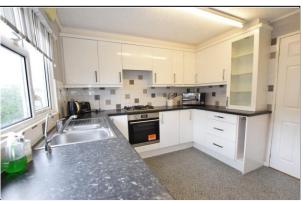

The property briefly comprises of a spacious lounge / dining area with double glazed windows, fire with feature surround, room for dining table and door leading to kitchen.

The kitchen has a range of matching wall and base units with complementary work surfaces, integrated stainless steel single oven with four ring gas hob. stainless steel sink with mixer tap, space and plumbing for a washing machine, double glazed window, wall mounted combination boiler and storage cupboard.