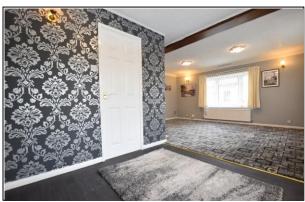

The property briefly comprises of a spacious lounge / dining area with double glazed windows, fire with feature surround, room for dining table and door leading to kitchen.

The kitchen has a range of matching wall and base units with complementary work surfaces, integrated stainless steel single oven with four ring gas hob. stainless steel sink with mixer tap, space and plumbing for a washing machine, double glazed window, wall mounted combination boiler and storage cupboard.