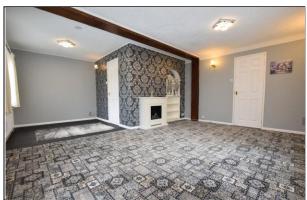

The property briefly comprises of a spacious lounge / dining area with double glazed windows, fire with feature surround, room for dining table and door leading to kitchen.

The kitchen has a range of matching wall and base units with complementary work surfaces, integrated stainless steel single oven with four ring gas hob. stainless steel sink with mixer tap, space and plumbing for a washing machine, double glazed window, wall mounted combination boiler and storage cupboard.