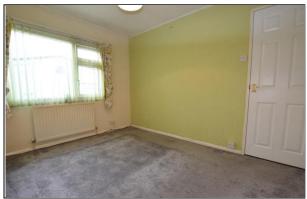

There are 2 bedrooms with fitted carpet, ceiling light and fitted wardrobes.

The stylish bathroom suite has a generous sized shower with glass enclosure, low flush WC, pedestal wash hand basin, double glazed window to side elevation.