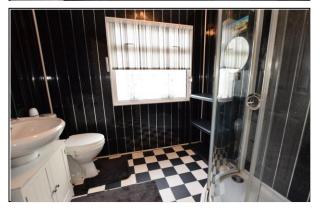

There are 2 bedrooms with fitted carpet, ceiling light and fitted wardrobes.

The stylish bathroom suite has a generous sized shower with glass enclosure, low flush WC, pedestal wash hand basin, double glazed window to side elevation.