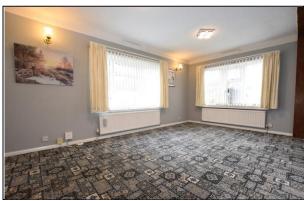

The property briefly comprises of a spacious lounge / dining area with double glazed windows, fire with feature surround, room for dining table and door leading to kitchen.

The kitchen has a range of matching wall and base units with complementary work surfaces, integrated stainless steel single oven with four ring gas hob. stainless steel sink with mixer tap, space and plumbing for a washing machine, double glazed window, wall mounted combination boiler and storage cupboard.