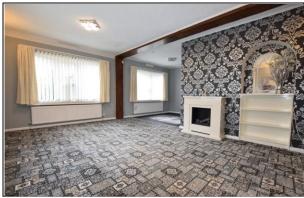

The property briefly comprises of a spacious lounge / dining area with double glazed windows, fire with feature surround, room for dining table and door leading to kitchen.

The kitchen has a range of matching wall and base units with complementary work surfaces, integrated stainless steel single oven with four ring gas hob. stainless steel sink with mixer tap, space and plumbing for a washing machine, double glazed window, wall mounted combination boiler and storage cupboard.