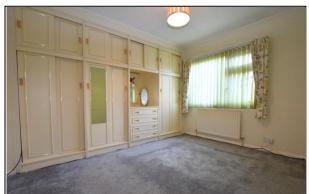

There are 2 bedrooms with fitted carpet, ceiling light and fitted wardrobes.

The stylish bathroom suite has a generous sized shower with glass enclosure, low flush WC, pedestal wash hand basin, double glazed window to side elevation.