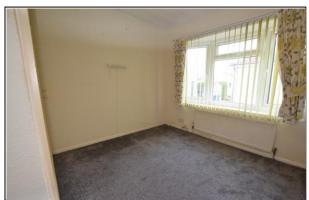

There are 2 bedrooms with fitted carpet, ceiling light and fitted wardrobes.

The stylish bathroom suite has a generous sized shower with glass enclosure, low flush WC, pedestal wash hand basin, double glazed window to side elevation.