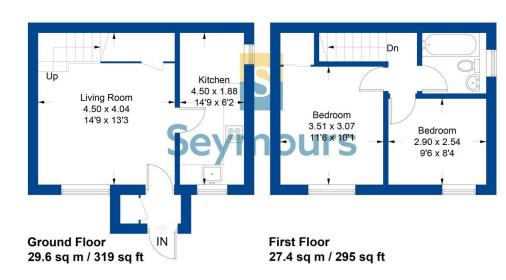

## **Thornfield Green**

Approximate Gross Internal Area = 57.0 sq m / 614 sq ft

Illustration for identification purposes only, measurements are approximate, not to scale. FloorplansUsketch.com © 2024 (ID1038927)