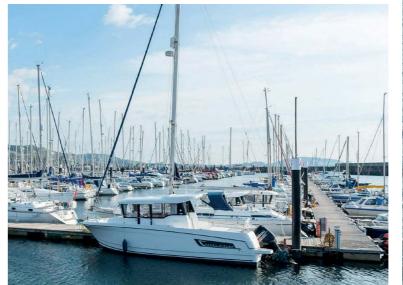

Those seeking social pursuits can find these within Vikingar, Kelburn Country Park, the ever popular Largs seashore, renowned local golf courses and Largs Yacht Haven. Largs is also home to the world-famous Nardini's restaurant, this iconic establishment reopened in late 2008 after a complete refurbishment.