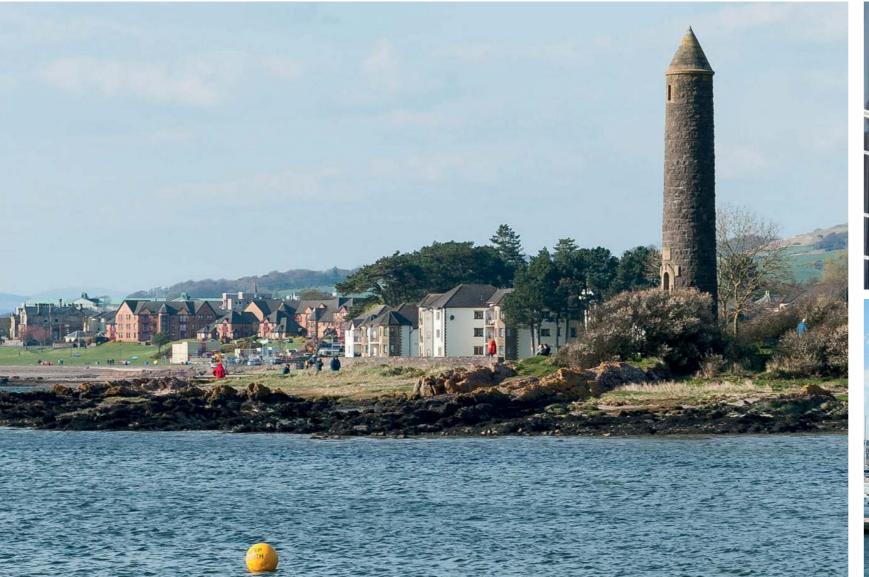

## Largs - North Ayrshire

Its natural landscape, with a magnificent coastline, takes in the breathtaking sights of Arran, Bute and Cumbrae to the west and the spectacular backdrop of the countryside to east. Popular with all ages, Largs provides excellent shopping, cafes, bars and restaurants, a world-class marina, golf courses and high performing schools.

Those seeking social pursuits can find these within Vikingar, Kelburn Country Park, the ever popular Largs seashore, renowned local golf courses and Largs Yacht Haven. Largs is also home to the world-famous Nardini's restaurant, this iconic establishment reopened in late 2008 after a complete refurbishment.

"one of Scotland's most desirable towns to relocate to for many years"