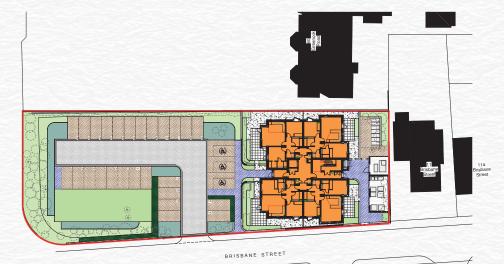

her Items

- Vinyl flooring to wet rooms and carpets throughout
- Lift to all floors
- Deeded car parking spaces
- Cycle store to the rear









# **Apartment Elevations**



# **Apartment Elevations**







EAST ELEVATION

NORTH ELEVATION



### **Ground & First Floor Plans**

## Second & Third Floor Plans





#### Road links - A78

SITE PLAN

### By Road

| Kilmarnock<br>Glasgow<br>Edinburgh | 27 miles<br>33 miles<br>78 miles |
|------------------------------------|----------------------------------|
|------------------------------------|----------------------------------|

### Rearest Rail Link

Largs 0.1 miles

### **₹** Nearest Airport

Glasgow Airport 17.5 miles
Glasgow Prestwick 22.5 miles

Postcode for Sat Nav use: **KA20 8QW** 

Brisbane Street Largs North Ayrshire KA20 8QW







#### For more information please contact:



Tel: 0131 524 9797 Email: info@mcewanfraserlegal.co.uk www.mcewanfraserlegal.co.uk