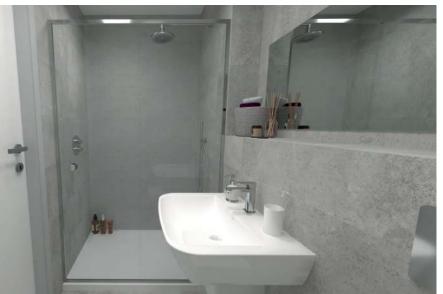

#### Wall Tiling

- Bathroom/Ensuite, Half tiles to all walls. Shower recess and shower over bath to be fully tiled
- Sanitaryware and tiling from selected Porcelanosa range