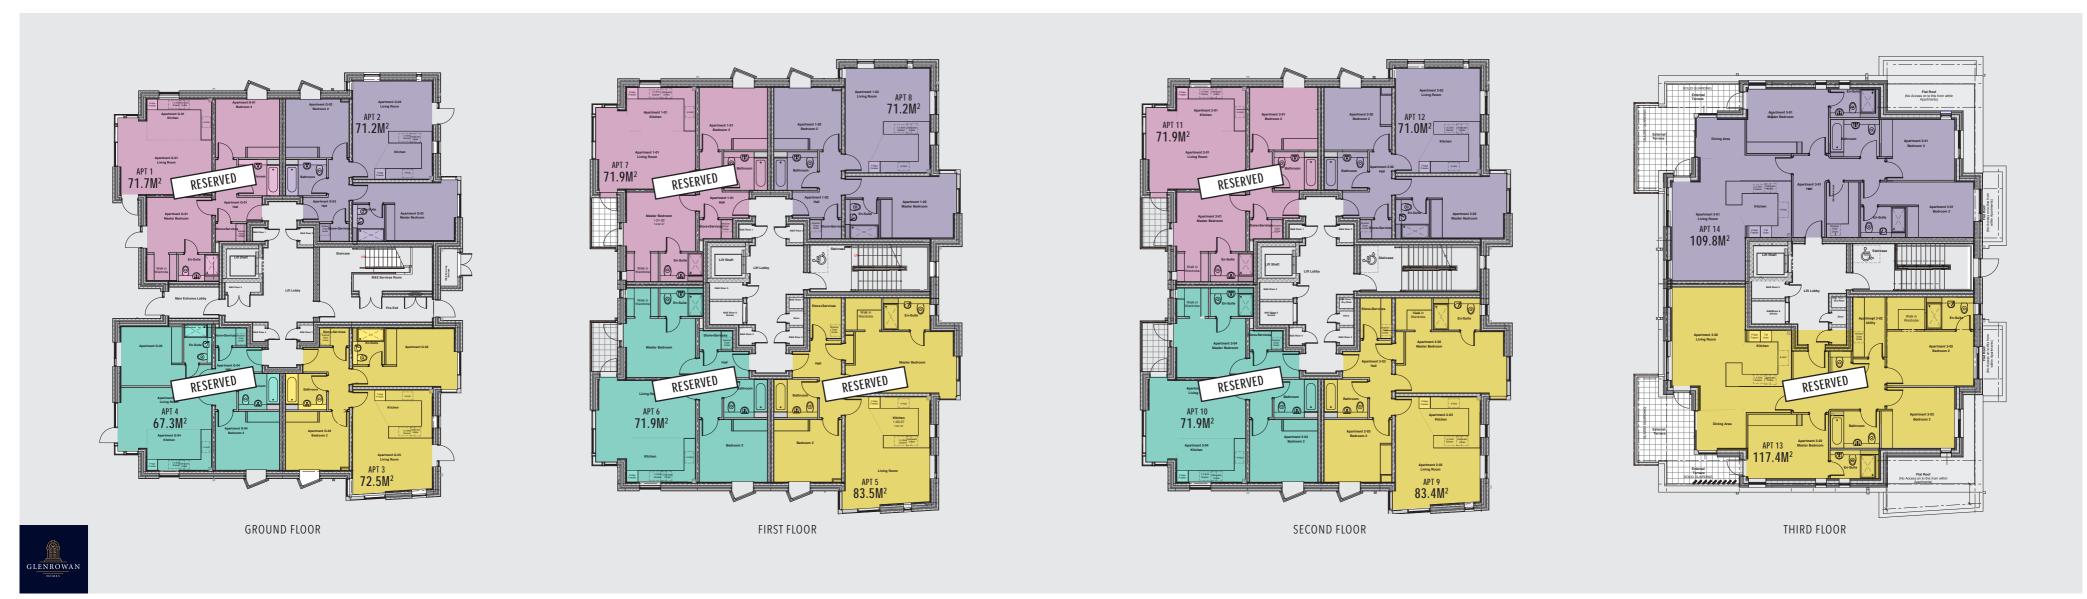

as standard
- Choice of floor tiles to penthouse only from Porcelanosa range

#### Electrical

- Double socket outlets throughout
- Tv Points to Living Room and all Bedrooms
- Telephone point to Living Rooms

### Plumbing

• Air Source Heat Pumps to Penthouses only, gas central heating to remainder

#### Wall Tiling

- Bathroom/Ensuite, Half tiles to all walls. Shower recess and shower over bath to be fully tiled
- Sanitaryware and tiling from selected Porcelanosa range

#### Other Items

- Vinyl flooring to wet rooms and carpets throughout
- Lift to all floors
- Deeded car parking spaces
- Cycle store to the rear









# **Apartment Elevations**



# **Apartment Elevations**







EAST ELEVATION

NORTH ELEVATION



### **Ground & First Floor Plans**

## Second & Third Floor Plans





#### Road links - A78

SITE PLAN

### By Road

| Kilmarnock<br>Glasgow<br>Edinburgh | 27 miles<br>33 miles<br>78 miles |
|------------------------------------|----------------------------------|
|------------------------------------|----------------------------------|

### Rearest Rail Link

Largs 0.1 miles

### **₹** Nearest Airport

Glasgow Airport 17.5 miles
Glasgow Prestwick 22.5 miles

Postcode for Sat Nav use: **KA20 8QW** 

Brisbane Street Largs North Ayrshire KA20 8QW







#### For more information please contact:



Tel: 0131 524 9797 Email: info@mcewanfraserlegal.co.uk www.mcewanfraserlegal.co.uk