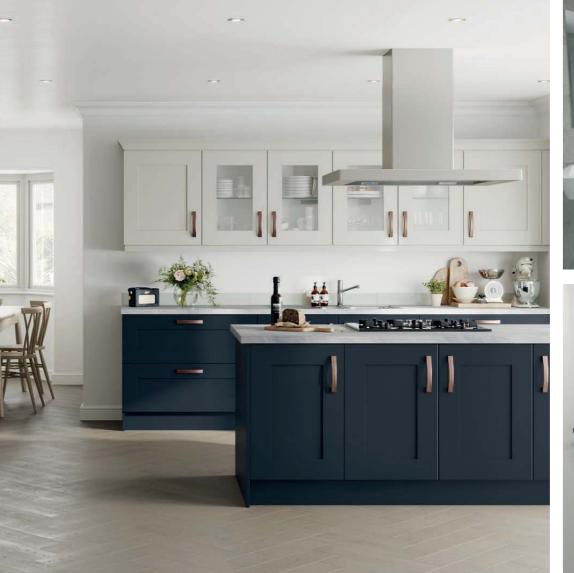

### Kitchen

- Symphony Kitchen Design
- Integrated appliances fitted as standard
- Choice of floor tiles to penthouse only from Porcelanosa range