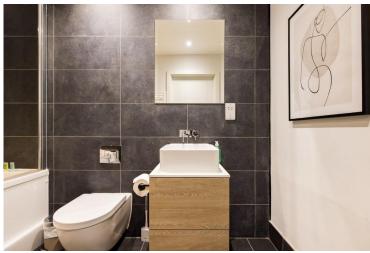

#### Unit 6 - First Floor

1 Bedroom Flat

Lounge/Dining/Kitchen/: 11.44m x 3.16m Bedroom: 7.00 x 2.70m Bathroom: 2,68m x 1,78m

#### **ENTRANCE HALL**

STORE ROOM

BEDROOM 22' 11" x 8' 10" (7.0m x 2.7m)

BATHROOM 8' 9" x 5' 10" (2.68m x 1.78m)

LOUNGE/DINE R/KITCHE N 37' 6" x 10' 4" (11.44m x 3.16m)