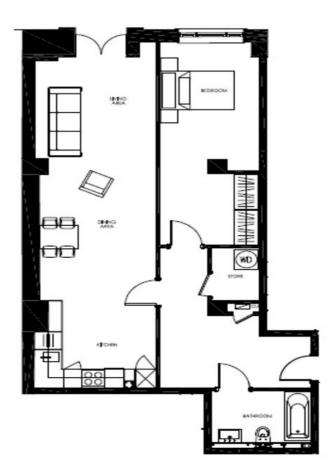

#### Unit 6 - First Floor

1 Bedroom Flat

Lounge/Dining/Kitchen/: 11.44m x 3.16m Bedroom: 7.00 x 2.70m Bathroom: 2,68m x 1,78m

#### **ENTRANCE HALL**

STORE ROOM

BEDROOM 22' 11" x 8' 10" (7.0m x 2.7m)

BATHROOM 8' 9" x 5' 10" (2.68m x 1.78m)

LOUNGE/DINE R/KITCHE N 37' 6" x 10' 4" (11.44m x 3.16m)