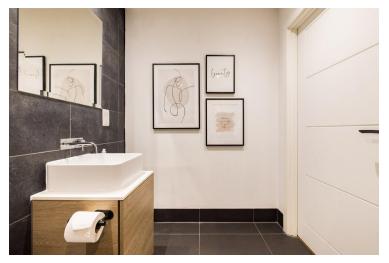

#### **ENTRANCE HALL**

STORE ROOM

BEDROOM 22' 11" x 8' 10" (7.0m x 2.7m)

BATHROOM 8' 9" x 5' 10" (2.68m x 1.78m)

LOUNGE/DINE R/KITCHE N 37' 6" x 10' 4" (11.44m x 3.16m)