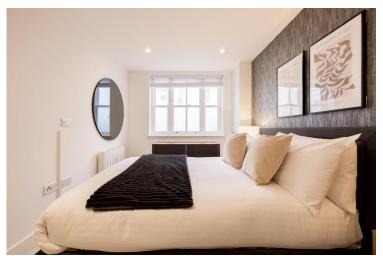

#### **ENTRANCE HALL**

STORE ROOM

BEDROOM 22' 11" x 8' 10" (7.0m x 2.7m)

BATHROOM 8' 9" x 5' 10" (2.68m x 1.78m)

LOUNGE/DINE R/KITCHE N 37' 6" x 10' 4" (11.44m x 3.16m)