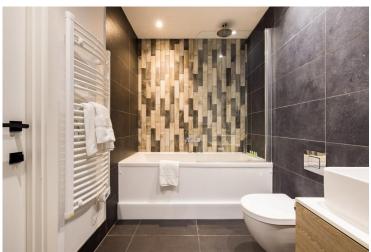

#### Unit 6 - First Floor

1 Bedroom Flat

Lounge/Dining/Kitchen/: 11.44m x 3.16m Bedroom: 7.00 x 2.70m Bathroom: 2,68m x 1,78m

#### **ENTRANCE HALL**

STORE ROOM

BEDROOM 22' 11" x 8' 10" (7.0m x 2.7m)

BATHROOM 8' 9" x 5' 10" (2.68m x 1.78m)

LOUNGE/DINE R/KITCHE N 37' 6" x 10' 4" (11.44m x 3.16m)