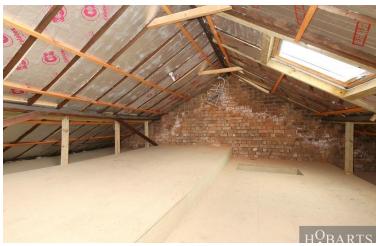

\*\* REFURBISHMENT OPPORTUNITY \*\* THREE-DOUBLE BEDROOM MID-TERRACED BAY-FRONTED EDWARDIAN FAMILY HOME IN NEED OF SOME REFURBISHMENT AND REDECORATION THROUGHOUT. The larger than average accommodation comprises; front garden, covered entrance leading to entrance hallway, two inter-communicating reception rooms, 19' kitchen/breakfast room to the rear with door leading to the rear garden, stairs from hallway lead up to the first-floor landing area, three good size bedrooms and a family bathroom/WC. There is a 55' approx. rear garden. \*\* POTENTIAL TO CONVERT TO THE REAR AND/OR /THE LARGE LOFT SPACE \*\*

#### Whittington Road, Bowes Park, London, N22 8YL

- Three-Double Bedrooms
- Two Inter-Communicating Reception Rooms
- POTENTIAL TO EXTEND (TO REAR / LOFT SPACE)
- Potential Off street Parking
- > 20/25 Mins City/West End