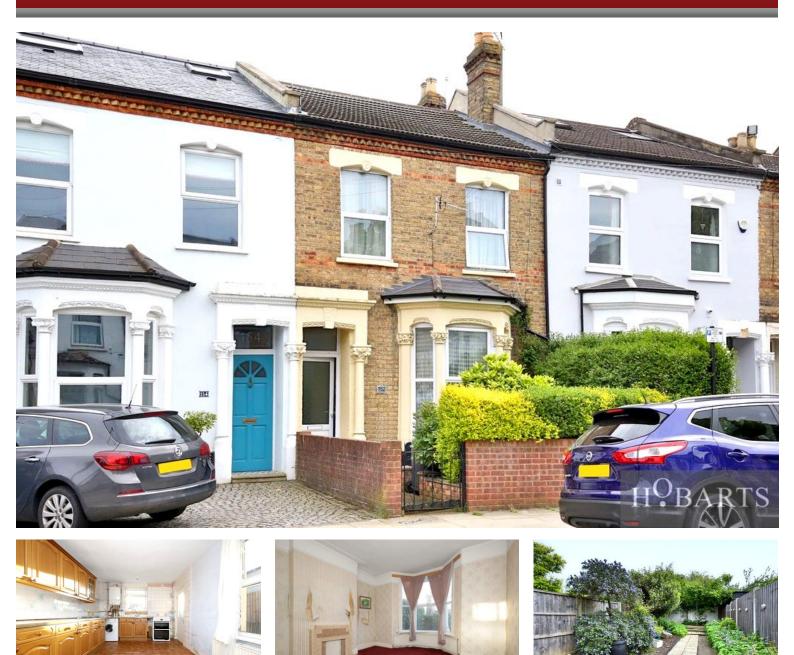

\*\* REFURBISHMENT OPPORTUNITY \*\* THREE-DOUBLE BEDROOM MID-TERRACED BAY-FRONTED EDWARDIAN FAMILY HOME IN NEED OF SOME REFURBISHMENT AND REDECORATION THROUGHOUT. The larger than average accommodation comprises; front garden, covered entrance leading to entrance hallway, two inter-communicating reception rooms, 19' kitchen/breakfast room to the rear with door leading to the rear garden, stairs from hallway lead up to the first-floor landing area, three good size bedrooms and a family bathroom/WC. There is a 55' approx. rear garden. \*\* POTENTIAL TO CONVERT TO THE REAR AND/OR /THE LARGE LOFT SPACE \*\*

#### Whittington Road, Bowes Park, London, N22 8YL

- Three-Double Bedrooms
- Two Inter-Communicating Reception Rooms
- POTENTIAL TO EXTEND (TO REAR / LOFT SPACE)
- Potential Off street Parking
- > 20/25 Mins City/West End

- Edwardian Mid-Terrace
- Some Period Features
- > 19' Kitchen/Breakfast Room
- Close to Bounds Green Tube/Bowes Park National Rail
- CHAIN FREE