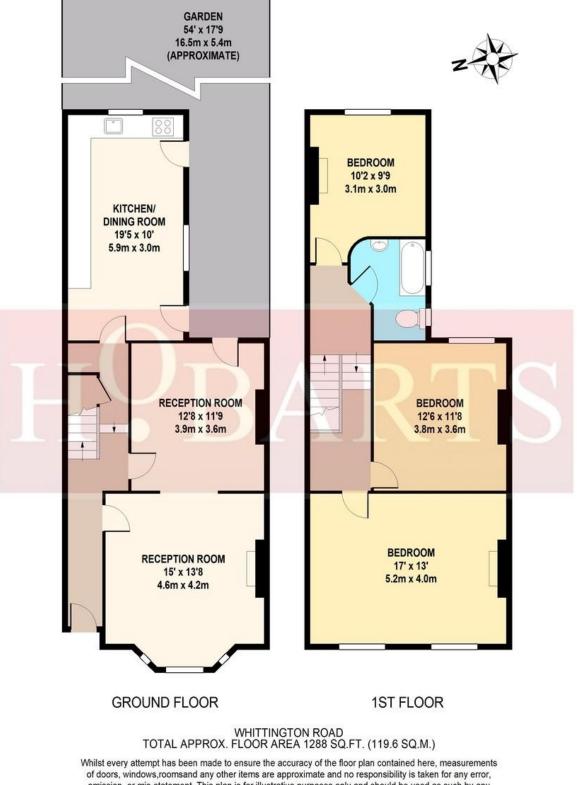

\*\* REFURBISHMENT OPPORTUNITY \*\* THREE-DOUBLE BEDROOM MID-TERRACED BAY-FRONTED EDWARDIAN FAMILY HOME IN NEED OF SOME REFURBISHMENT AND REDECORATION THROUGHOUT. The larger than average accommodation comprises; front garden, covered entrance leading to entrance hallway, two inter-communicating reception rooms, 19' kitchen/breakfast room to the rear with door leading to the rear garden, stairs from hallway lead up to the first-floor landing area, three good size bedrooms and a family bathroom/WC. There is a 55' approx. rear garden. \*\* POTENTIAL TO CONVERT TO THE REAR AND/OR /THE LARGE LOFT SPACE \*\*

#### Whittington Road, Bowes Park, London, N22 8YL

of doors, windows, roomsand any other items are approximate and no responsibility is taken for any error, omission, or mis-statement. This plan is for illustrative purposes only and should be used as such by any prospective purchaser. The services, systems and appliances shown have not been tested and no guarantee as to their operability or efficiency can be given

#### Whittington Road, Bowes Park, London, N22 8YL

These property details, including measurements, floor plans and items depicted in photographs etc. are intended only as a brief guide to prospective purchasers and are not intended to be relied upon for any purpose whatsoever. Any interested party should satisfy themselves by inspection or otherwise as to the correctness of each statement contained in these details.