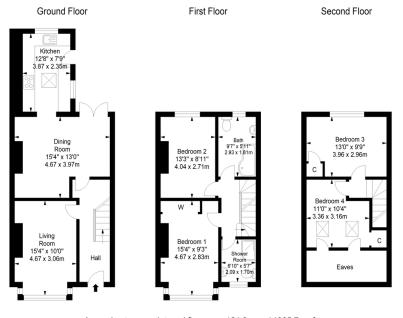

Approximate gross internal floor area 121.3 sq m/ 1305.7 sq ft

Whilst every care has been taken to ensure accuracy, dimensions are approximate and for illustrative purposes only.

All rights reserved.

3 Marston Road, Worthing, West Sussex, BN14 8BD