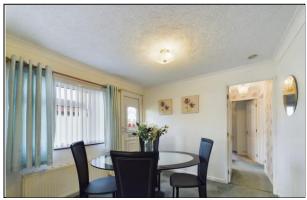

Internally There Is A Spacious Lounge With Attractive Fireplace, A Dining Area, A Kitchen With Plenty Of Storage, Two Double Bedrooms Both Of Which Have Fitted Wardrobes And A Modern Fitted Shower Room.