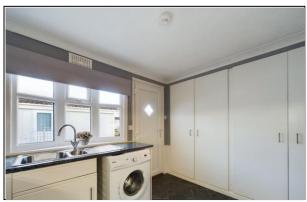

Internally There Is A Spacious Lounge With Attractive Fireplace, A Dining Area, A Kitchen With Plenty Of Storage, Two Double Bedrooms Both Of Which Have Fitted Wardrobes And A Modern Fitted Shower Room.