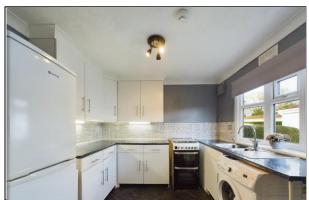

Internally There Is A Spacious Lounge With Attractive Fireplace, A Dining Area, A Kitchen With Plenty Of Storage, Two Double Bedrooms Both Of Which Have Fitted Wardrobes And A Modern Fitted Shower Room.