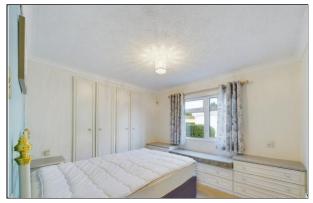

Internally There Is A Spacious Lounge With Attractive Fireplace, A Dining Area, A Kitchen With Plenty Of Storage, Two Double Bedrooms Both Of Which Have Fitted Wardrobes And A Modern Fitted Shower Room.