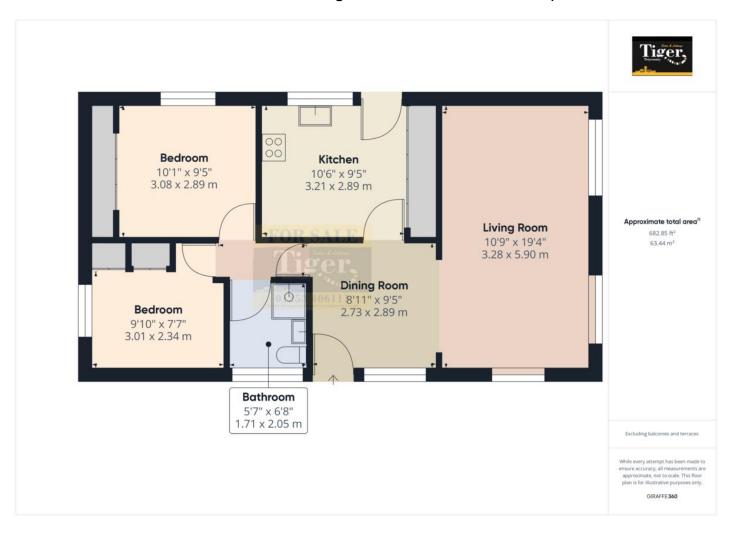

## 8 Lotus Drive, Carr Bridge Residential Park, Blackpool

Tiger Sales Introduce To The Market This Very Well Presented And Ready To Walk Into Two Bedroom Park Home On The Popular Carr Bridge Residential Park. Available With The Convenience Of No Onward Chain Delay!

Internally There Is A Spacious Lounge With Attractive Fireplace, A Dining Area, A Kitchen With Plenty Of Storage, Two Double Bedrooms Both Of Which Have Fitted Wardrobes And A Modern Fitted Shower Room.