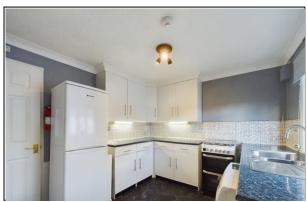

Internally There Is A Spacious Lounge With Attractive Fireplace, A Dining Area, A Kitchen With Plenty Of Storage, Two Double Bedrooms Both Of Which Have Fitted Wardrobes And A Modern Fitted Shower Room.