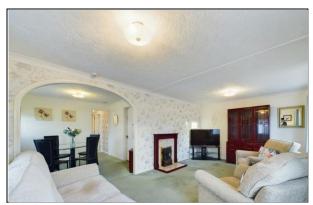

Internally There Is A Spacious Lounge With Attractive Fireplace, A Dining Area, A Kitchen With Plenty Of Storage, Two Double Bedrooms Both Of Which Have Fitted Wardrobes And A Modern Fitted Shower Room.