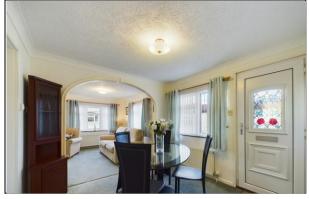

Internally There Is A Spacious Lounge With Attractive Fireplace, A Dining Area, A Kitchen With Plenty Of Storage, Two Double Bedrooms Both Of Which Have Fitted Wardrobes And A Modern Fitted Shower Room.