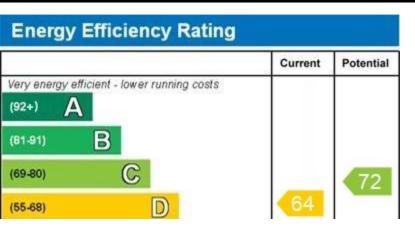

#### **COUNCIL TAX**

Band "A"

The average council tax charges for April 2010 - March 2013 are listed below, based on a household of two adults. The tax bands are based on the value of your property in 1991.

| Valuation<br>Band | Council Tax<br>2017/18 | Council Tax<br>2018/19 | Council Tax<br>2019/20 |
|-------------------|------------------------|------------------------|------------------------|
| Α                 | £1104.47               | £1170.70               | £1218.16               |
| В                 | £1288.54               | £1365.82               | £1421.19               |
| С                 | £1472.62               | £1560.93               | £1624.21               |
| D                 | £1656.70               | £1756.05               | £1827.24               |
| E                 | £2024.86               | £2146.28               | £2233.29               |
| F                 | £2393.01               | £2536.52               | £2639.35               |
| G                 | £2761.17               | £2926.75               | £3045.40               |
| Н                 | £3313.40               | £3512.10               | £3654.48               |