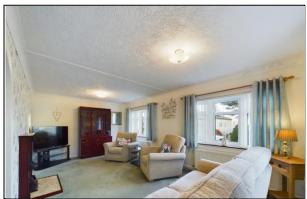

Internally There Is A Spacious Lounge With Attractive Fireplace, A Dining Area, A Kitchen With Plenty Of Storage, Two Double Bedrooms Both Of Which Have Fitted Wardrobes And A Modern Fitted Shower Room.