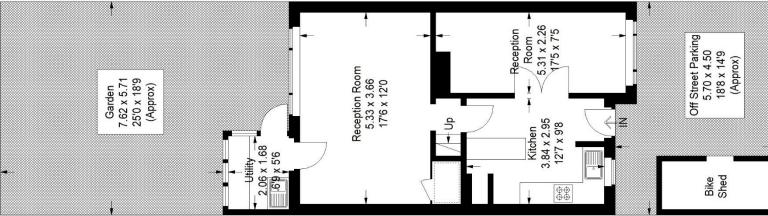

Floorplan

Dacres Road, SE23

Approximate Gross Internal Area Ground Floor = 47.0 sq m / 506 sq ft (Excluding Bike Shed) First Floor = 45.5 sq m / 490 sq ft Utility = 3.5 sq m / 38 sq ft Total = 96.0 sq m / 1034 sq ft

These plans are for representation purposes only as defined by RICS - Code of Measuring Practice. Not drawn to Scale. Windows and door openings are approximate. Please check all dimensions, shapes and compass bearings before making any decisions reliant upon them. Copyright www.pedderproperty.com © 2024

First Floor

Ground Floor