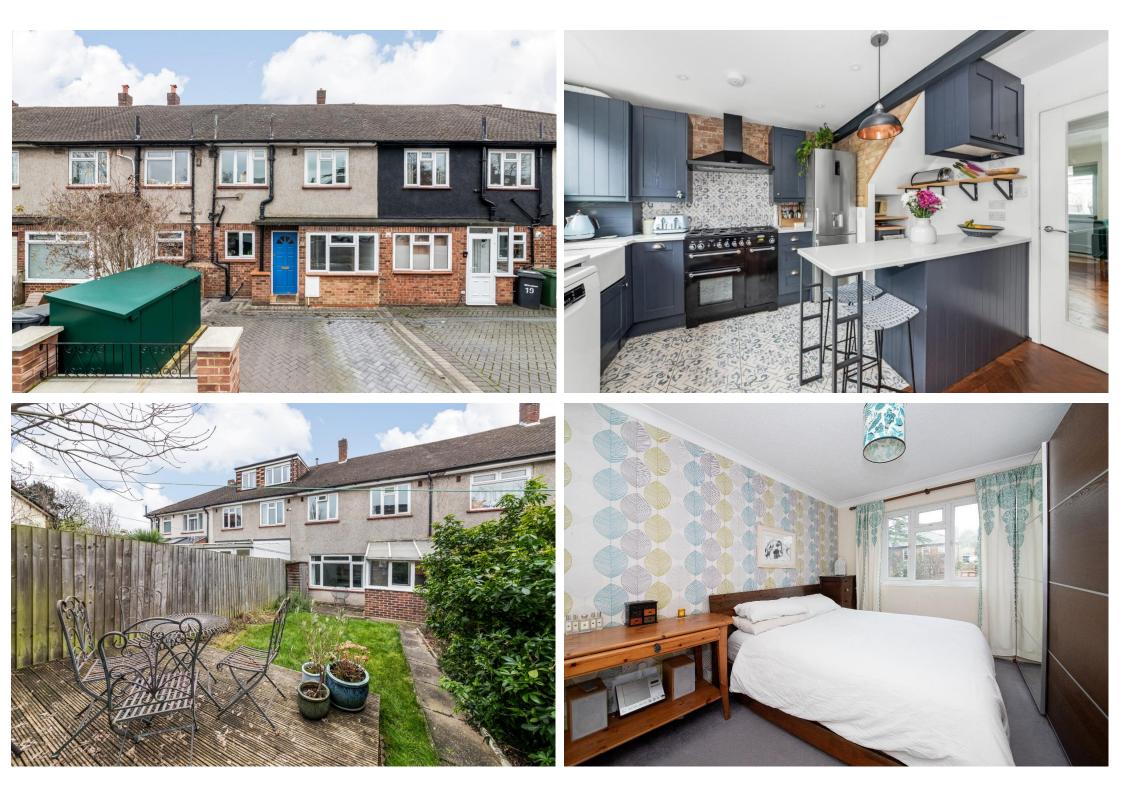

## In detail

A charming three bedroom terraced house to let on the very popular Dacres Road, set just 0.3 miles from Forest Hill station.

This property comprises two reception rooms, a modern fitted kitchen, four piece bathroom suite, three double bedrooms and a conservatory area used as a utility room which leads directly onto the private rear garden which also has rear access via the neighbouring cul de sac. Further benefits include a driveway with large bike shed, gas central heating, plenty of storage, an abundance of light, beautiful parquet flooring and so much more.