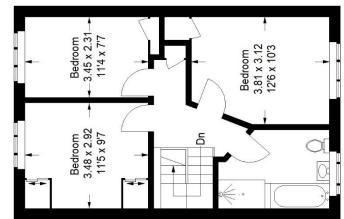

Floorplan

Dacres Road, SE23

Approximate Gross Internal Area Ground Floor = 47.0 sq m / 506 sq ft (Excluding Bike Shed) First Floor = 45.5 sq m / 490 sq ft Utility = 3.5 sq m / 38 sq ft Total = 96.0 sq m / 1034 sq ft

These plans are for representation purposes only as defined by RICS - Code of Measuring Practice. Not drawn to Scale. Windows and door openings are approximate. Please check all dimensions, shapes and compass bearings before making any decisions reliant upon them. Copyright www.pedderproperty.com © 2024

First Floor

Ground Floor