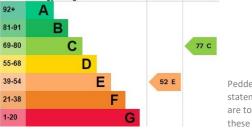

EPC: E | Council Tax Band: B | Lease: 105 years remaining | SC: £1,500pa | GR: £10 | BI: £50

Floorplan

Score Energy rating