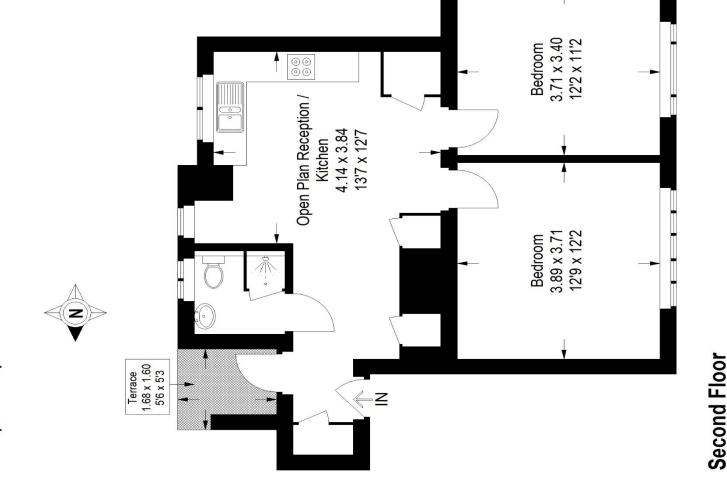

EPC: E | Council Tax Band: B | Lease: 105 years remaining | SC: £1,500pa | GR: £10 | BI: £50

Floorplan

Score Energy rating

## Hillside Gardens, SW2

Approximate Gross Internal Area 57.3 sq m / 617 sq ft

Current Potential

Copyright www.pedderproperty.com © 2024

These plans are for representation purposes only as defined by RICS - Code of Measuring Practice. Not drawn to Scale. Windows and door openings are approximate. Please check all dimensions, shapes and compass bearings before making any decisions reliant upon them.