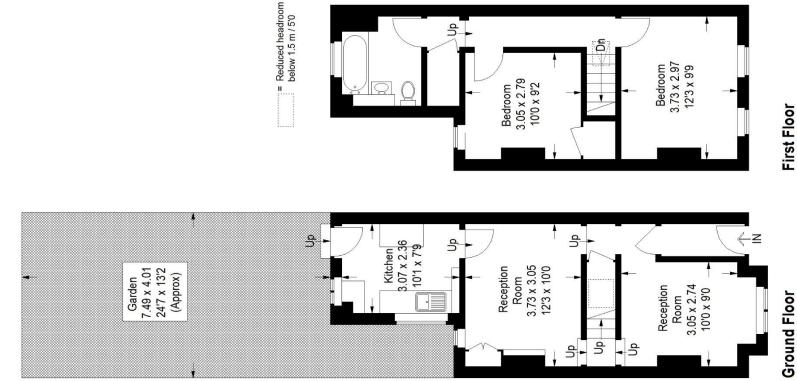

## Gladstone Terrace, SE27

Ground Floor = 35.7 sq m / 384 sq ft Approximate Gross Internal Area First Floor = 34.5 sq m / 371 sq ft Total = 70.2 sq m / 755 sq ft

d\_

ď

Pedder Property Ltd trading as Pedder for themselves and for the vendor/landlord of this property whose agents they are, give notice that (1) these particulars do not constitute any part of an offer or contract, (2) all statements contained within these particulars are made without responsibility on the part of Pedder or the vendor/landlord, (3) whilst made in good faith, none of the statements contained within these particulars are to be relied upon as a statement of representation or fact, (4) any intending purchaser/tenant must satisfy him/herself by inspection or otherwise as to the correctness of each of the statements contained within these particulars, (5) the vendor/landlord . . .

Copyright www.pedderproperty.com © 2023 These plans are for representation purposes only as defined by RICS - Code of Measuring Practice. Not drawn to Scale. Windows and door openings are approximate. Please check all dimensions, shapes and compass bearings before making any decisions reliant upon them.