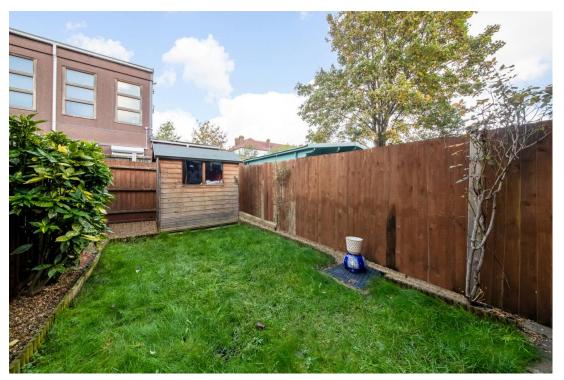

## In detail

A two bedroom brick-fronted Victorian house forming part of a small terrace on a quiet street in West Norwood.

The property has been under the same ownership for many years and now presents an opportunity for a buyer to cosmetically upgrade and make their own. The accommodation is arranged over two levels and comprises of two reception rooms and a kitchen on the ground floor, with two double bedrooms and a bathroom above. Externally there is a neat lawned rear garden with a sunny southerly aspect.