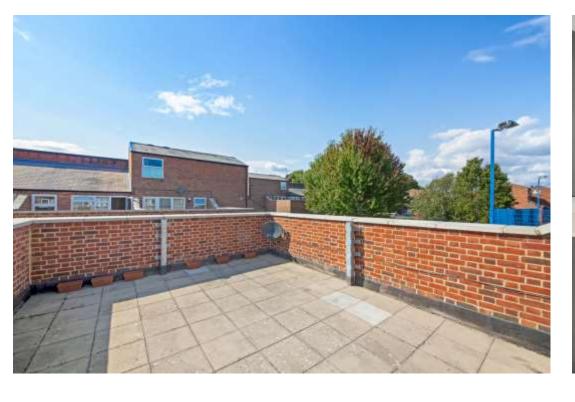

### In general

- Chain free
- Newly refurbished
- Large private roof terrace
- Engineered wood flooring
- One double bedroom
- Private entrance
- An abundance of light
- Close to Forest Hill and Honor Oak Park stations

#### In detail

A newly refurbished one double bedroom maisonette for sale on Malham Road with a large private roof terrace.

The property comprises a spacious reception room with dining area, a modern fitted kitchen with granite worktops, one double bedroom, a modern bathroom suite and a 21ft x 15ft private roof terrace.