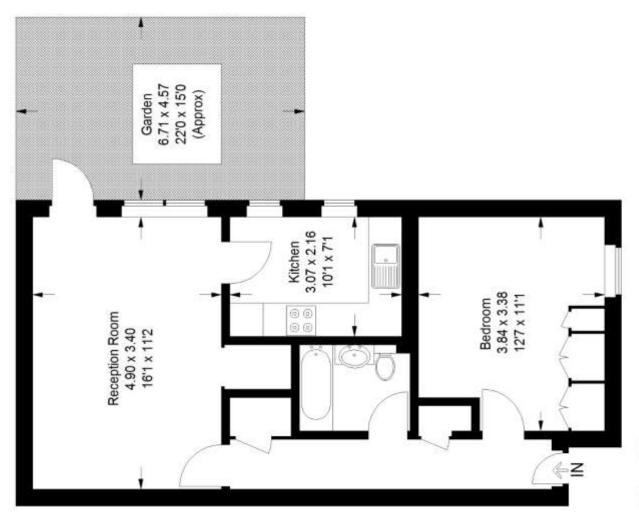

## Floorplan

# Malham Road, SE23

Approximate Gross Internal Area 49.8 sq m / 536 sq ft

### First Floor

RICS - Code of Measuring Practice. Not drawn to Scale. Windows and door openings are approximate. Please check all dimensions, These plans are for representation purposes only as defined by Copyright www.pedderproperty.com © 2023