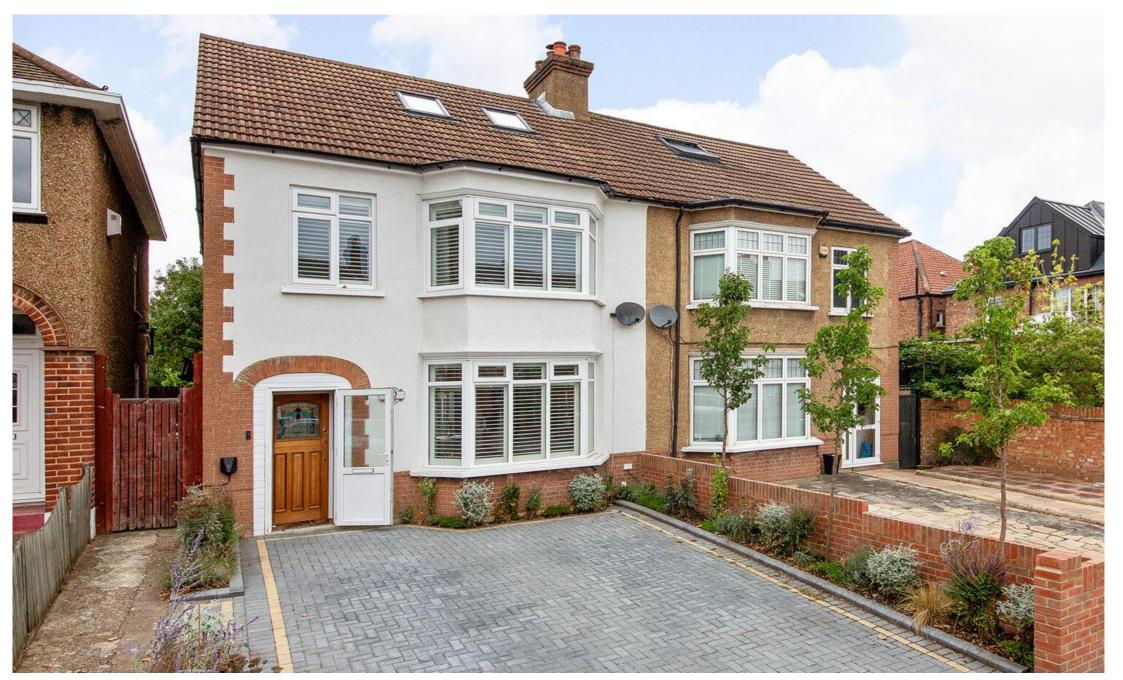

Woolstone Road, SE23 Guide £875,000-£900,000 0208 702 9444 pedderproperty.com

## In detail

A wonderful four bedroom, two bathroom family home for sale on Woolstone Road in Forest Hill with a stunning private rear garden.

This completely renovated home is arranged over three floors and comprises a front characterful reception room, four double bedrooms, two modern bathroom suites, open-plan kitchen/dining room with bi-folding doors that opening directly onto a large, landscaped rear garden. The property also benefits from a spacious two-car driveway with electric car charge port, a ground floor WC, stone flooring in the hallway, double glazing, wooden shutters, engineered wood flooring, underfloor heating in both bathrooms, a stunning log burner, side access, utility cupboard, an abundance of light, plenty of storage and so much more. The loft conversion has been architecturally designed in way to allow for a 5th bedroom if desired.