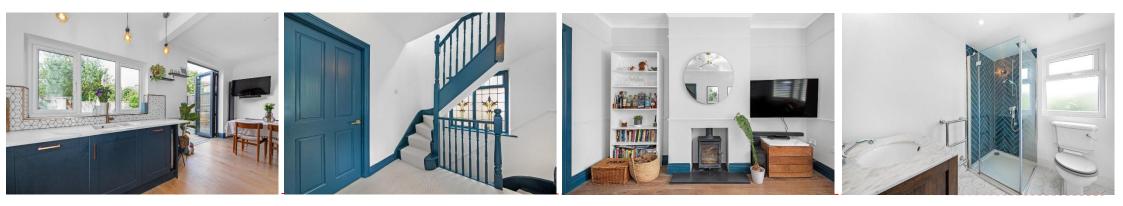

## In general

- Four double bedrooms
- Front characterful reception room
- Two modern bathroom suites
- Open-plan kitchen/dining room
- Large, landscaped private garden
- Spacious two-car driveway with electric car charge port
- Underfloor heating in both bathrooms
- Wooden shutters
- Side access to the garden
- Just 0.8 miles from Forest Hill station

## In detail

A wonderful four bedroom, two bathroom family home for sale on Woolstone Road in Forest Hill with a stunning private rear garden.

This completely renovated home is arranged over three floors and comprises a front characterful reception room, four double bedrooms, two modern bathroom suites, open-plan kitchen/dining room with bi-folding doors that opening directly onto a large, landscaped rear garden. The property also benefits from a spacious two-car driveway with electric car charge port, a ground floor WC, stone flooring in the hallway, double glazing, wooden shutters, engineered wood flooring, underfloor heating in both bathrooms, a stunning log burner, side access, utility cupboard, an abundance of light, plenty of storage and so much more. The loft conversion has been architecturally designed in way to allow for a 5th bedroom if desired.