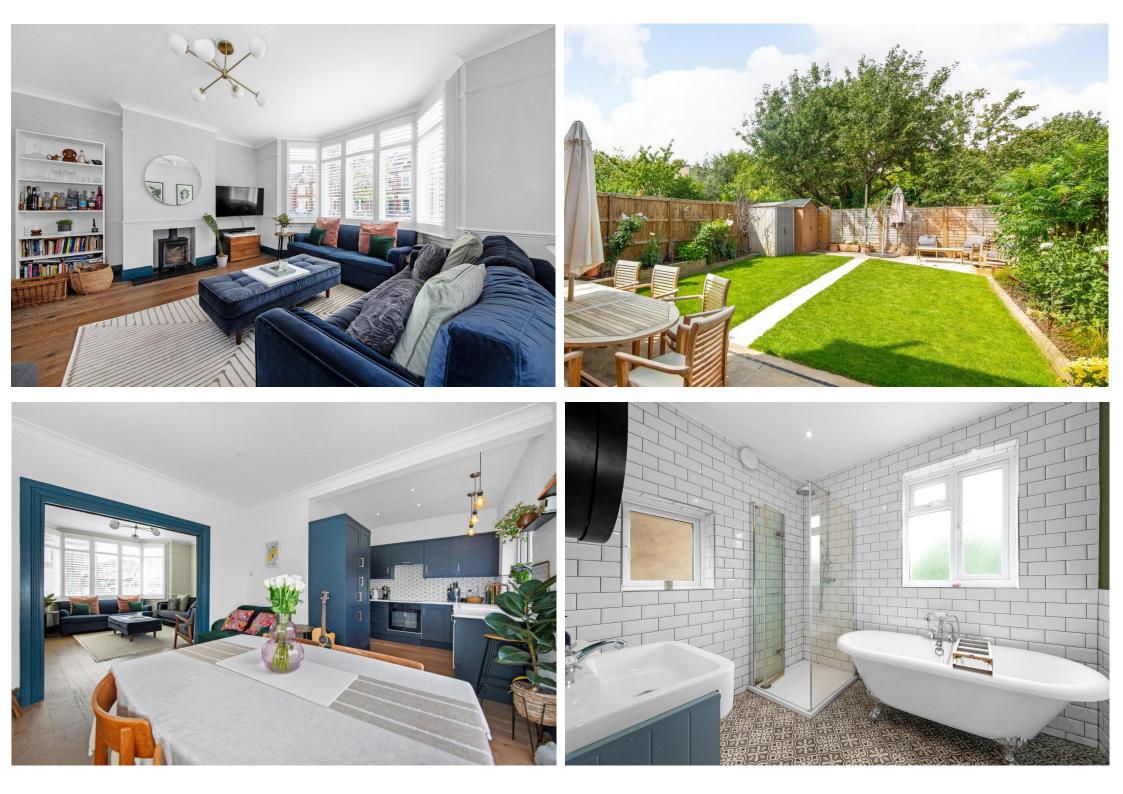

## In general

- Four double bedrooms
- Front characterful reception room
- Two modern bathroom suites
- Open-plan kitchen/dining room
- Large, landscaped private garden
- Spacious two-car driveway with electric car charge port
- Underfloor heating in both bathrooms
- Wooden shutters
- Side access to the garden
- Just 0.8 miles from Forest Hill station

## In detail

A wonderful four bedroom, two bathroom family home for sale on Woolstone Road in Forest Hill with a stunning private rear garden.

This completely renovated home is arranged over three floors and comprises a front characterful reception room, four double bedrooms, two modern bathroom suites, open-plan kitchen/dining room with bi-folding doors that opening directly onto a large, landscaped rear garden. The property also benefits from a spacious two-car driveway with electric car charge port, a ground floor WC, stone flooring in the hallway, double glazing, wooden shutters, engineered wood flooring, underfloor heating in both bathrooms, a stunning log burner, side access, utility cupboard, an abundance of light, plenty of storage and so much more. The loft conversion has been architecturally designed in way to allow for a 5th bedroom if desired.