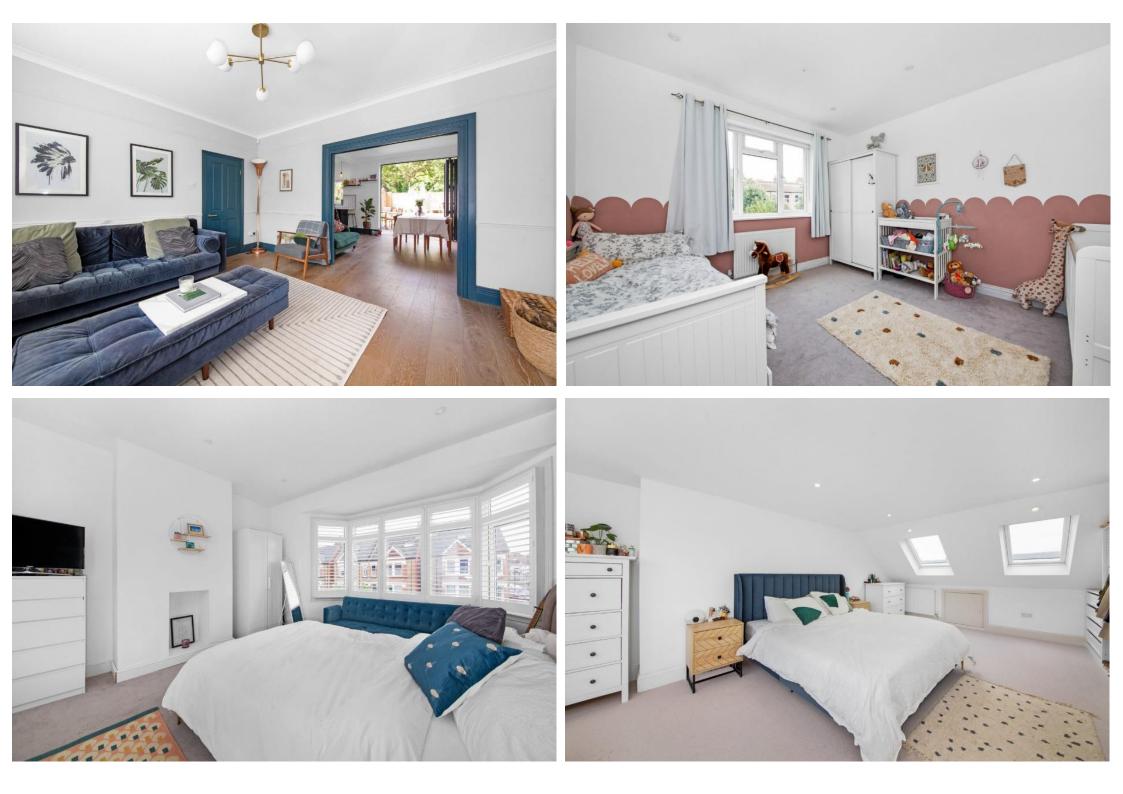

## In general

- Four double bedrooms
- Front characterful reception room
- Two modern bathroom suites
- Open-plan kitchen/dining room
- Large, landscaped private garden
- Spacious two-car driveway with electric car charge port
- Underfloor heating in both bathrooms
- Wooden shutters
- Side access to the garden
- Just 0.8 miles from Forest Hill station

## In detail

A wonderful four bedroom, two bathroom family home for sale on Woolstone Road in Forest Hill with a stunning private rear garden.

This completely renovated home is arranged over three floors and comprises a front characterful reception room, four double bedrooms, two modern bathroom suites, open-plan kitchen/dining room with bi-folding doors that opening directly onto a large, landscaped rear garden. The property also benefits from a spacious two-car driveway with electric car charge port, a ground floor WC, stone flooring in the hallway, double glazing, wooden shutters, engineered wood flooring, underfloor heating in both bathrooms, a stunning log burner, side access, utility cupboard, an abundance of light, plenty of storage and so much more. The loft conversion has been architecturally designed in way to allow for a 5th bedroom if desired.