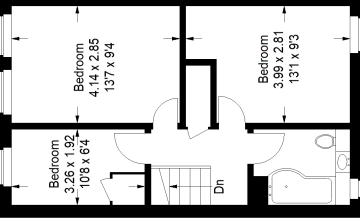

## Floorplan

# Delawyk Crescent, SE24

Approximate Gross Internal Area Ground Floor (Including Storage) First Floor = 40.0 sq m / 431 sq ft Total = 86.8 sq m / 935 sq ft46.8 sq m / 504 sq ft

Garden 5.21 x 4.63 17'1 x 15'2

(Approx)

8.26 x 4.84 27'1 x 15'11

Reception

ಗಿ

Room

3.24 × 2.15 ⊕⊕ 10'8 × 7'1

Kitchen

Front Garden 3.87 x 3.44 12'8 x 11'3

### **Ground Floor**

2.01 x 1.91 → 6′7 x 6′3→

Storage

First Floor

Copyright www.pedderproperty.com © 2023

These plans are for representation purposes only as defined by RICS - Code of Measuring Practice. Not drawn to Scale. Windows and door openings are approximate. Please check all dimensions, shapes and compass bearings before making any decisions reliant upon them.