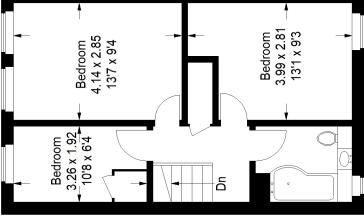

## Floorplan

# Delawyk Crescent, SE24

Approximate Gross Internal Area Ground Floor (Including Storage) First Floor = 40.0 sq m / 431 sq ft Total = 86.8 sq m / 935 sq ft46.8 sq m / 504 sq ft

Garden 5.21 x 4.63 17'1 x 15'2

(Approx)

8.26 x 4.84 27'1 x 15'11

Reception

ಗಿ

Room

3.24 × 2.15 ⊕⊕ 10'8 × 7'1

Kitchen

Front Garden 3.87 x 3.44 12'8 x 11'3

### **Ground Floor**

2.01 x 1.91 → 6′7 x 6′3→

Storage

First Floor

Copyright www.pedderproperty.com © 2023

These plans are for representation purposes only as defined by RICS - Code of Measuring Practice. Not drawn to Scale. Windows and door openings are approximate. Please check all dimensions, shapes and compass bearings before making any decisions reliant upon them.