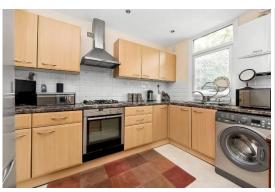

#### In detail

This property is situated in a sought-after location on the edge of the North Dulwich Triangle, Delawyk Crescent.

It is offered for sale chain-free and features a spacious open plan reception room, three bedrooms, and one family bathroom. The property has been newly refurbished in a modern contemporary style by its current owners, adding to its appeal.

The interior showcases a refreshed and modern aesthetic, offering an inviting living space. A private rear courtyard garden is accessible, providing outdoor relaxation opportunities.

Delawyk Crescent is a sought-after location on the edge of the North Dulwich Triangle, a chain-free sale, a spacious open plan reception room, three bedrooms, a modern contemporary refurbishment, a private courtyard garden, and proximity to local amenities and transportation hubs.